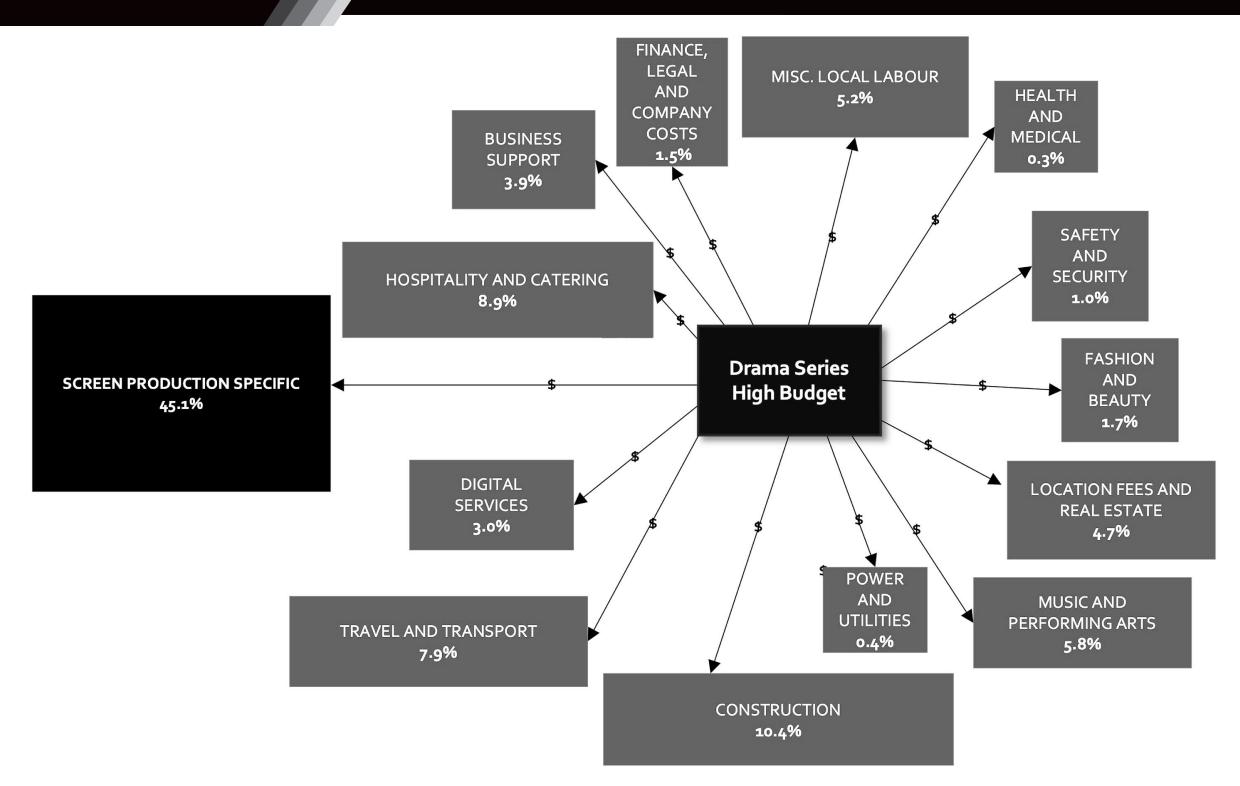

CAL** 

Innovative fast-track certificates designed to fit around work and family.





TCCD.EDU



### BENEFITS OF A HEALTHY SCREEN COMMUNITY

#### **BOOSTED ECONOMIC ACTIVITY**

Support for a wide range of local business

#### **SCREEN TOURISM**

Extends regional and national brand

#### **EMPLOYMENT**

Creates well-paid jobs with transferrable skills





## FORT WORTH STRENGTHS

- Most film-friendly, proactive in Texas
- Hotels and catering support productions
- Positive production experience
- Strong and growing screen presence for the city's locati
- Taylor Sheridan
- Education and training initiative
- Fort Worth quality of life

\* Olsberg Study 2023





## HOTEL IMPACT SNAPSHOT

•1883 = 13,325 room nights

Lawmen: Bass Reeves = 20,108 room nights

Landman = 11 Fort Worth hotels