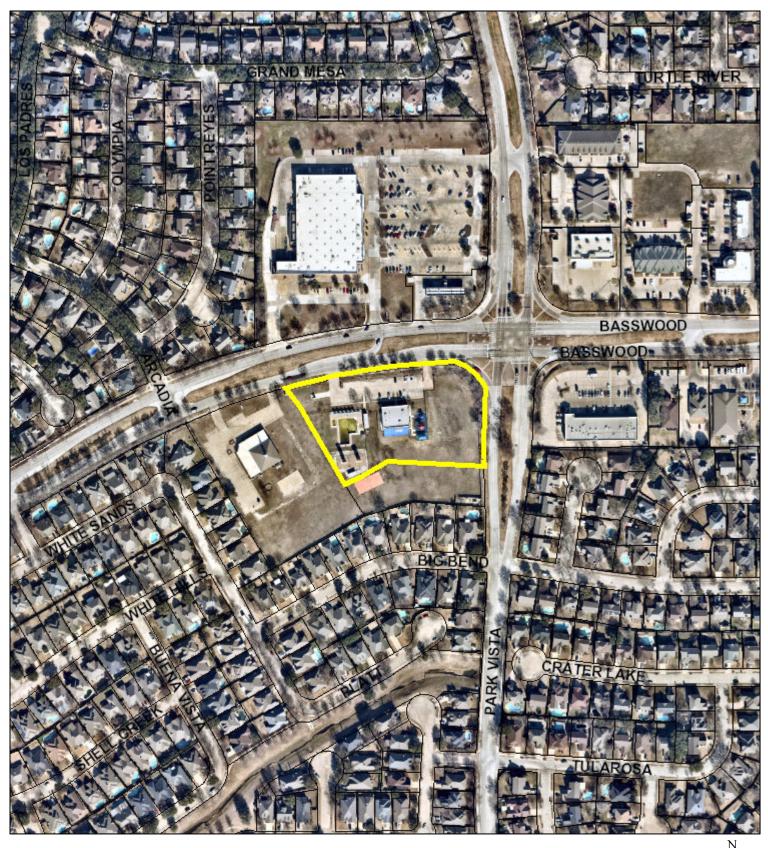

# **Aerial Photo Map**

0

**Future Land Use** 

A Comprehensive Plan shall not constitute zoning regulations or establish zoning district boundaries. (Texas Local Government Code, Section 213.005.) Land use designations were approved by City Council on March 6, 2018.