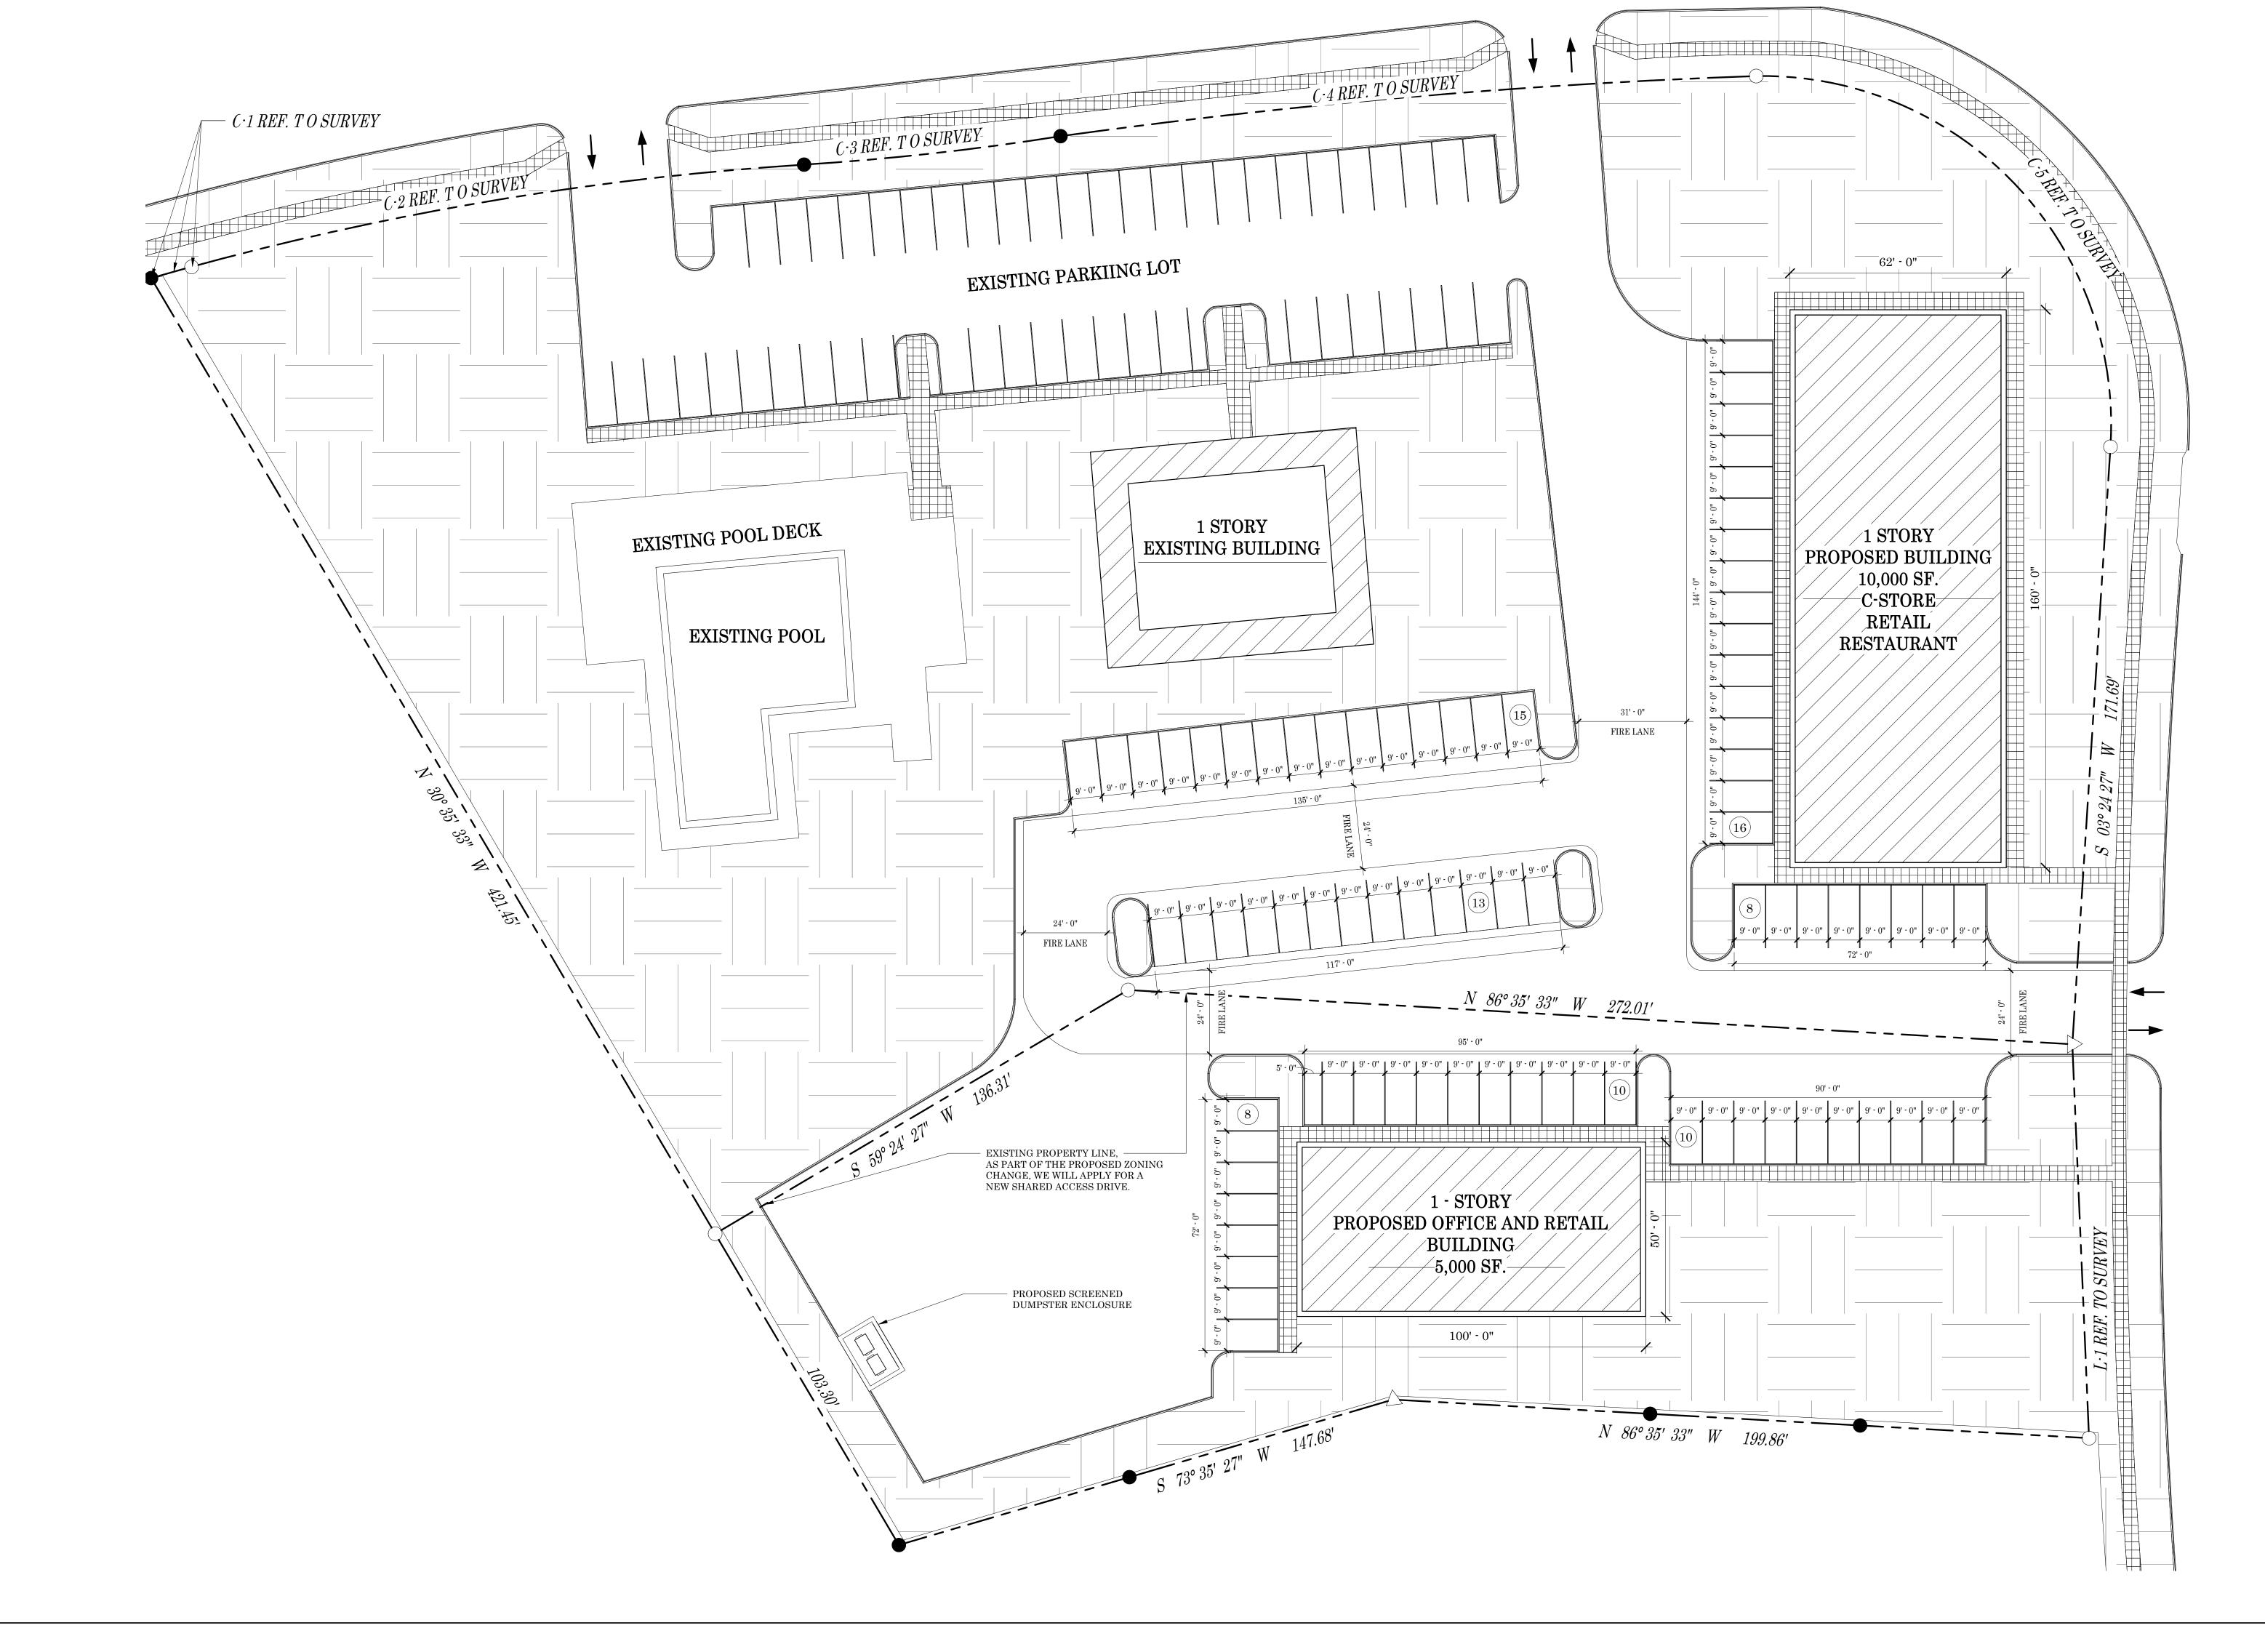

# **DETAILED PROJECT DESCRIPTION**

Please provide a detailed summary of your proposal below. This should include a detailed description of the proposed use and reason for rezoning, how this use is compatible with surrounding land uses and the City's Comprehensive Plan, and any other details relevant to your request. Feel free to attach additional pages, concept plans, etc. as needed.

For PD or CUP requests, please explain why your proposal cannot be accommodated by standard zoning districts, clarify if any waivers are being requested and why, and detail any changes from previously approved site plans or development standards.

Our request for a Change in zoning to a planned development in order to keep the current Cf zoning district to allow for the existing land uses to continue to operate. We would also like to add the following land uses.

- Convenient Store
- Restaurant
- Office
- Retail
- Personal Service uses such as barber shop or beauty salon

The current district does not allow the land uses above, so we would like to incorporate these land uses as well lot, setback, and other requirements to meet code, and accomodate the development. Part of our proposal includes improvements to the site, and new structures, parking, and landscape. 10,000 Square feet of retail, restaurant, Convenient Store. 5,000 Square feet of Office and retail.