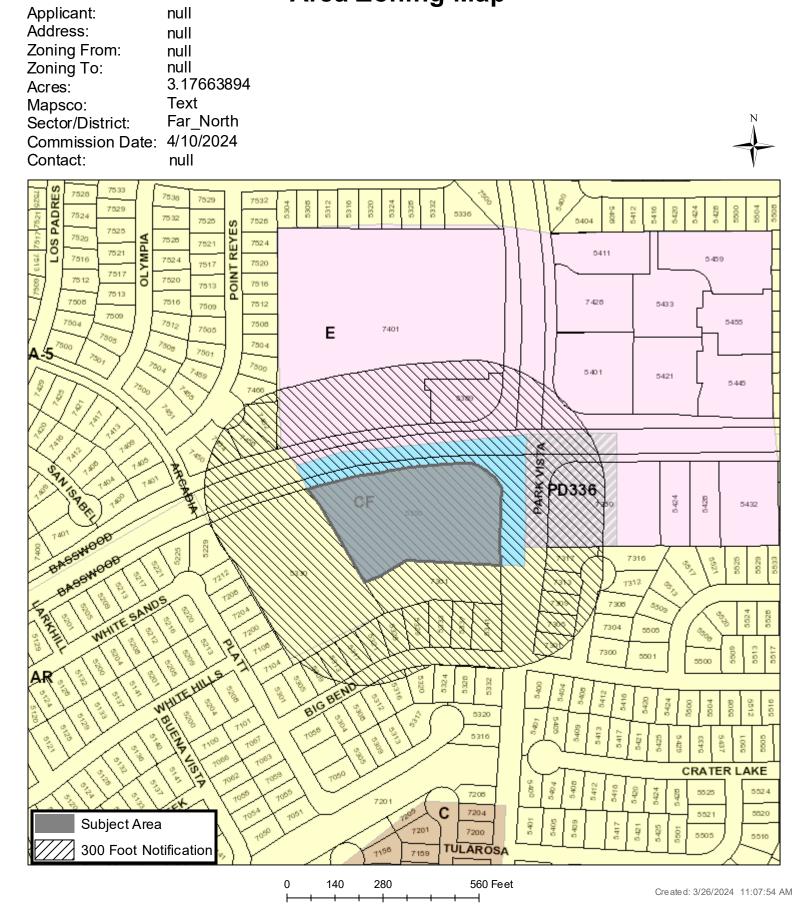

| <b>EXAMPLE 7 ZONING CHANGE / SITE PLAN A</b>                                                                                                                                                                                                                                                                                                                                   | PPLICATION                                                                        |
|--------------------------------------------------------------------------------------------------------------------------------------------------------------------------------------------------------------------------------------------------------------------------------------------------------------------------------------------------------------------------------|-----------------------------------------------------------------------------------|
| CONTACT INFORMATION                                                                                                                                                                                                                                                                                                                                                            |                                                                                   |
| PROPERTY OWNER KELLER ESTATES LLC (Vijayabalan Babu)                                                                                                                                                                                                                                                                                                                           |                                                                                   |
| Mailing Address City, State, Zip                                                                                                                                                                                                                                                                                                                                               | FORT WORTH, TEXAS 76137                                                           |
| Phone 8178213650 Email VBABU4620@GMAIL.COM                                                                                                                                                                                                                                                                                                                                     |                                                                                   |
| APPLICANTELIZABETH ALVAREZ VILLAIZAN - ROBERTO NUNEZ ( ALCHEMI DP)                                                                                                                                                                                                                                                                                                             |                                                                                   |
| Mailing Address <u>4740 W MOCKINGBIRD</u> City, State, Zip                                                                                                                                                                                                                                                                                                                     | DALLAS, TEXAS                                                                     |
| Phone 806-570-4867 Email ALCHEMIDP@OUTLOOK.COM                                                                                                                                                                                                                                                                                                                                 |                                                                                   |
| AGENT / OTHER CONTACT                                                                                                                                                                                                                                                                                                                                                          |                                                                                   |
| Mailing Address City, State, Zip                                                                                                                                                                                                                                                                                                                                               |                                                                                   |
| Phone Email                                                                                                                                                                                                                                                                                                                                                                    |                                                                                   |
| Note: If the property owner is a corporation, partnership, trust, etc., documentation must person signing the application is legally authorized to sign on behalf of the organization.<br><b>PROPERTY DESCRIPTION</b>                                                                                                                                                          | ,<br>,                                                                            |
|                                                                                                                                                                                                                                                                                                                                                                                |                                                                                   |
| Site Location (Address or Block Range): <u>5350 BASSWOOD - LOT 50, BLOCK 53</u>                                                                                                                                                                                                                                                                                                |                                                                                   |
| Total Rezoning Acreage: 2.96 🛛 I certify that an exhibit map showing the ent                                                                                                                                                                                                                                                                                                   | ire area to be rezoned is attached.                                               |
| If multiple tracts are being rezoned, the exhibit map must clearly label each tract and the current of description or certified metes and bounds description is required for each tract, as described below                                                                                                                                                                    |                                                                                   |
| Is the property platted?                                                                                                                                                                                                                                                                                                                                                       |                                                                                   |
| YES - PLATTED           Subdivision, Block, and Lot (list all):                                                                                                                                                                                                                                                                                                                |                                                                                   |
| Is rezoning proposed for the entire platted area? 🖄 Yes 🛛 No 👘 Total Platted Area                                                                                                                                                                                                                                                                                              | a:acres                                                                           |
| Any partial or non-platted tract will require a certified metes and bounds description                                                                                                                                                                                                                                                                                         | as described below.                                                               |
| NO – NOT PLATTED<br>A Registered Texas Surveyor's certified metes and bounds legal description is require<br>the surveyor's name, seal, and date. The metes and bounds must begin at a corner p<br>metes and bounds descriptions must close. If the area to be rezoned is entirely enco<br>the deed description is acceptable. The certified metes and bounds description must | platted lot or intersect with a street. All mpassed by a recorded deed, a copy of |

## **DEVELOPMENT INFORMATION**

| Current Zoning District(s):            | Cf                                                    | _ Proposed Zoning District(s): _ | PLANNED DEVELOPMENT |
|----------------------------------------|-------------------------------------------------------|----------------------------------|---------------------|
| Current Use of Property:               | SINGLE BUILDING ON SITE CURRENT USE IS COMMUNITY HOME |                                  |                     |
| Proposed Use of Property:              | WE WOULD LIKE TO BRING IN ALL LAND USES FROM THE "E"  |                                  |                     |
| ······································ | NEIGHBOORHOOD ZONING DISTRICTS                        |                                  |                     |
|                                        | For Planned Develop                                   | ment (PD) Requests Only          |                     |