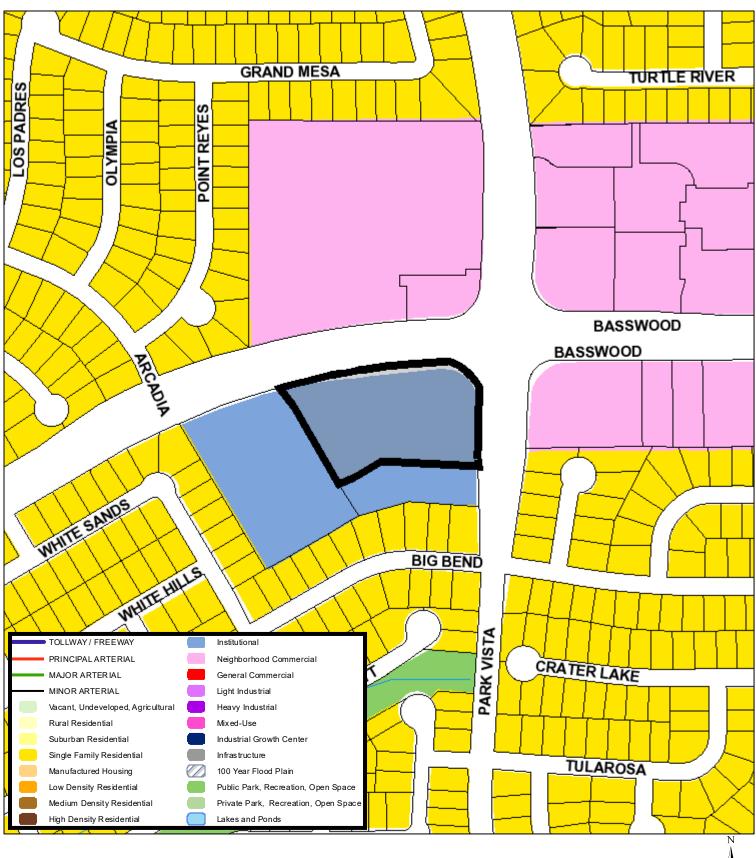

# **Aerial Photo Map**

0

**Future Land Use** 

A Comprehensive Plan shall not constitute zoning regulations or establish zoning district boundaries. (Texas Local Government Code, Section 213.005.) Land use designations were approved by City Council on March 6, 2018.