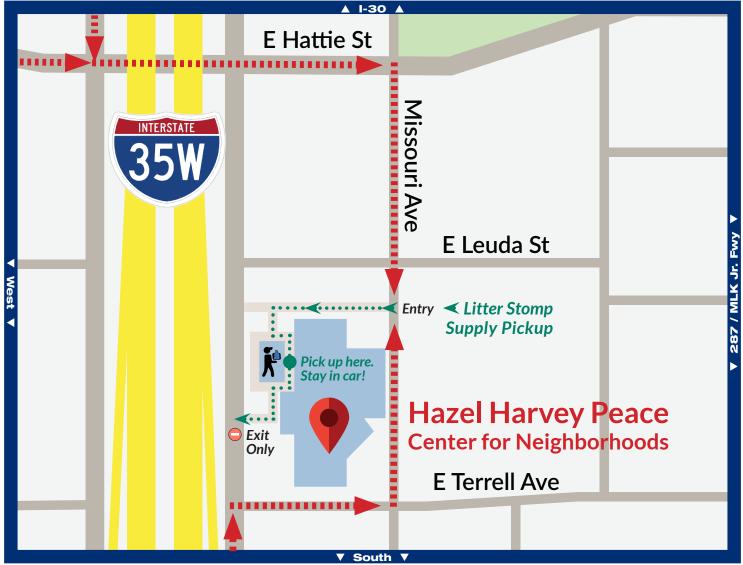

## Keep Fort Worth Beautiful

# Litter Stomp Supply Pickup

## To Hazel Harvey Peace (HHP) Center

#### From North

- Go South on I-35W frontage road.
- Turn Left on E Pennsylvania Ave./E Hattie St.
- Turn Right on Missouri Avenue.
- Turn Right into HHP parking lot.

#### From South

- Go North on I-35W frontage road.
- Turn Right on E Terrell Avenue.
- Turn Left on Missouri Avenue.
- Turn Left into HHP parking lot.

### For Litter Stomp Supply Pickup

- Enter HHP parking lot.
- Turn Left at backside of HHP building towards building canopy.
- Remain in vehicle for staff instructions.
- Exit to the Right towards I-35W frontage road.