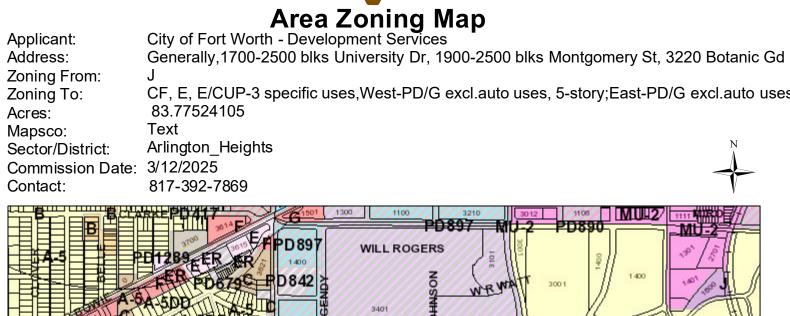

# **DEVELOPMENT INFORMATION**

| Current Zoning District(s): CR and J                   | _ Proposed Zoning District(s): | E plus CUP, PD/G excluding uses           |
|--------------------------------------------------------|--------------------------------|-------------------------------------------|
| Current Use of Property: Commercial, Retail, Warehouse |                                | and adding uses with Development Standard |
| Proposed Use of Property: Same                         |                                |                                           |