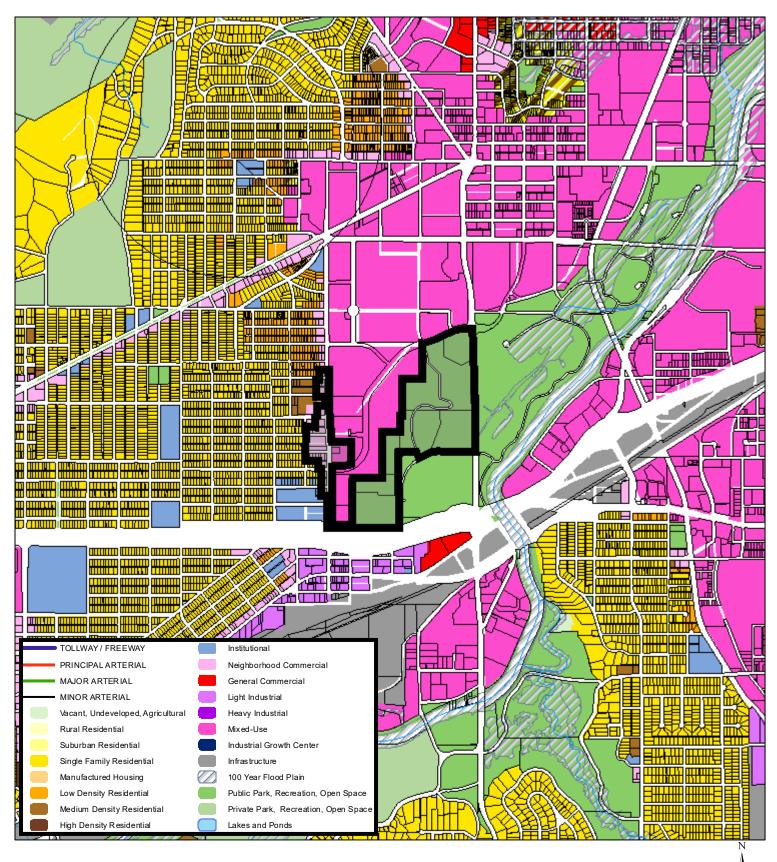

# **Aerial Photo Map**

0

# **Future Land Use**

A Comprehensive Plan shall not constitute zoning regulations or establish zoning district boundaries. (Texas Local Government Code, Section 213.005.) Land use designations were approved by City Council on March 6, 2018.