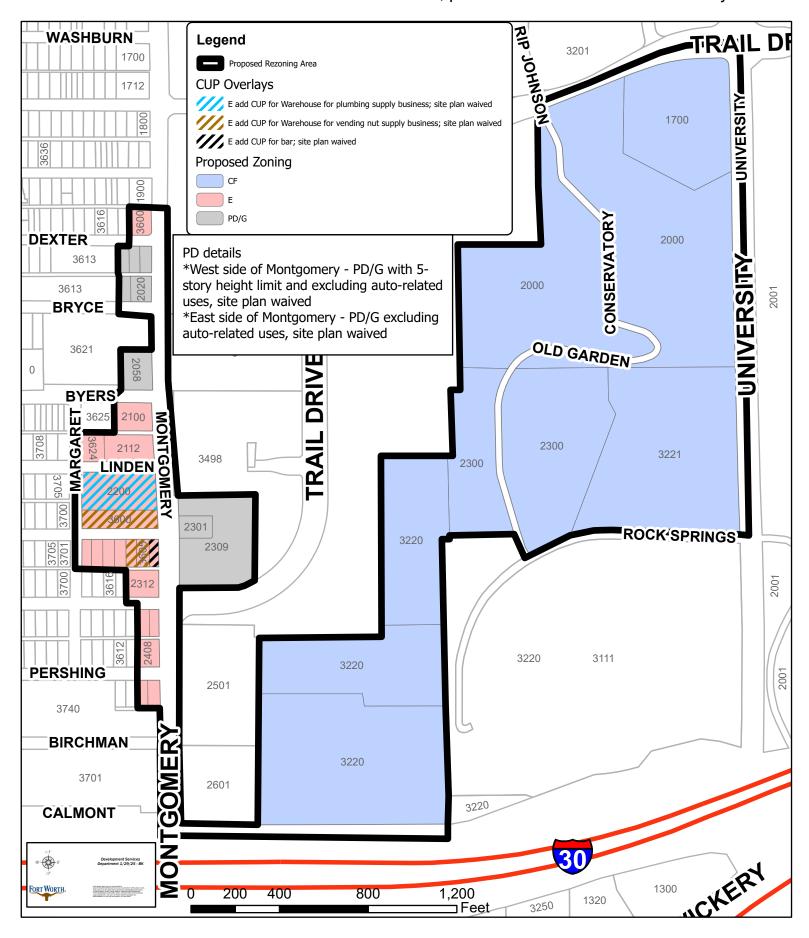

# **CONTACT INFORMATION**

| PROPERTY OWNER Various Property Ow                                                                         | ners                                                                                                                                                                                             |
|------------------------------------------------------------------------------------------------------------|--------------------------------------------------------------------------------------------------------------------------------------------------------------------------------------------------|
| Mailing Address                                                                                            | City, State, Zip                                                                                                                                                                                 |
| Phone                                                                                                      | Email                                                                                                                                                                                            |
| APPLICANT City of Fort Worth                                                                               |                                                                                                                                                                                                  |
| Mailing Address 100 Fort Worth Trail                                                                       | City, State, Zip Fort Worth, Texas 76102                                                                                                                                                         |
| Phone 817-392-7869                                                                                         | Email lynn.jordan@fortworthtexas.gov                                                                                                                                                             |
| AGENT / OTHER CONTACT                                                                                      |                                                                                                                                                                                                  |
| Mailing Address                                                                                            | City, State, Zip                                                                                                                                                                                 |
| Phone                                                                                                      | Email                                                                                                                                                                                            |
| Note: If the property owner is a corporation, p<br>person signing the application is legally autho         |                                                                                                                                                                                                  |
|                                                                                                            | PROPERTY DESCRIPTION                                                                                                                                                                             |
| Corn                                                                                                       | stside of Montgomery, South of Lafayette, North of Birchman, Northea<br>er Trail Drive, Eastside of Montgomery<br>certify that an exhibit map showing the entire area to be rezoned is attached. |
| If multiple tracts are being rezoned, the exhibit mo<br>description or certified metes and bounds descript | ap must clearly label each tract and the current and proposed zoning districts. A platted lot<br>tion is required for each tract, as described below.                                            |
| Is the property platted?                                                                                   |                                                                                                                                                                                                  |
| <ul> <li>YES - PLATTED</li> <li>Subdivision, Block, and Lot (list all):</li> </ul>                         |                                                                                                                                                                                                  |
| Is rezoning proposed for the entire platte                                                                 | ed area? 🗆 Yes 🖾 No 🛛 Total Platted Area:acres                                                                                                                                                   |

# **DEVELOPMENT INFORMATION**

| Current Zoning District(s): CR and J                   | _ Proposed Zoning District(s): | E plus CUP, PD/G excluding uses           |
|--------------------------------------------------------|--------------------------------|-------------------------------------------|
| Current Use of Property: Commercial, Retail, Warehouse |                                | and adding uses with Development Standard |
| Proposed Use of Property: Same                         |                                |                                           |

For Planned Development (PD) Requests Only

First, reference Ordinance Section 4.300 to ensure your project qualifies for PD zoning. If so, complete the following:

Base Zoning District Proposed for PD: PD/G

Land Uses Being Added or Removed: <u>Auto related</u>; Site plan waiver

Are Development Standards or Waivers being requested? 
Yes 
No If yes, please list below:

□ Site Plan Included (completed site plan is attached to this application)

### For Conditional Use Permit (CUP) Requests Only

Current Zoning of Property: J

Additional Use Proposed with CUP: Bar, Warehouse, Food Processing

Are Development Standards or Waivers being requested? 
Yes 
No If yes, please list below:

# ATTACHMENT "B" MONTGOMERY & UNIVERSITY STREETS PROPERTY OWNER LIST

From: "A-5" & "J" To: "CF"

| NUM-<br>BER | STREET        | PARCEL LEGAL          | OWNER NAME         | OWNER ADDR   | OWNER CITY   | OWNER<br>ZIP | Acres | AREA<br>(SF) |
|-------------|---------------|-----------------------|--------------------|--------------|--------------|--------------|-------|--------------|
|             |               | WHITE, THOMAS SURVEY  |                    |              |              | 76102-       |       |              |
| 2300        | UNIVERSITY DR | Abstract 1636 Tract 2 | FORT WORTH CITY OF | 200 TEXAS ST | FT WORTH, TX | 6311         | 11.10 | 483,310      |

From: "CR" To: "PD/G with 5-story height limit, excluding auto-related uses, site plan waived"

| NUM-<br>BER | STREET | PARCEL LEGAL                             | OWNER NAME           | OWNER ADDR         | OWNER CITY        | OWNER<br>ZIP   | Acres | AREA<br>(SF) |
|-------------|--------|------------------------------------------|----------------------|--------------------|-------------------|----------------|-------|--------------|
| 3609        |        | QUEENSBOROUGH HTS<br>ADDN Block 13 Lot 3 | PURVIS, DORIS J ETAL | 2020 MONTGOMERY ST | FORT WORTH,<br>TX | 76107-<br>4013 | 0.14  | 6,019        |

# From: "J" To: "CF"

| NUM- |               |                            |                    |              |              | OWNER  |       | AREA      |
|------|---------------|----------------------------|--------------------|--------------|--------------|--------|-------|-----------|
| BER  | STREET        | PARCEL LEGAL               | OWNER NAME         | OWNER ADDR   | OWNER CITY   | ZIP    | Acres | (SF)      |
|      | BOTANIC       | WHITE, THOMAS SURVEY       |                    |              |              | 76102- |       |           |
| 3220 | GARDEN BLVD   | Abstract 1636 Tract 3F     | FORT WORTH CITY OF | 200 TEXAS ST | FT WORTH, TX | 6311   | 5.78  | 251,660   |
|      | BOTANIC       | WHITE, THOMAS SURVEY       |                    |              |              | 76102- |       |           |
| 3220 | GARDEN BLVD   | Abstract 1636 Tract 3G     | FORT WORTH CITY OF | 200 TEXAS ST | FT WORTH, TX | 6311   | 11.03 | 480,504   |
|      | BOTANIC       | WHITE, THOMAS SURVEY       |                    |              |              | 76102- |       |           |
| 3220 | GARDEN BLVD   | Abstract 1636 Tract 3M     | FORT WORTH CITY OF | 200 TEXAS ST | FT WORTH, TX | 6311   | 5.14  | 223,747   |
|      | BOTANIC       | WHITE, THOMAS SURVEY       |                    |              |              | 76102- |       |           |
| 3221 | GARDEN BLVD   | Abstract 1636 Tract 2C     | FORT WORTH CITY OF | 200 TEXAS ST | FT WORTH, TX | 6311   | 10.73 | 467,344   |
|      |               | BOTANIC GARDEN Block 1 Lot |                    |              |              | 76102- |       |           |
| 1700 | UNIVERSITY DR | 3A                         | FORT WORTH CITY OF | 200 TEXAS ST | FT WORTH, TX | 6311   | 5.56  | 242,232   |
| ~    |               | BOTANIC GARDEN Block 1 Lot |                    |              |              | 76102- |       |           |
| 2000 | UNIVERSITY DR | 1A                         | FORT WORTH CITY OF | 200 TEXAS ST | FT WORTH, TX | 6311   | 23.88 | 1,040,305 |

## From: "J" To: "E"

| NUM- |            |                     |                     |                     |             | OWNER |       | AREA  |
|------|------------|---------------------|---------------------|---------------------|-------------|-------|-------|-------|
| BER  | STREET     | PARCEL LEGAL        | OWNER NAME          | OWNER ADDR          | OWNER CITY  | ZIP   | Acres | (SF)  |
|      | COLLINWOOD | QUEENSBOROUGH ADD'N | FORT WORTH BILLIARD |                     | FORT WORTH, |       |       |       |
| 3613 | AVE        | Block 5 Lot 11      | SUPPLY CO           | 3970 W VICKERY BLVD | ТХ          | 76107 | 0.15  | 6,567 |