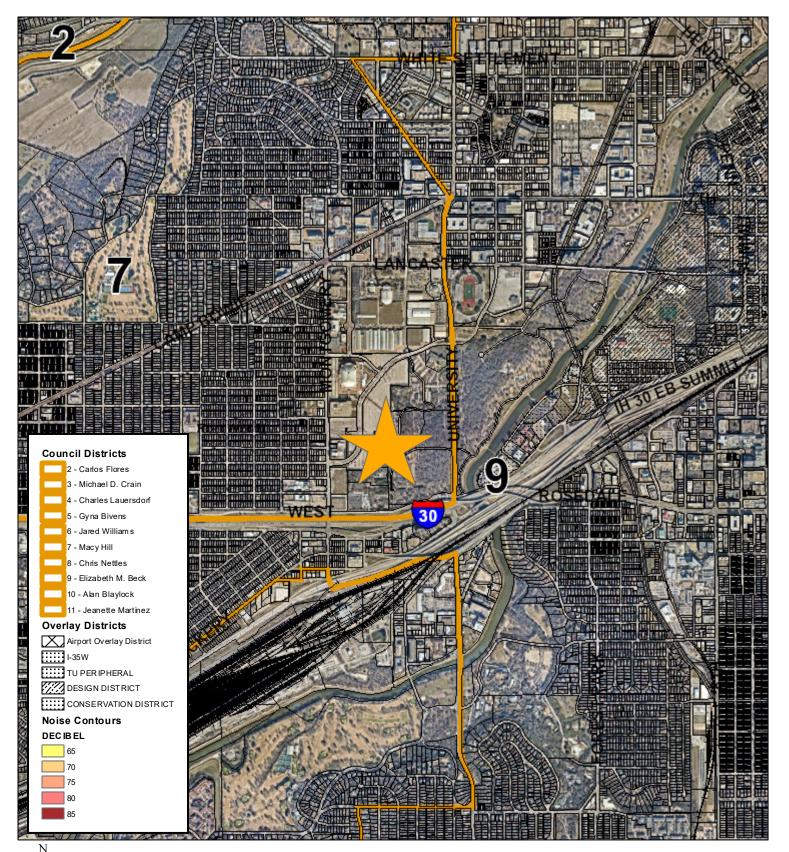

| PU                | PUBLIC HEARING DATES                   |  |  |  |  |  |  |
|-------------------|----------------------------------------|--|--|--|--|--|--|
| Zoning Commission |                                        |  |  |  |  |  |  |
| City Council      |                                        |  |  |  |  |  |  |
| Location: 200 Te  | exas St Council Chambers, Second Floor |  |  |  |  |  |  |
|                   | LOCATION MAP                           |  |  |  |  |  |  |