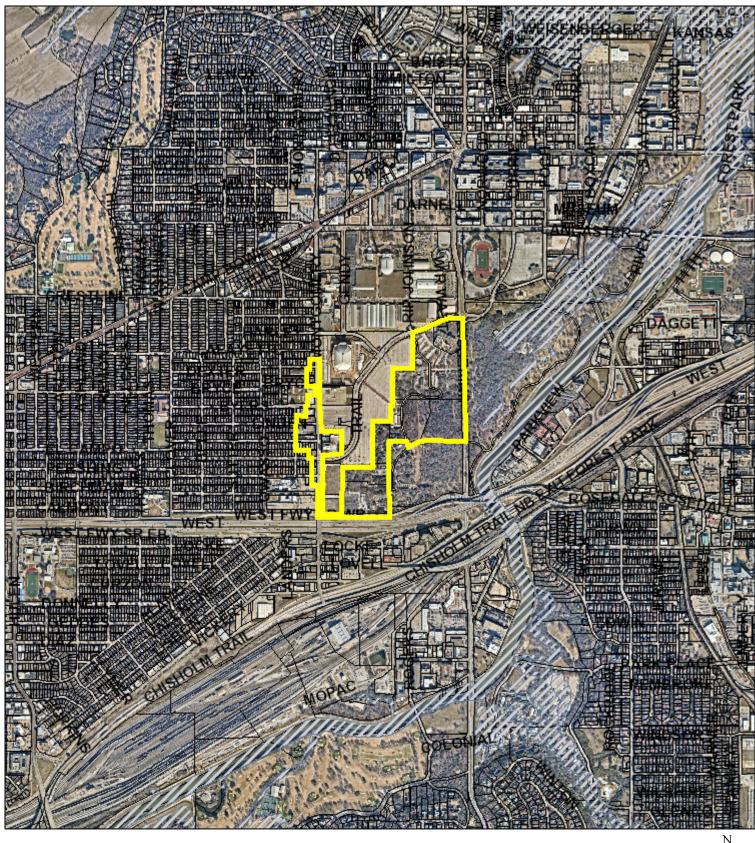

or send a separate letter to the email or mailing address listed above.

| Organization Name:           | Oppose Support                  | : |
|------------------------------|---------------------------------|---|
| Signature of Representative: | Printed Name of Representative: |   |

| PU                | PUBLIC HEARING DATES                   |  |  |  |  |  |  |
|-------------------|----------------------------------------|--|--|--|--|--|--|
| Zoning Commission |                                        |  |  |  |  |  |  |
| City Council      |                                        |  |  |  |  |  |  |
| Location: 200 Te  | exas St Council Chambers, Second Floor |  |  |  |  |  |  |
|                   | LOCATION MAP                           |  |  |  |  |  |  |



# **Aerial Photo Map**







0









# **Future Land Use**



A Comprehensive Plan shall not constitute zoning regulations or establish zoning district boundaries. (Texas Local Government Code, Section 213.005.) Land use designations were approved by City Council on March 6, 2018.

# **EXAMPLE 7 ZONING CHANGE / SITE PLAN APPLICATION**

# **CONTACT INFORMATION**

| PROPERTY OWNER Various Property Ow                                                                         | ners                                                                                                                                                                                             |
|------------------------------------------------------------------------------------------------------------|---------------------------------------