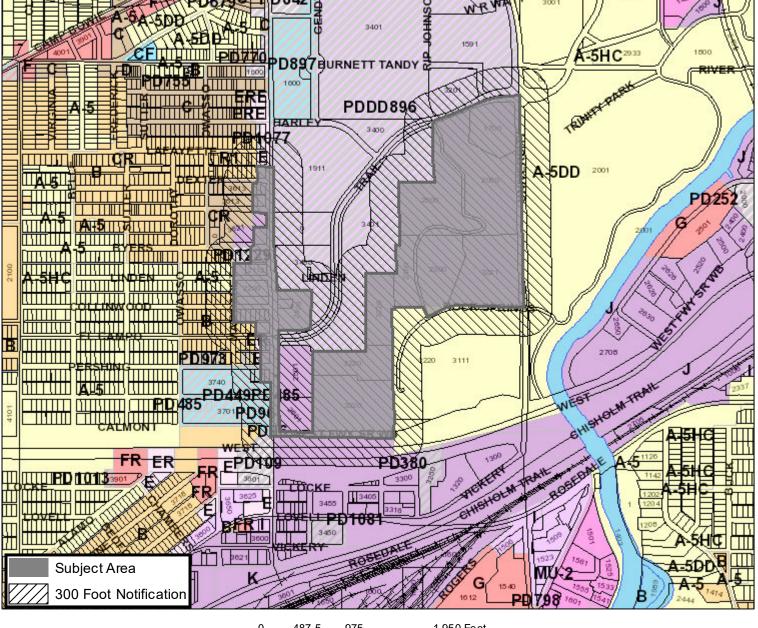

The <u>Fort Worth Neighborhood Database</u> includes contact information for each registered organization. To find a list of organizations in close proximity to your site, please use the <u>Online Zoning Map</u> or contact <u>Community Engagement</u>. All registered groups within ½ mile of your site and property owners within 300 feet will be notified of the request.