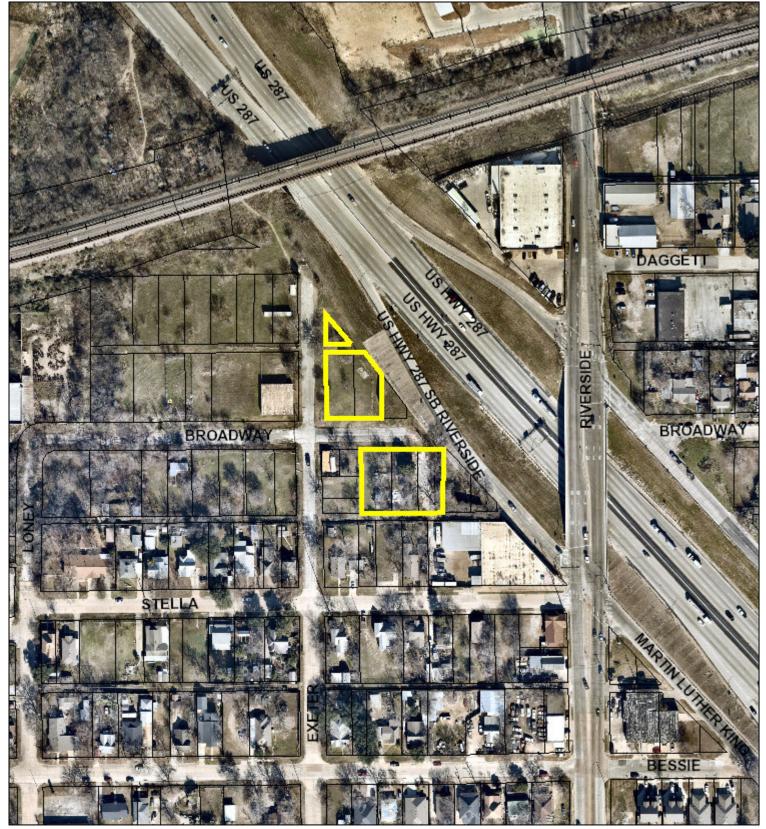

## **Aerial Photo Map**

1,000

Applicant: DI-TEC

Address: 101 Exeter;1701-1705 (odds) Broadway Avenue; 1704-1712 (evens) Broadway Avenue

Zoning From: I;PD Zoning To: A-5

Acres: 0.788557 Mapsco: Text

Sector/District: Southside Commission Date: 7/10/2024