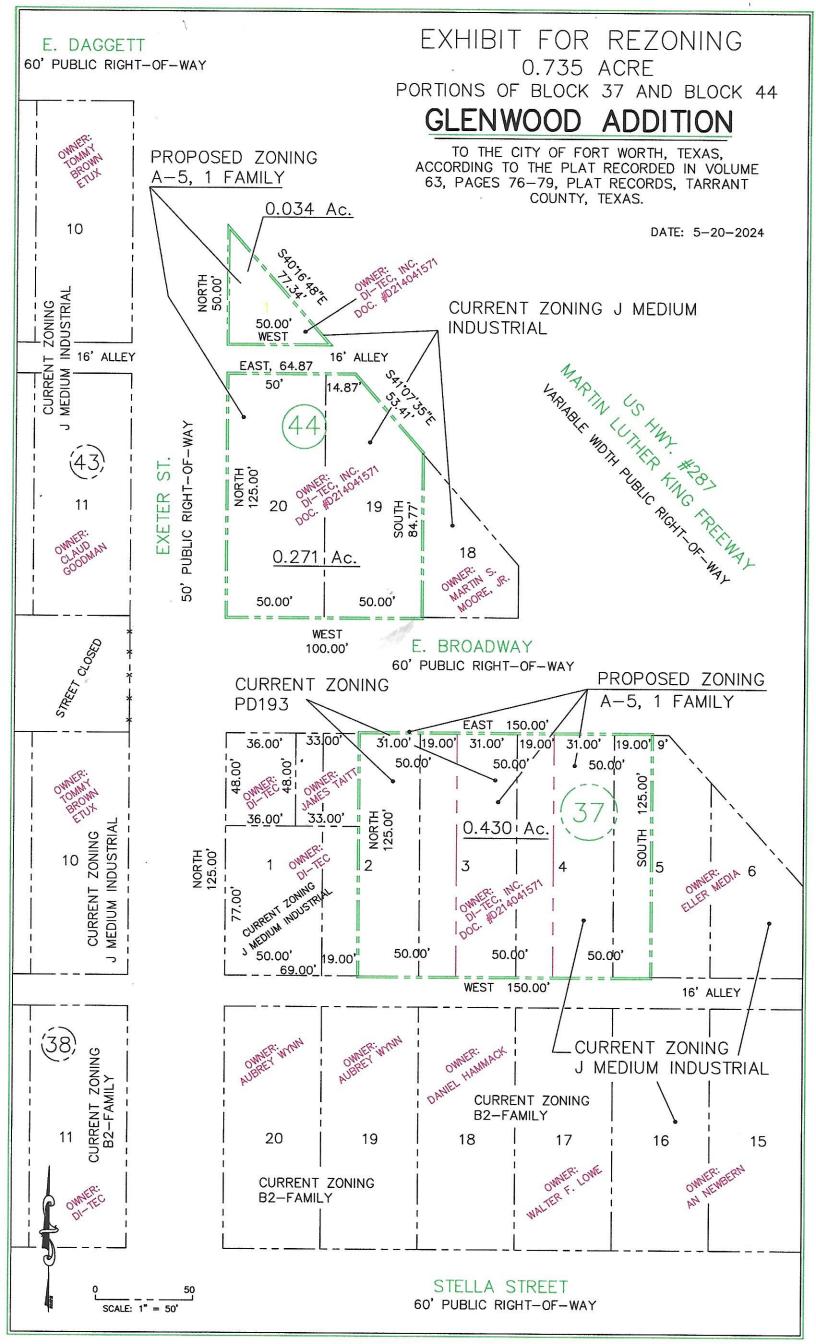

## **Aerial Photo Map**

1,000

Applicant: DI-TEC

Address: 101 Exeter;1701-1705 (odds) Broadway Avenue; 1704-1712 (evens) Broadway Avenue

Zoning From: I;PD Zoning To: A-5

Acres: 0.788557 Mapsco: Text

Sector/District: Southside Commission Date: 7/10/2024

#### **CONTACT INFORMATION**

| PROPERTY OWNER DI-TEC, INC.                                                                                                                                                                                                                                                                                                                                                                                                                                                                                                                                                                                                                                                                                                                                                                                                                                                                                                                                                                                                                                                                                                                                                                                                                                                                                                                                                                                                                                                                                                                                                                                                                                                                                                                                                                                                                                                                                                                                                                                                                                                                                                    |                                                                                                                                                                                                                                                                                                                                |  |
|--------------------------------------------------------------------------------------------------------------------------------------------------------------------------------------------------------------------------------------------------------------------------------------------------------------------------------------------------------------------------------------------------------------------------------------------------------------------------------------------------------------------------------------------------------------------------------------------------------------------------------------------------------------------------------------------------------------------------------------------------------------------------------------------------------------------------------------------------------------------------------------------------------------------------------------------------------------------------------------------------------------------------------------------------------------------------------------------------------------------------------------------------------------------------------------------------------------------------------------------------------------------------------------------------------------------------------------------------------------------------------------------------------------------------------------------------------------------------------------------------------------------------------------------------------------------------------------------------------------------------------------------------------------------------------------------------------------------------------------------------------------------------------------------------------------------------------------------------------------------------------------------------------------------------------------------------------------------------------------------------------------------------------------------------------------------------------------------------------------------------------|--------------------------------------------------------------------------------------------------------------------------------------------------------------------------------------------------------------------------------------------------------------------------------------------------------------------------------|--|
| Mailing Address <u>1634 STELLA STREET</u>                                                                                                                                                                                                                                                                                                                                                                                                                                                                                                                                                                                                                                                                                                                                                                                                                                                                                                                                                                                                                                                                                                                                                                                                                                                                                                                                                                                                                                                                                                                                                                                                                                                                                                                                                                                                                                                                                                                                                                                                                                                                                      | City, State, Zip FORT WORTH, TX 76104                                                                                                                                                                                                                                                                                          |  |
| Phone 817-915-3223                                                                                                                                                                                                                                                                                                                                                                                                                                                                                                                                                                                                                                                                                                                                                                                                                                                                                                                                                                                                                                                                                                                                                                                                                                                                                                                                                                                                                                                                                                                                                                                                                                                                                                                                                                                                                                                                                                                                                                                                                                                                                                             | Email di.tec2@charter.net                                                                                                                                                                                                                                                                                                      |  |
| APPLICANT JERRY D. HAMMACK                                                                                                                                                                                                                                                                                                                                                                                                                                                                                                                                                                                                                                                                                                                                                                                                                                                                                                                                                                                                                                                                                                                                                                                                                                                                                                                                                                                                                                                                                                                                                                                                                                                                                                                                                                                                                                                                                                                                                                                                                                                                                                     |                                                                                                                                                                                                                                                                                                                                |  |
| Mailing Address 1634 STELLA STREET                                                                                                                                                                                                                                                                                                                                                                                                                                                                                                                                                                                                                                                                                                                                                                                                                                                                                                                                                                                                                                                                                                                                                                                                                                                                                                                                                                                                                                                                                                                                                                                                                                                                                                                                                                                                                                                                                                                                                                                                                                                                                             | City, State, Zip FORT WORTH, TX 76104                                                                                                                                                                                                                                                                                          |  |
| Phone 817-534-3220                                                                                                                                                                                                                                                                                                                                                                                                                                                                                                                                                                                                                                                                                                                                                                                                                                                                                                                                                                                                                                                                                                                                                                                                                                                                                                                                                                                                                                                                                                                                                                                                                                                                                                                                                                                                                                                                                                                                                                                                                                                                                                             | Email di.tec2@charter.net                                                                                                                                                                                                                                                                                                      |  |
| AGENT / OTHER CONTACT DANIEL HAMMA                                                                                                                                                                                                                                                                                                                                                                                                                                                                                                                                                                                                                                                                                                                                                                                                                                                                                                                                                                                                                                                                                                                                                                                                                                                                                                                                                                                                                                                                                                                                                                                                                                                                                                                                                                                                                                                                                                                                                                                                                                                                                             | CK                                                                                                                                                                                                                                                                                                                             |  |
| Mailing Address 1634 STELLA STREET                                                                                                                                                                                                                                                                                                                                                                                                                                                                                                                                                                                                                                                                                                                                                                                                                                                                                                                                                                                                                                                                                                                                                                                                                                                                                                                                                                                                                                                                                                                                                                                                                                                                                                                                                                                                                                                                                                                                                                                                                                                                                             | City, State, Zip FORT WORTH, TX 76104                                                                                                                                                                                                                                                                                          |  |
| Phone 817-915-3223                                                                                                                                                                                                                                                                                                                                                                                                                                                                                                                                                                                                                                                                                                                                                                                                                                                                                                                                                                                                                                                                                                                                                                                                                                                                                                                                                                                                                                                                                                                                                                                                                                                                                                                                                                                                                                                                                                                                                                                                                                                                                                             | Email di.tec2@charter.net                                                                                                                                                                                                                                                                                                      |  |
| Note: If the property owner is a corporation, partnership, trust, etc., documentation must be provided to demonstrate that the person signing the application is legally authorized to sign on behalf of the organization.                                                                                                                                                                                                                                                                                                                                                                                                                                                                                                                                                                                                                                                                                                                                                                                                                                                                                                                                                                                                                                                                                                                                                                                                                                                                                                                                                                                                                                                                                                                                                                                                                                                                                                                                                                                                                                                                                                     |                                                                                                                                                                                                                                                                                                                                |  |
|                                                                                                                                                                                                                                                                                                                                                                                                                                                                                                                                                                                                                                                                                                                                                                                                                                                                                                                                                                                                                                                                                                                                                                                                                                                                                                                                                                                                                                                                                                                                                                                                                                                                                                                                                                                                                                                                                                                                                                                                                                                                                                                                | PROPERTY DESCRIPTION                                                                                                                                                                                                                                                                                                           |  |
| Site Location (Address or Block Range): 1704 and 1708 E BROADWAY 1705 1708, Site Location (Address or Block Range): 1704 and 1708 E BROADWAY 1712 E BROADWAY 1 |                                                                                                                                                                                                                                                                                                                                |  |
| description or certified metes and bounds description                                                                                                                                                                                                                                                                                                                                                                                                                                                                                                                                                                                                                                                                                                                                                                                                                                                                                                                                                                                                                                                                                                                                                                                                                                                                                                                                                                                                                                                                                                                                                                                                                                                                                                                                                                                                                                                                                                                                                                                                                                                                          |                                                                                                                                                                                                                                                                                                                                |  |
| Is the property platted?                                                                                                                                                                                                                                                                                                                                                                                                                                                                                                                                                                                                                                                                                                                                                                                                                                                                                                                                                                                                                                                                                                                                                                                                                                                                                                                                                                                                                                                                                                                                                                                                                                                                                                                                                                                                                                                                                                                                                                                                                                                                                                       |                                                                                                                                                                                                                                                                                                                                |  |
| ✓ YES - PLATTED  Subdivision, Block, and Lot (list all): GLEN  BLIC  Is rezoning proposed for the entire platted a                                                                                                                                                                                                                                                                                                                                                                                                                                                                                                                                                                                                                                                                                                                                                                                                                                                                                                                                                                                                                                                                                                                                                                                                                                                                                                                                                                                                                                                                                                                                                                                                                                                                                                                                                                                                                                                                                                                                                                                                             | PART  WOOD, BLK 44 LOT   LOT, 19, LOT20 &  37, PART LT 2, LOT3, LOT 4, PART LOTS  rea? Yes \( \text{No} \) No Total Platted Area: \( \text{0,735} \) acres                                                                                                                                                                     |  |
| Any partial or non-platted tract will require a                                                                                                                                                                                                                                                                                                                                                                                                                                                                                                                                                                                                                                                                                                                                                                                                                                                                                                                                                                                                                                                                                                                                                                                                                                                                                                                                                                                                                                                                                                                                                                                                                                                                                                                                                                                                                                                                                                                                                                                                                                                                                | certified metes and bounds description as described below.                                                                                                                                                                                                                                                                     |  |
| the surveyor's name, seal, and date. The me metes and bounds descriptions must close. I                                                                                                                                                                                                                                                                                                                                                                                                                                                                                                                                                                                                                                                                                                                                                                                                                                                                                                                                                                                                                                                                                                                                                                                                                                                                                                                                                                                                                                                                                                                                                                                                                                                                                                                                                                                                                                                                                                                                                                                                                                        | es and bounds legal description is required. The boundary description shall bear tes and bounds must begin at a corner platted lot or intersect with a street. All f the area to be rezoned is entirely encompassed by a recorded deed, a copy of fied metes and bounds description must be provided in Microsoft Word format. |  |
| . C.a., and December 27 Meters and Bounds.                                                                                                                                                                                                                                                                                                                                                                                                                                                                                                                                                                                                                                                                                                                                                                                                                                                                                                                                                                                                                                                                                                                                                                                                                                                                                                                                                                                                                                                                                                                                                                                                                                                                                                                                                                                                                                                                                                                                                                                                                                                                                     |                                                                                                                                                                                                                                                                                                                                |  |