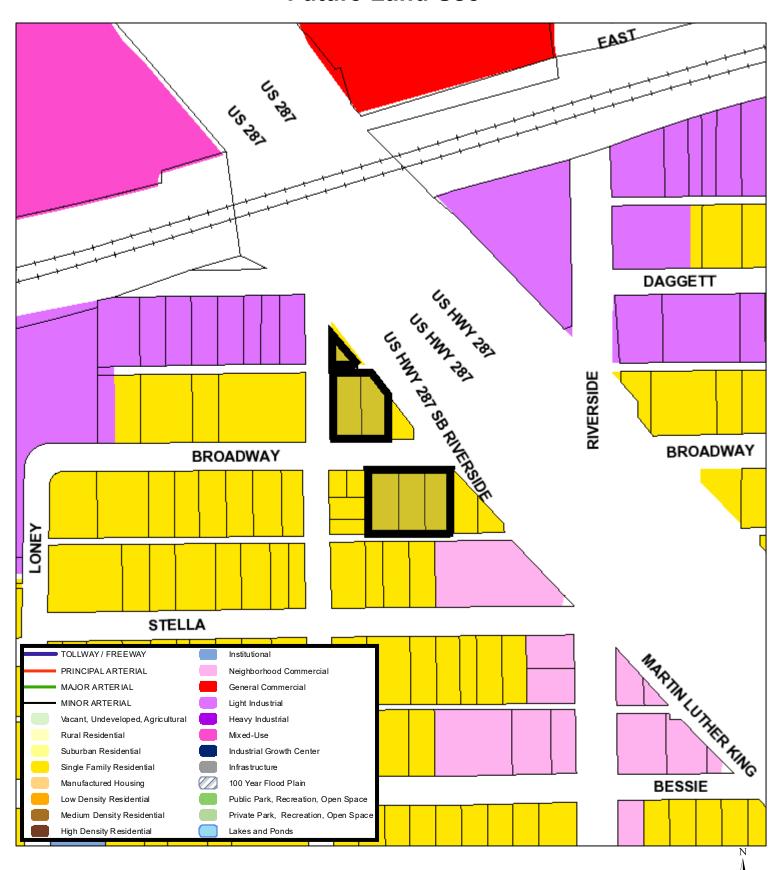

|                  |  |                   |  |
|                 |                  |  |                   |  |

Please complete the section below for your organization, or send a separate letter to the email or mailing address listed above.

| Organization Name:           | Oppose Sup                      | pport |
|------------------------------|---------------------------------|-------|
| Signature of Representative: | Printed Name of Representative: |       |



## **Aerial Photo Map**









1,000



Applicant: DI-TEC

Address: 101 Exeter;1701-1705 (odds) Broadway Avenue; 1704-1712 (evens) Broadway Avenue

Zoning From: I;PD Zoning To: A-5

Acres: 0.788557 Mapsco: Text

Sector/District: Southside Commission Date: 7/10/2024

Contact: null







## **Future Land Use**









# **ZONING CHANGE / SITE PLAN APPLICATION**

#### **CONTACT INFORMATION**

| PROPERTY OWNER DI-TEC, INC.