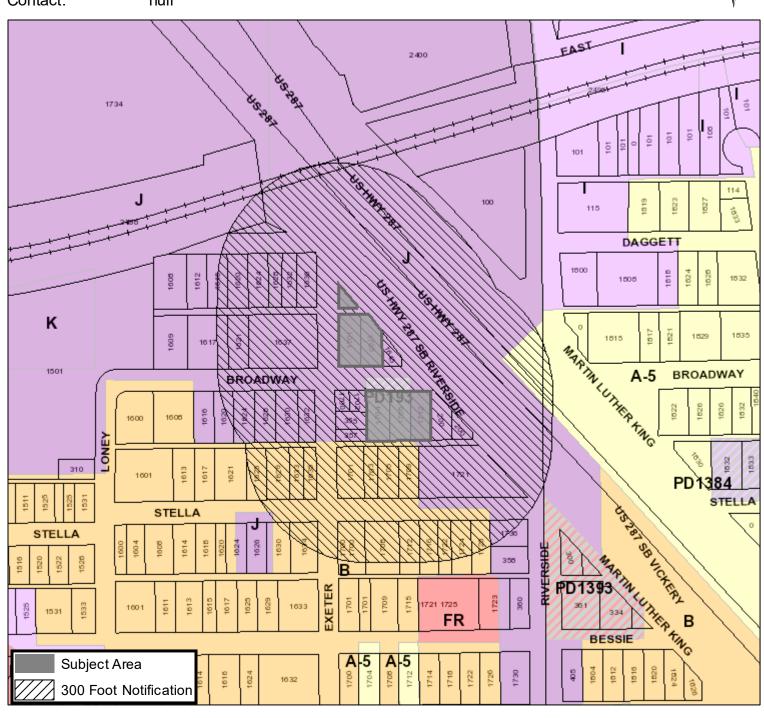

## **Aerial Photo Map**

1,000

Applicant: DI-TEC

Address: 101 Exeter;1701-1705 (odds) Broadway Avenue; 1704-1712 (evens) Broadway Avenue

Zoning From: I;PD Zoning To: A-5

Acres: 0.788557 Mapsco: Text

Sector/District: Southside Commission Date: 7/10/2024