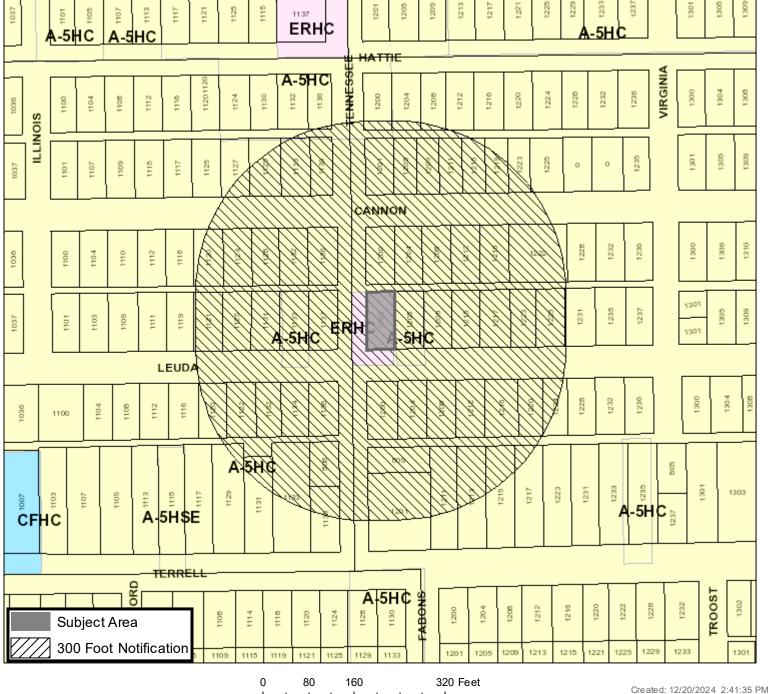

The <u>Fort Worth Neighborhood Database</u> includes contact information for each registered organization. To find a list of organizations in close proximity to your site, please use the <u>Online Zoning Map</u> or contact <u>Community Engagement</u>. All registered groups within ½ mile of your site and property owners within 300 feet will be notified of the request.