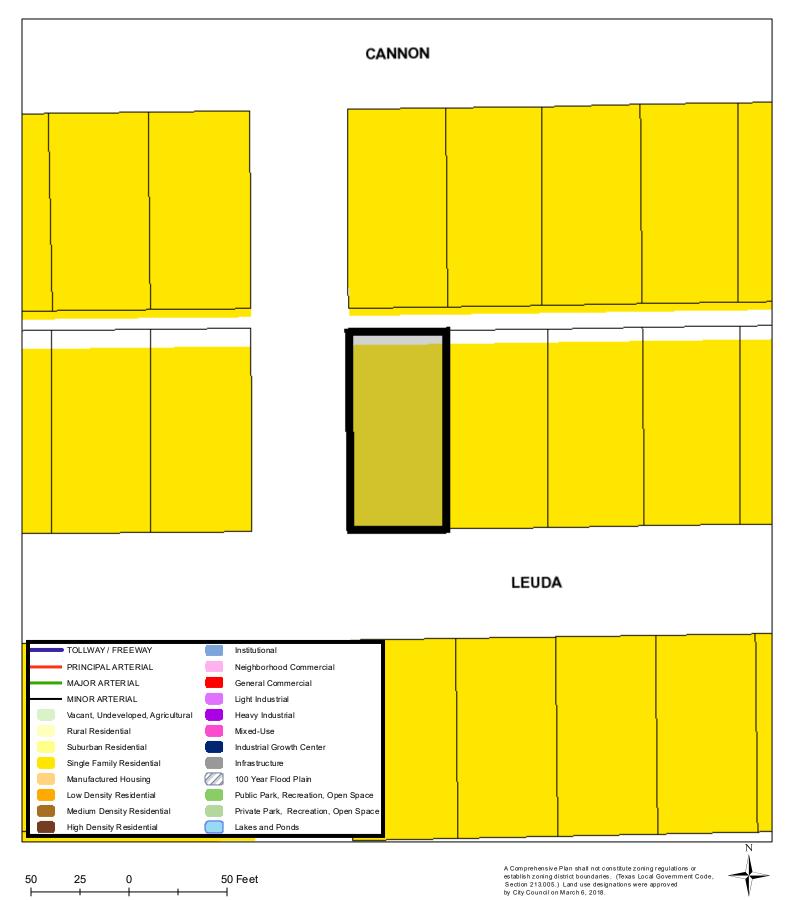

### **Future Land Use**

Created: 12/20/2024 2:41:19 PM

City, State, Zip

\_\_\_\_\_ City, State, Zip \_\_\_FORT WORTH, TEXAS 76040

DOASECO@GMAIL.COM

DOASECO@GMAIL.COM

| PROPERTY DESCRIPTION                                                                                                                                                                                                                                  |
|-------------------------------------------------------------------------------------------------------------------------------------------------------------------------------------------------------------------------------------------------------|
| ite Location (Address or Block Range):1203 E LEUDA ST                                                                                                                                                                                                 |
| otal Rezoning Acreage: X I certify that an exhibit map showing the entire area to be rezoned is attached.                                                                                                                                             |
| multiple tracts are being rezoned, the exhibit map must clearly label each tract and the current and proposed zoning districts. A platted lot<br>escription or certified metes and bounds description is required for each tract, as described below. |
| the property platted?                                                                                                                                                                                                                                 |
| YES - PLATTED         Subdivision, Block, and Lot (list all):    UNION DEPOT ADDITION BLOCK 29 LOT 20                                                                                                                                                 |
| Is rezoning proposed for the entire platted area? $igked{X}$ Yes $\Box$ No $igsquire$ Total Platted Area: $\stackrel{0.1147}{$                                                                                                                        |
| Any partial or non-platted tract will require a certified metes and bounds description as described below.                                                                                                                                            |
| NO – NOT PLATTED                                                                                                                                                                                                                                      |

#### **DEVELOPMENT INFORMATION**

| Current Zoning District(s): | A-5 / HC                                                                                   | Proposed Zoning District(s):   | CUP FOR ER / HC                           |
|-----------------------------|--------------------------------------------------------------------------------------------|--------------------------------|-------------------------------------------|
| Current Use of Property:    | VACANT                                                                                     |                                |                                           |
| · · · -                     | Add CLIP for printing and copy set                                                         | rvices, pop-up vendors to be a | ble to sell our fresh, fruits, vegetables |
|                             | food truck vendors and alcohol sales allowed for restaurant and vendors for special events |                                |                                           |
|                             | For Planned Develop                                                                        | ment (PD) Requests Only        |                                           |

#### For Conditional Use Permit (CUP) Requests Only

Current Zoning of Property: \_\_\_\_\_ From A-5 / HC , To ER /HC (refer to ZC-24-123)

Additional Use Proposed with CUP: Printing and copy services, pop-up vendors to be able to sell our fresh, fruits, vegetables, food truck vendors and alcohol sales allowed for restaurant and vendors for special events Are Development Standards or Waivers being requested? Yes XNo If yes, please list below: