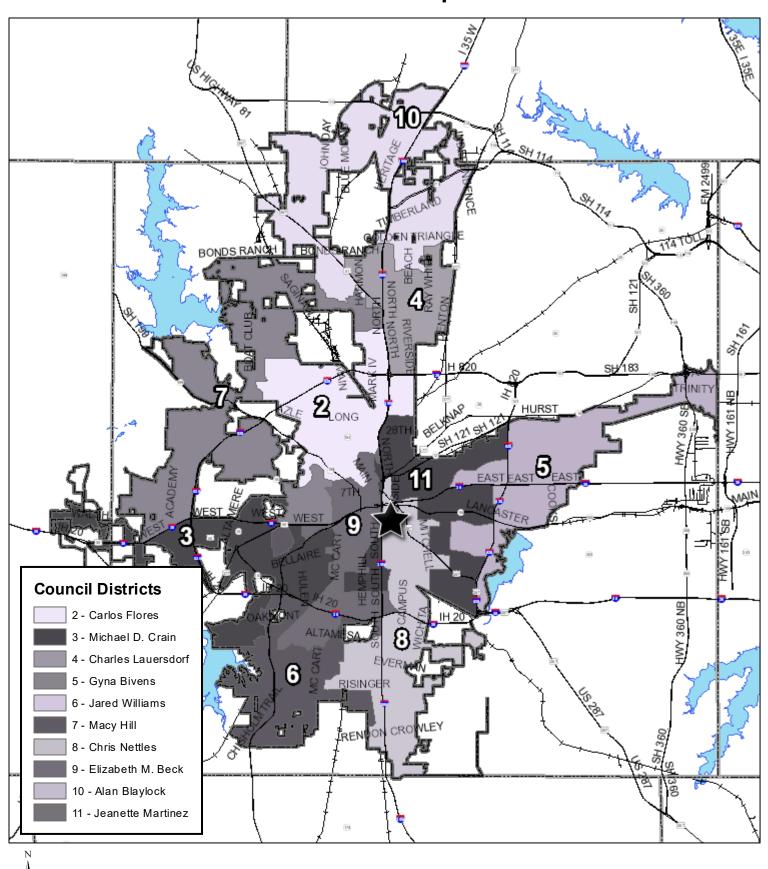

- 3. Have you contacted the relevant Council Member to discuss your proposal? X Yes  $\Box$  No <u>Click to find your Council District</u>.
- 4. Have you contacted nearby neighborhood organizations and property owners to discuss your proposal? X Yes  $\Box$  No