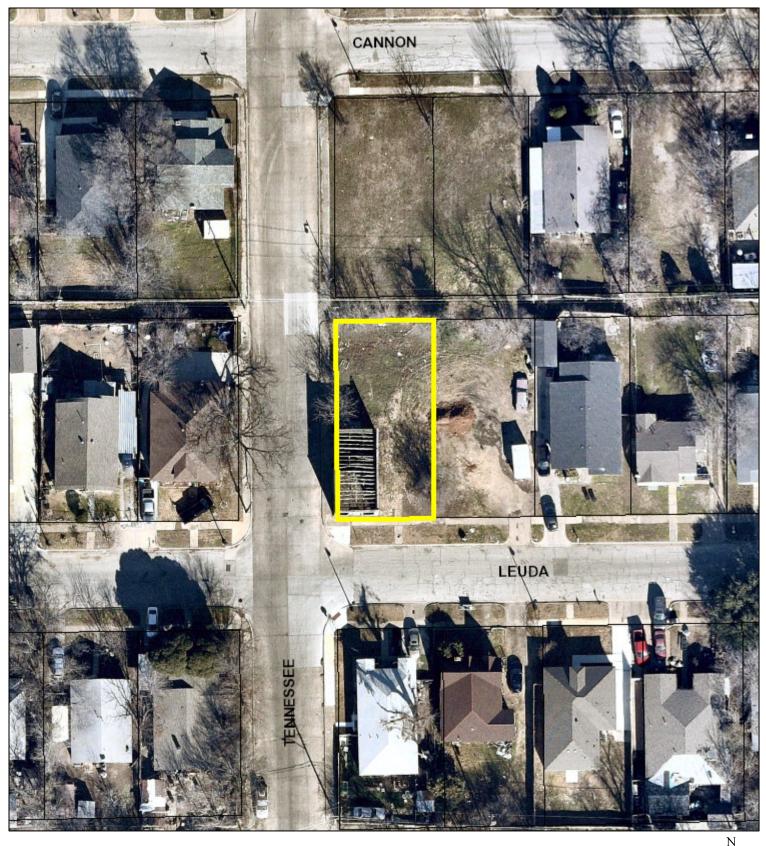

# **Aerial Photo Map**

1,000 2,000 4,000 Feet

0

City, State, Zip

\_\_\_\_\_ City, State, Zip \_\_\_FORT WORTH, TEXAS 76040

DOASECO@GMAIL.COM

DOASECO@GMAIL.COM

| PROPERTY DESCRIPTION                                                                                                                                                                                                                                  |
|-------------------------------------------------------------------------------------------------------------------------------------------------------------------------------------------------------------------------------------------------------|
| ite Location (Address or Block Range):1203 E LEUDA ST                                                                                                                                                                                                 |
| otal Rezoning Acreage: X I certify that an exhibit map showing the entire area to be rezoned is attached.                                                                                                                                             |
| multiple tracts are being rezoned, the exhibit map must clearly label each tract and the current and proposed zoning districts. A platted lot<br>escription or certified metes and bounds description is required for each tract, as described below. |
| the property platted?                                                                                                                                                                                                                                 |
| YES - PLATTED         Subdivision, Block, and Lot (list all):    UNION DEPOT ADDITION BLOCK 29 LOT 20                                                                                                                                                 |
| Is rezoning proposed for the entire platted area? $igked{X}$ Yes $\Box$ No $igsquire$ Total Platted Area: $\stackrel{0.1147}{$                                                                                                                        |
| Any partial or non-platted tract will require a certified metes and bounds description as described below.                                                                                                                                            |
| NO – NOT PLATTED                                                                                                                                                                                                                                      |