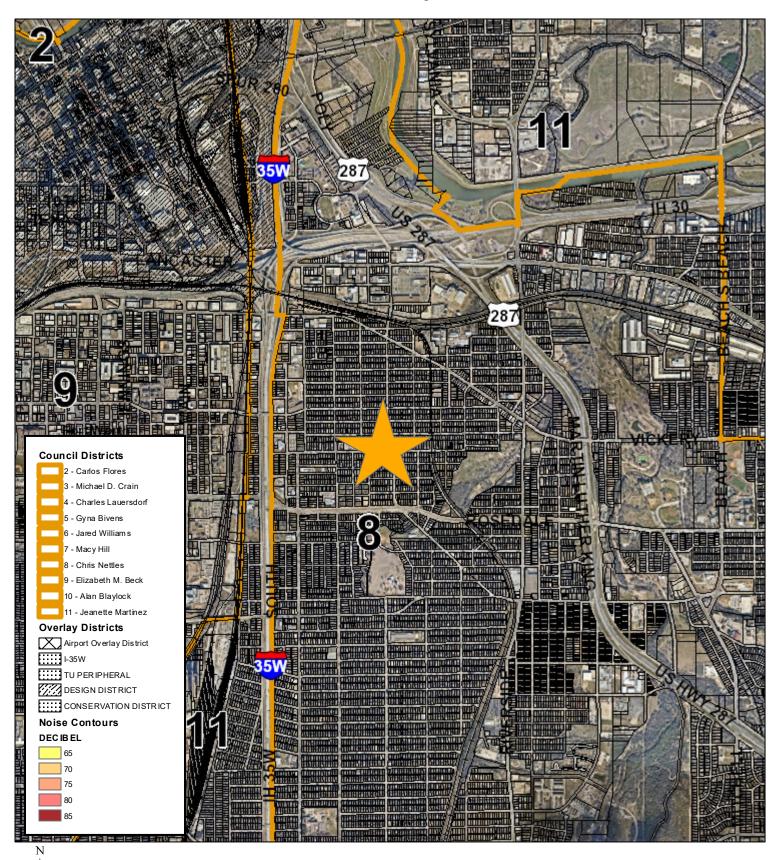

# FORT WORTH®

ZC-24-168

**Location Map** 

2.5 5 10 Miles

0

FORT WORTH, TEXAS 76040

Phone

Phone