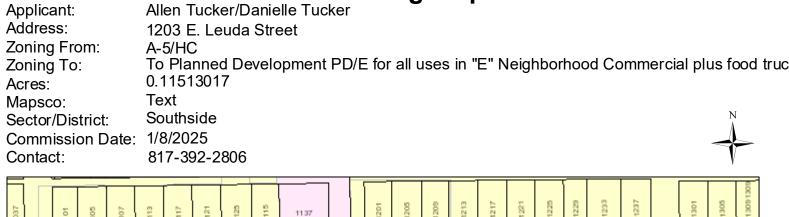

#### **DEVELOPMENT INFORMATION**

| Current Zoning District(s): | A-5 / HC                                                                                   | Proposed Zoning District(s):   | CUP FOR ER / HC                           |
|-----------------------------|--------------------------------------------------------------------------------------------|--------------------------------|-------------------------------------------|
| Current Use of Property:    | VACANT                                                                                     |                                |                                           |
| · · · -                     | Add CLIP for printing and copy set                                                         | rvices, pop-up vendors to be a | ble to sell our fresh, fruits, vegetables |
|                             | food truck vendors and alcohol sales allowed for restaurant and vendors for special events |                                |                                           |
|                             | For Planned Develop                                                                        | ment (PD) Requests Only        |                                           |

#### For Conditional Use Permit (CUP) Requests Only

Current Zoning of Property: \_\_\_\_\_ From A-5 / HC , To ER /HC (refer to ZC-24-123)

Additional Use Proposed with CUP: Printing and copy services, pop-up vendors to be able to sell our fresh, fruits, vegetables, food truck vendors and alcohol sales allowed for restaurant and vendors for special events Are Development Standards or Waivers being requested? Yes XNo If yes, please list below:

Add CUP for printing and copy services, pop-up vendors to be able to sell our fresh, fruits, vegetables, food truck vendors and alcohol sales allowed for restaurant and vendors for special events in ER Neighborhood Commercial Restricted