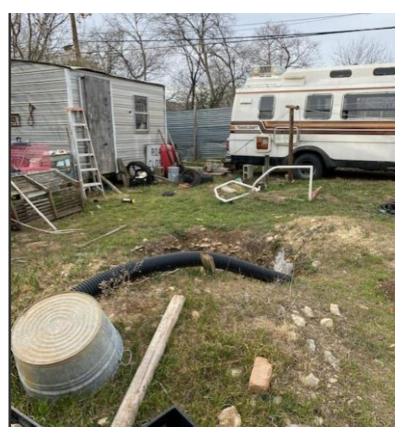

#### **CASE BACKGROUND:**

Case Originated: August 13, 2020.

- This case was initiated by: Officer Turner-Mims.
- Notices: 8/13/2020, 1/12/2022 and 1/20/2022.
- No active permits on file.
- All Structures are vacant and secure.
- Inspection was conducted on February 11, 2022 with written permission from an heir, Juan Santillan,
- Current owner's deed was recorded August 2, 1999.
- Notice to appear at today's hearing was mailed and posted on the property on February 10, 2022.
- The primary structure is currently in a substandard and hazardous condition due to:
  - The roof has cracked ceramic roofing tiles
  - Portions of the interior ceiling are bulging due to water damage
  - Interior wood ceiling and ceiling joist are deteriorated
  - Wall separation from the structure
  - · Interior walls are uneven
- Accessory structure #1 is currently in a substandard and hazardous condition due to:
  - Exterior walls are missing and or deteriorated with breaches
  - Inadequate support due to deteriorated and leaning corner posts
  - Mangled and missing metal roofing material
  - · Deteriorated ceiling joist with breaches
- Accessory structure #2 is currently in a substandard and hazardous condition due to:
  - The interior walls have missing and deteriorated wall studs with breaches
  - Inadequate support due to deteriorated and leaning corner posts
  - The roof has missing and deteriorated decking and shingles
  - The ceiling has deteriorated ceiling joist with breaches
- Accessory structure #3 is currently in a substandard and hazardous condition due to:
  - The exterior walls have deteriorated and missing fiberglass siding
  - Inadequate support due to deteriorated and leaning corner posts
  - The roof has deteriorated roof rafters
- Accessory structure #4 is currently in a substandard and hazardous condition due to:
  - The exterior walls are buckled and leaning outward
  - The exterior walls have rotted wood due to exposure to the elements
- Accessory structure #5 is currently in a substandard and hazardous condition due to:
  - The exterior and interior stone walls have large cracks and portions of the walls are missing
  - The entire roof has dilapidated wood and sheet metal not properly fastened