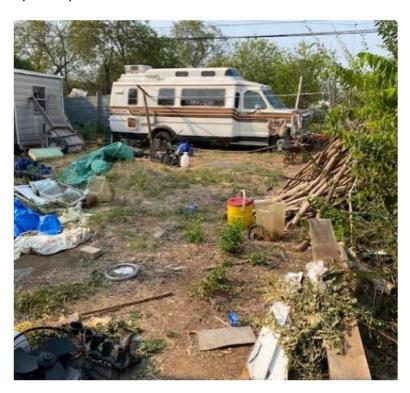

HS-22-40 Property Address: 3132 St Louis Avenue (Primary Structure and 14 Accessory Structures)

Category: All-CAT I (Substandard and Hazardous)

**Legal Description:** Lot 19R, Block 34, of RYAN AND PRUITT ADDITION, to the City of Fort Worth, Tarrant County,

#### **CASE BACKGROUND:**

Case Originated: August 13, 2020.

- This case was initiated by: Officer Turner-Mims.
- Notices: 8/13/2020, 1/12/2022 and 1/20/2022.
- No active permits on file.
- All Structures are vacant and secure.
- Inspection was conducted on February 11, 2022 with written permission from an heir, Juan Santillan,
- Current owner's deed was recorded August 2, 1999.
- Notice to appear at today's hearing was mailed and posted on the property on February 10, 2022.
- The primary structure is currently in a substandard and hazardous condition due to:
  - The roof has cracked ceramic roofing tiles
  - Portions of the interior ceiling are bulging due to water damage
  - Interior wood ceiling and ceiling joist are deteriorated
  - Wall separation from the structure
  - · Interior walls are uneven
- Accessory structure #1 is currently in a substandard and hazardous condition due to:
  - Exterior walls are missing and or deteriorated with breaches
  - Inadequate support due to deteriorated and leaning corner posts
  - Mangled and missing metal roofing material
  - · Deteriorated ceiling joist with breaches
- Accessory structure #2 is currently in a substandard and hazardous condition due to:
  - The interior walls have missing and deteriorated wall studs with breaches
  - Inadequate support due to deteriorated and leaning corner posts
  - The roof has missing and deteriorated decking and shingles
  - The ceiling has deteriorated ceiling joist with breaches
- Accessory structure #3 is currently in a substandard and hazardous condition due to:
  - The exterior walls have deteriorated and missing fiberglass siding
  - Inadequate support due to deteriorated and leaning corner posts
  - The roof has deteriorated roof rafters
- Accessory structure #4 is currently in a substandard and hazardous condition due to:
  - The exterior walls are buckled and leaning outward
  - The exterior walls have rotted wood due to exposure to the elements
- Accessory structure #5 is currently in a substandard and hazardous condition due to:
  - The exterior and interior stone walls have large cracks and portions of the walls are missing
  - The entire roof has dilapidated wood and sheet metal not properly fastened