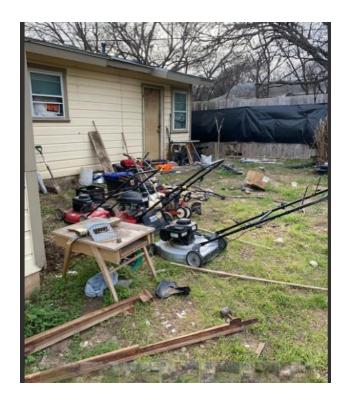

#### **CASE BACKGROUND:**

Case Originated: August 13, 2020.

- This case was initiated by: Officer Turner-Mims.
- Notices: 8/13/2020, 1/12/2022 and 1/20/2022.
- No active permits on file.
- All Structures are vacant and secure.
- Inspection was conducted on February 11, 2022 with written permission from an heir, Juan Santillan,
- Current owner's deed was recorded August 2, 1999.
- Notice to appear at today's hearing was mailed and posted on the property on February 10, 2022.
- The primary structure is currently in a substandard and hazardous condition due to:
  - The roof has cracked ceramic roofing tiles
  - Portions of the interior ceiling are bulging due to water damage
  - Interior wood ceiling and ceiling joist are deteriorated
  - Wall separation from the structure
  - · Interior walls are uneven
- Accessory structure #1 is currently in a substandard and hazardous condition due to:
  - Exterior walls are missing and or deteriorated with breaches
  - Inadequate support due to deteriorated and leaning corner posts
  - Mangled and missing metal roofing material
  - · Deteriorated ceiling joist with breaches
- Accessory structure #2 is currently in a substandard and hazardous condition due to:
  - The interior walls have missing and deteriorated wall studs with breaches
  - Inadequate support due to deteriorated and leaning corner posts
  - The roof has missing and deteriorated decking and shingles
  - The ceiling has deteriorated ceiling joist with breaches
- Accessory structure #3 is currently in a substandard and hazardous condition due to:
  - The exterior walls have deteriorated and missing fiberglass siding
  - Inadequate support due to deteriorated and leaning corner posts
  - The roof has deteriorated roof rafters
- Accessory structure #4 is currently in a substandard and hazardous condition due to:
  - The exterior walls are buckled and leaning outward
  - The exterior walls have rotted wood due to exposure to the elements
- Accessory structure #5 is currently in a substandard and hazardous condition due to:
  - The exterior and interior stone walls have large cracks and portions of the walls are missing
  - The entire roof has dilapidated wood and sheet metal not properly fastened