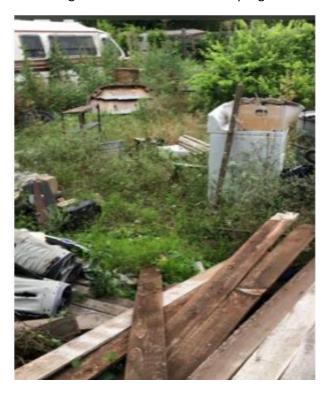

HS-22-40 Property Address: 3132 St Louis Avenue (Primary Structure and 14 Accessory Structures)

Category: All-CAT I (Substandard and Hazardous)

**Legal Description:** Lot 19R, Block 34, of RYAN AND PRUITT ADDITION, to the City of Fort Worth, Tarrant County,

#### **CASE BACKGROUND:**

Case Originated: August 13, 2020.

- This case was initiated by: Officer Turner-Mims.
- Notices: 8/13/2020, 1/12/2022 and 1/20/2022.
- No active permits on file.
- All Structures are vacant and secure.
- Inspection was conducted on February 11, 2022 with written permission from an heir, Juan Santillan,
- Current owner's deed was recorded August 2, 1999.
- Notice to appear at today's hearing was mailed and posted on the property on February 10, 2022.
- The primary structure is currently in a substandard and hazardous condition due to:
  - The roof has cracked ceramic roofing tiles
  - Portions of the interior ceiling are bulging due to water damage
  - Interior wood ceiling and ceiling joist are deteriorated
  - Wall separation from the structure
  - · Interior walls are uneven
- Accessory structure #1 is currently in a substandard and hazardous condition due to:
  - Exterior walls are missing and or deteriorated with breaches
  - Inadequate support due to deteriorated and leaning corner posts
  - Mangled and missing metal roofing material
  - · Deteriorated ceiling joist with breaches
- Accessory structure #2 is currently in a substandard and hazardous condition due to:
  - The interior walls have missing and deteriorated wall studs with breaches
  - Inadequate support due to deteriorated and leaning corner posts
  - The roof has missing and deteriorated decking and shingles
  - The ceiling has deteriorated ceiling joist with breaches
- Accessory structure #3 is currently in a substandard and hazardous condition due to:
  - The exterior walls have deteriorated and missing fiberglass siding
  - Inadequate support due to deteriorated and leaning corner posts
  - The roof has deteriorated roof rafters
- Accessory structure #4 is currently in a substandard and hazardous condition due to:
  - The exterior walls are buckled and leaning outward
  - The exterior walls have rotted wood due to exposure to the elements
- Accessory structure #5 is currently in a substandard and hazardous condition due to:
  - The exterior and interior stone walls have large cracks and portions of the walls are missing
  - The entire roof has dilapidated wood and sheet metal not properly fastened