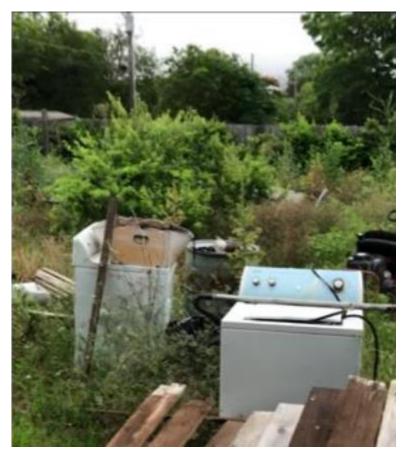

HS-22-40 Property Address: 3132 St Louis Avenue (Primary Structure and 14 Accessory Structures)

Category: All-CAT I (Substandard and Hazardous)

**Legal Description:** Lot 19R, Block 34, of RYAN AND PRUITT ADDITION, to the City of Fort Worth, Tarrant County,

#### **CASE BACKGROUND:**

Case Originated: August 13, 2020.

- This case was initiated by: Officer Turner-Mims.
- Notices: 8/13/2020, 1/12/2022 and 1/20/2022.
- No active permits on file.
- All Structures are vacant and secure.
- Inspection was conducted on February 11, 2022 with written permission from an heir, Juan Santillan,
- Current owner's deed was recorded August 2, 1999.
- Notice to appear at today's hearing was mailed and posted on the property on February 10, 2022.
- The primary structure is currently in a substandard and hazardous condition due to:
  - The roof has cracked ceramic roofing tiles
  - Portions of the interior ceiling are bulging due to water damage
  - Interior wood ceiling and ceiling joist are deteriorated
  - Wall separation from the structure
  - · Interior walls are uneven
- Accessory structure #1 is currently in a substandard and hazardous condition due to:
  - Exterior walls are missing and or deteriorated with breaches
  - Inadequate support due to deteriorated and leaning corner posts
  - Mangled and missing metal roofing material
  - · Deteriorated ceiling joist with breaches
- Accessory structure #2 is currently in a substandard and hazardous condition due to:
  - The interior walls have missing and deteriorated wall studs with breaches
  - Inadequate support due to deteriorated and leaning corner posts
  - The roof has missing and deteriorated decking and shingles
  - The ceiling has deteriorated ceiling joist with breaches
- Accessory structure #3 is currently in a substandard and hazardous condition due to:
  - The exterior walls have deteriorated and missing fiberglass siding
  - Inadequate support due to deteriorated and leaning corner posts
  - The roof has deteriorated roof rafters
- Accessory structure #4 is currently in a substandard and hazardous condition due to:
  - The exterior walls are buckled and leaning outward
  - The exterior walls have rotted wood due to exposure to the elements
- Accessory structure #5 is currently in a substandard and hazardous condition due to:
  - The exterior and interior stone walls have large cracks and portions of the walls are missing
  - The entire roof has dilapidated wood and sheet metal not properly fastened