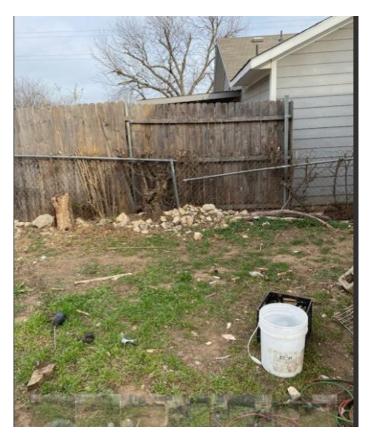

#### **CASE BACKGROUND:**

Case Originated: August 13, 2020.

- This case was initiated by: Officer Turner-Mims.
- Notices: 8/13/2020, 1/12/2022 and 1/20/2022.
- No active permits on file.
- All Structures are vacant and secure.
- Inspection was conducted on February 11, 2022 with written permission from an heir, Juan Santillan,
- Current owner's deed was recorded August 2, 1999.
- Notice to appear at today's hearing was mailed and posted on the property on February 10, 2022.
- The primary structure is currently in a substandard and hazardous condition due to:
  - The roof has cracked ceramic roofing tiles
  - Portions of the interior ceiling are bulging due to water damage
  - Interior wood ceiling and ceiling joist are deteriorated
  - Wall separation from the structure
  - · Interior walls are uneven
- Accessory structure #1 is currently in a substandard and hazardous condition due to:
  - Exterior walls are missing and or deteriorated with breaches
  - Inadequate support due to deteriorated and leaning corner posts
  - Mangled and missing metal roofing material
  - · Deteriorated ceiling joist with breaches
- Accessory structure #2 is currently in a substandard and hazardous condition due to:
  - The interior walls have missing and deteriorated wall studs with breaches
  - Inadequate support due to deteriorated and leaning corner posts
  - The roof has missing and deteriorated decking and shingles
  - The ceiling has deteriorated ceiling joist with breaches
- Accessory structure #3 is currently in a substandard and hazardous condition due to:
  - The exterior walls have deteriorated and missing fiberglass siding
  - Inadequate support due to deteriorated and leaning corner posts
  - The roof has deteriorated roof rafters
- Accessory structure #4 is currently in a substandard and hazardous condition due to:
  - The exterior walls are buckled and leaning outward
  - The exterior walls have rotted wood due to exposure to the elements
- Accessory structure #5 is currently in a substandard and hazardous condition due to:
  - The exterior and interior stone walls have large cracks and portions of the walls are missing
  - The entire roof has dilapidated wood and sheet metal not properly fastened