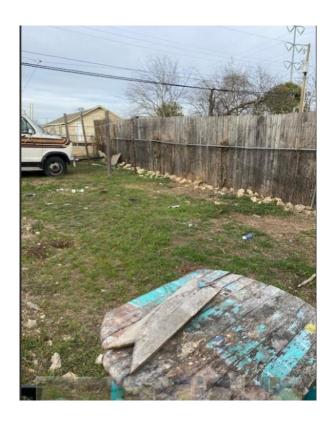

#### **CASE BACKGROUND:**

Case Originated: August 13, 2020.

- This case was initiated by: Officer Turner-Mims.
- Notices: 8/13/2020, 1/12/2022 and 1/20/2022.
- No active permits on file.
- All Structures are vacant and secure.
- Inspection was conducted on February 11, 2022 with written permission from an heir, Juan Santillan,
- Current owner's deed was recorded August 2, 1999.
- Notice to appear at today's hearing was mailed and posted on the property on February 10, 2022.
- The primary structure is currently in a substandard and hazardous condition due to:
  - The roof has cracked ceramic roofing tiles
  - Portions of the interior ceiling are bulging due to water damage
  - Interior wood ceiling and ceiling joist are deteriorated
  - Wall separation from the structure
  - · Interior walls are uneven
- Accessory structure #1 is currently in a substandard and hazardous condition due to:
  - Exterior walls are missing and or deteriorated with breaches
  - Inadequate support due to deteriorated and leaning corner posts
  - Mangled and missing metal roofing material
  - · Deteriorated ceiling joist with breaches
- Accessory structure #2 is currently in a substandard and hazardous condition due to:
  - The interior walls have missing and deteriorated wall studs with breaches
  - Inadequate support due to deteriorated and leaning corner posts
  - The roof has missing and deteriorated decking and shingles
  - The ceiling has deteriorated ceiling joist with breaches
- Accessory structure #3 is currently in a substandard and hazardous condition due to:
  - The exterior walls have deteriorated and missing fiberglass siding
  - Inadequate support due to deteriorated and leaning corner posts
  - The roof has deteriorated roof rafters
- Accessory structure #4 is currently in a substandard and hazardous condition due to:
  - The exterior walls are buckled and leaning outward
  - The exterior walls have rotted wood due to exposure to the elements
- Accessory structure #5 is currently in a substandard and hazardous condition due to:
  - The exterior and interior stone walls have large cracks and portions of the walls are missing
  - The entire roof has dilapidated wood and sheet metal not properly fastened