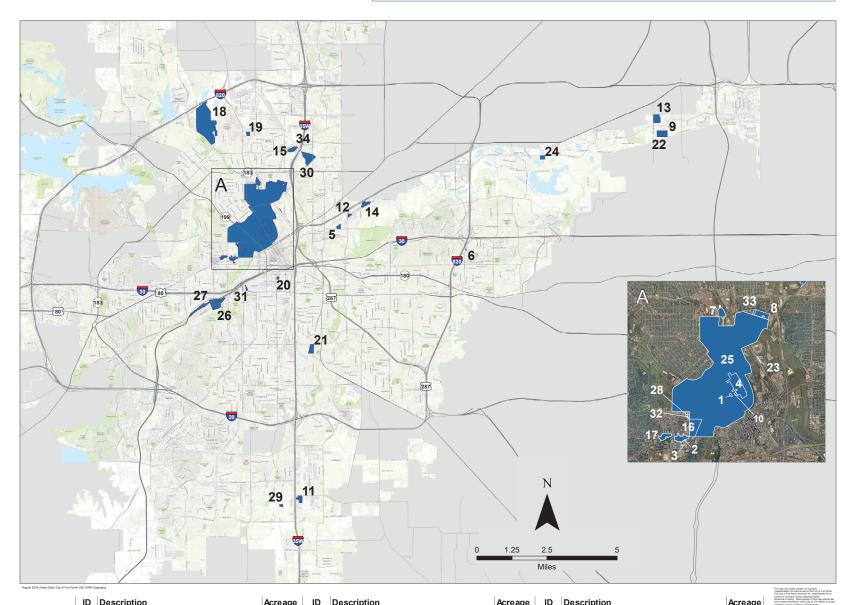

| ID | Description                  | Acreage | ID | Description                  | Acreage | ID | Description                                | Acreage |
|----|------------------------------|---------|----|------------------------------|---------|----|--------------------------------------------|---------|
| 1  | 505 N Houston                | 1.60    | 13 | 4000 Highway 157             | 41.55   | 24 | SE corner of Norwood Dr and Trinity Blvd   | 13.69   |
| 2  | 2821 W 7th St                | 20.94   | 14 | 4900 Airport Freeway         | 24.68   | 25 | Trinity Uptown                             | 1963.83 |
| 3  | 2800 Block of Bledsoe        | 1.11    | 15 | 2417 East Long Ave           | 21.17   | 26 | 1500 Rogers Rd                             | 66.57   |
| 4  | LaGrave Area                 | 70.86   | 16 | 2600 W 7th St                | 47.66   | 27 | Southwest Parkway                          | 48.98   |
| 5  | 3709 E First Street          | 11.98   | 17 | Museum Place Development     | 15.36   | 28 | 2721 White Settlement                      | 2.13    |
| 6  | 6612 Brentwood Stair Road    | 0.87    | 18 | Old Decatur Rd & NW Loop 820 | 431.58  | 29 | NW of W. Risinger Rd and I35W intersection | 6.00    |
| 7  | 400 East Exchange Avenue     | 18.41   | 19 | 401 NE 38th St               | 9.57    | 30 | Sylvania Business Park                     | 70.7    |
| 8  | 2525 Brennan Avenue          | 22.48   | 20 | 400 S Jennings Ave           | 4.39    | 31 | Cambria Hotels                             | 2.458   |
| 9  | 12625 Calloway Cemetery Road | 45.12   | 21 | 1300 E Berry St              | 28.62   | 32 | The Foundry AP FW                          | 1.373   |
| 10 | 500 N Main St                | 1.55    | 22 | 12409 Calloway Cemetery Rd   | 2.84    | 33 | BIP Brennan                                | 3.39    |
| 11 | 1100 Everman Parkway         | 23.59   | 23 | 1401 Swift Ave               | 0.56    | 34 | Kelli Court                                | 3.624   |
| 12 | 600 N Beach St               | 5.62    |    |                              |         |    |                                            |         |