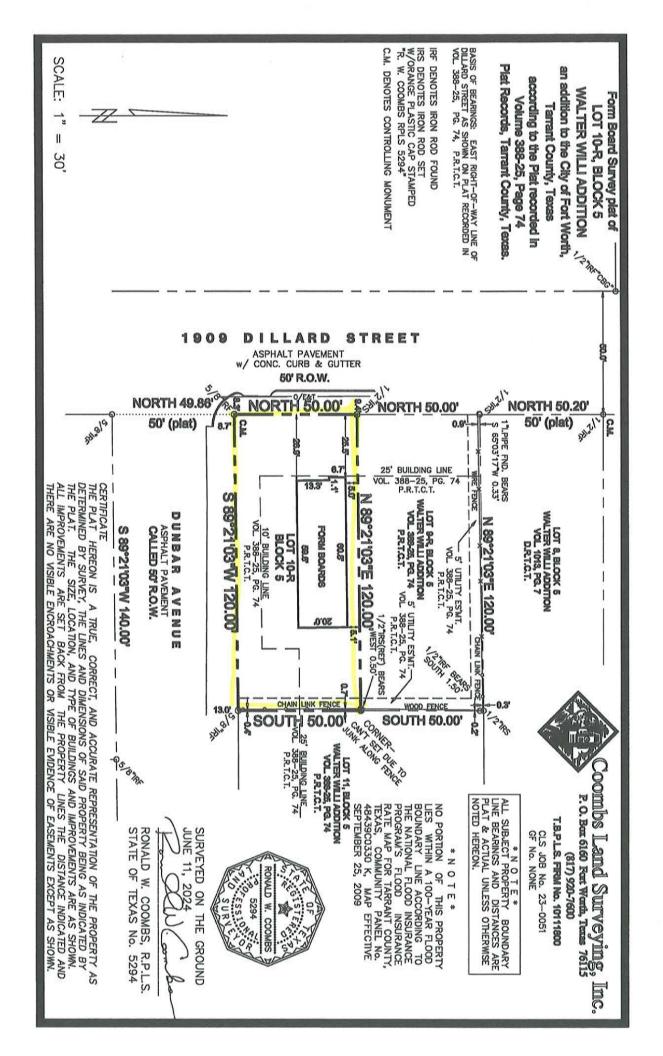

#### E. New Cases

3. BAR-25-005 Address: 1909 Dillard Street

Owner: Vanessa Solis on behalf of V.S. Builders

Zoning: "A-5" – One Family District

a. Variance: To permit construction of a single-family home that would encroach into the required projected front yard.

Required Minimum Projected Front Yard Setback: 25 feet
Requested Projected Front Yard Setback: 20 feet

4. BAR-25-007 Address: 2009 Hawthorne Street

Owner: John Lewis and Juliette Herlin

Zoning: "A-5" – One Family District in the TCU Residential Overlay District