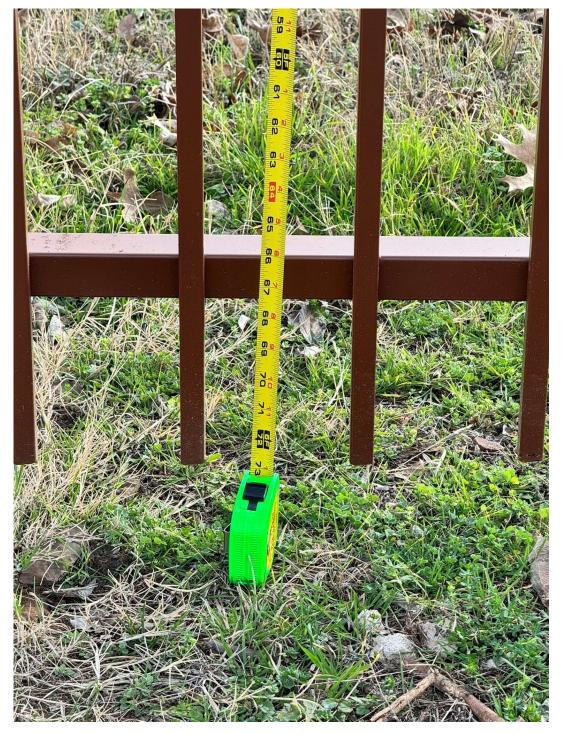

determined that they would construct a detached accessory structure that is allowed by right. Staff conducted a site visit during this process for the original variance request, and discovered a brick and wrought iron fence measuring approximately 6 feet in height at the highest point, located in the front yard of the property, triggering the special exception and variance request that is currently before the Board of Adjustment.