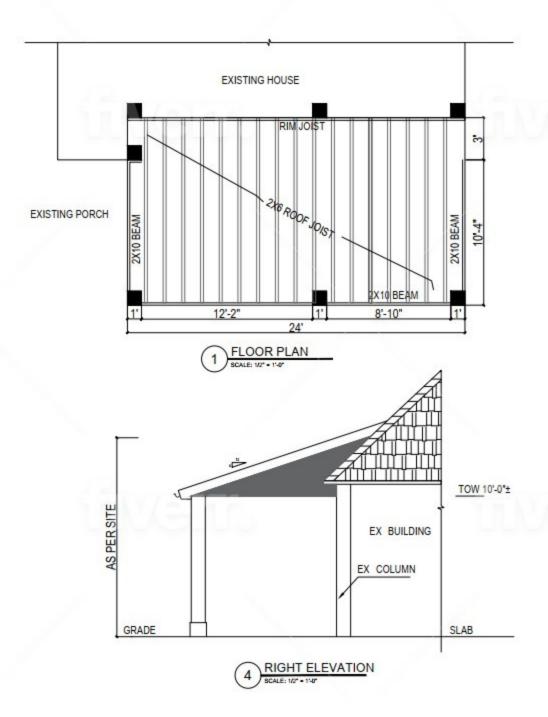

a. Variance: To permit construction of an attached carport that would encroach into the minimum required side-yard setback.

Required Minimum Side Yard Setback: 5 feet
Requested Side Yard Setback: 0 feet