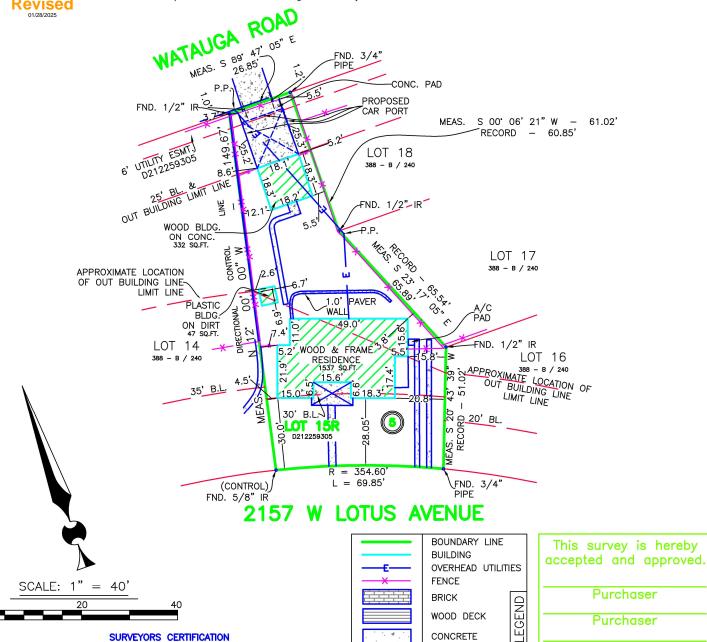

Maximum fence height allowed by special exception: 5 feet

Requested fence height: 6 feet

- **D.** Continued Case
- 2. BAR-25-001 Address: 2157 W. Lotus Avenue

Owner: Rene and Steven McQueen

Zoning: "A-7.5" One-Family Residential District

**a. Variance:** To permit construction of a detached accessory structure (carport) that would encroach into the required rear yard setback on a through lot.

Required minimum rear yard setback: 20 feet
Requested rear yard setback: 6 feet

**b. Variance**: To permit construction of a detached accessory structure (carport) that would encroach into the required side yard setback.

Required minimum side yard setback: 5 feet

Requested side yard setback: 4 feet 3 inches