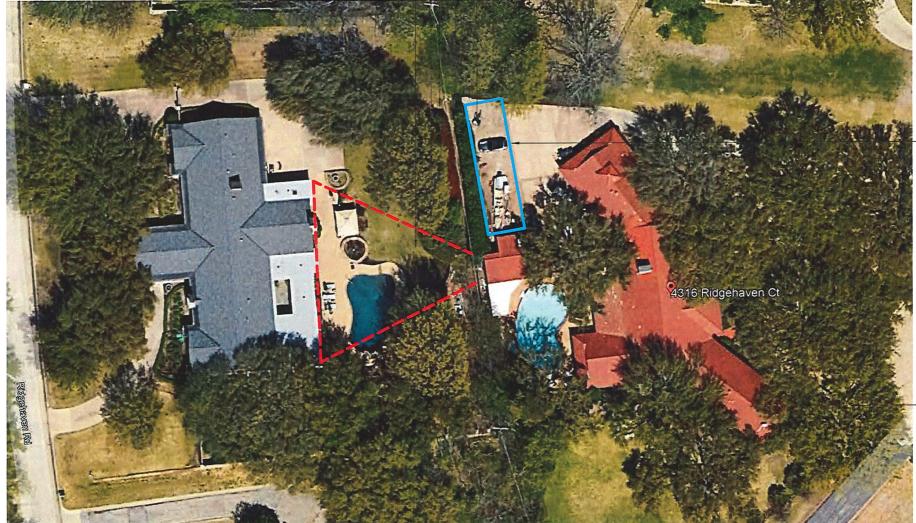

**5. BAR-25-009** Address: 4316 Ridgehaven Court

Owner: Ryan McGuire on behalf of Jeff and Lisa Schuessler

Zoning: "A-43" One-Family District

**a. Variance**: To permit construction of a detached accessory structure that would encroach in the side yard setback.

Required Minimum Side Yard Setback: 25 feet Requested Side Yard Setback: 5 feet

**b. Variance:** To permit construction of a detached accessory structure that would encroach in the rear yard setback.

Required Minimum Rear Yard Setback: 25 feet Requested Rear Yard Setback: 10 feet