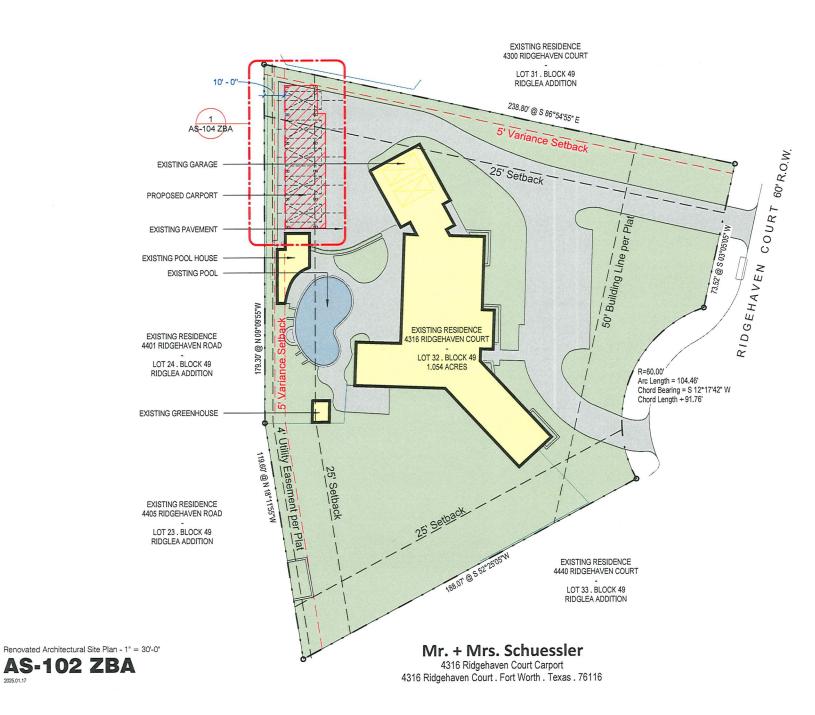

**5. BAR-25-009** Address: 4316 Ridgehaven Court

Owner: Ryan McGuire on behalf of Jeff and Lisa Schuessler

Zoning: "A-43" One-Family District

**a. Variance**: To permit construction of a detached accessory structure that would encroach in the side yard setback.

Required Minimum Side Yard Setback: 25 feet Requested Side Yard Setback: 5 feet

**b. Variance:** To permit construction of a detached accessory structure that would encroach in the rear yard setback.

Required Minimum Rear Yard Setback: 25 feet Requested Rear Yard Setback: 10 feet