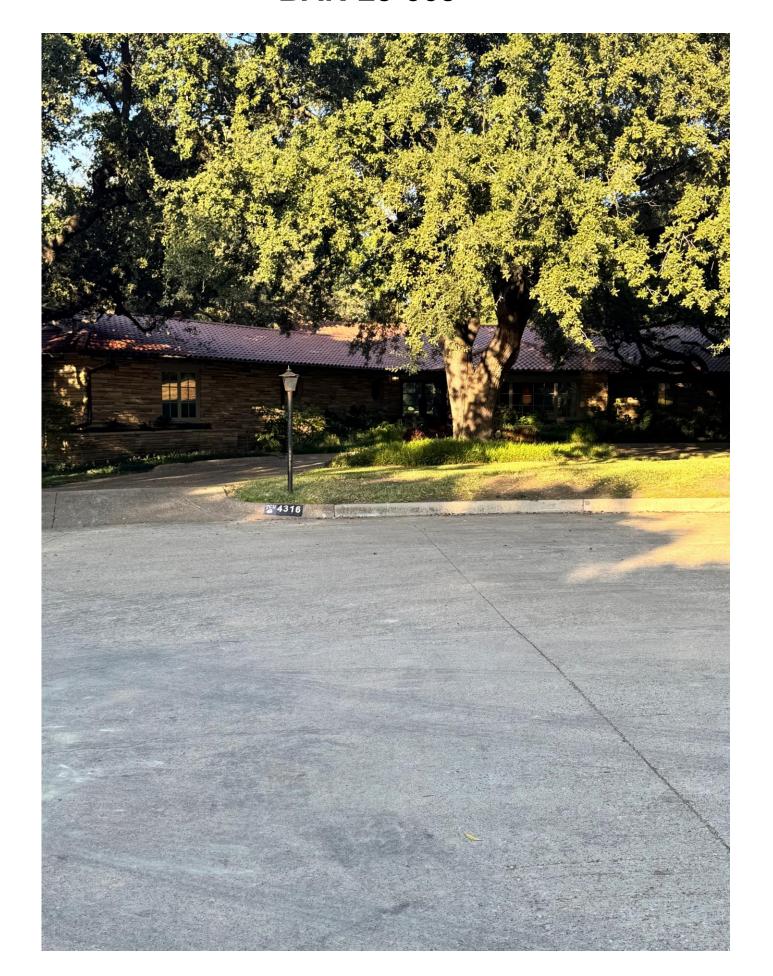

**5. BAR-25-009** Address: 4316 Ridgehaven Court

Owner: Ryan McGuire on behalf of Jeff and Lisa Schuessler

Zoning: "A-43" One-Family District

**a. Variance**: To permit construction of a detached accessory structure that would encroach in the side yard setback.

Required Minimum Side Yard Setback: 25 feet Requested Side Yard Setback: 5 feet

**b. Variance:** To permit construction of a detached accessory structure that would encroach in the rear yard setback.

Required Minimum Rear Yard Setback: 25 feet Requested Rear Yard Setback: 10 feet