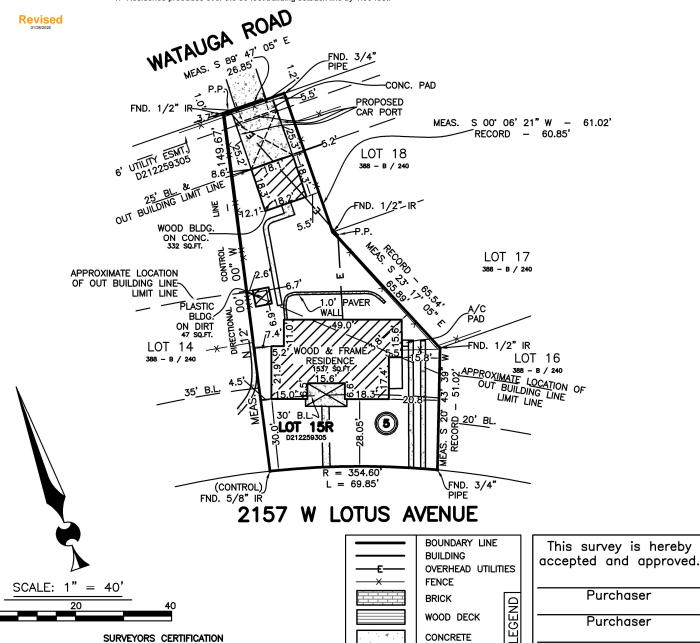

Maximum fence height allowed by special exception: 5 feet

Requested fence height: 6 feet

- **D.** Continued Case
- 2. BAR-25-001 Address: 2157 W. Lotus Avenue

Owner: Rene and Steven McQueen

Zoning: "A-7.5" One-Family Residential District

**a. Variance:** To permit construction of a detached accessory structure (carport) that would encroach into the required rear yard setback on a through lot.

Required minimum rear yard setback: 20 feet
Requested rear yard setback: 6 feet

**b. Variance**: To permit construction of a detached accessory structure (carport) that would encroach into the required side yard setback.

Required minimum side yard setback: 5 feet

Requested side yard setback: 4 feet 3 inches