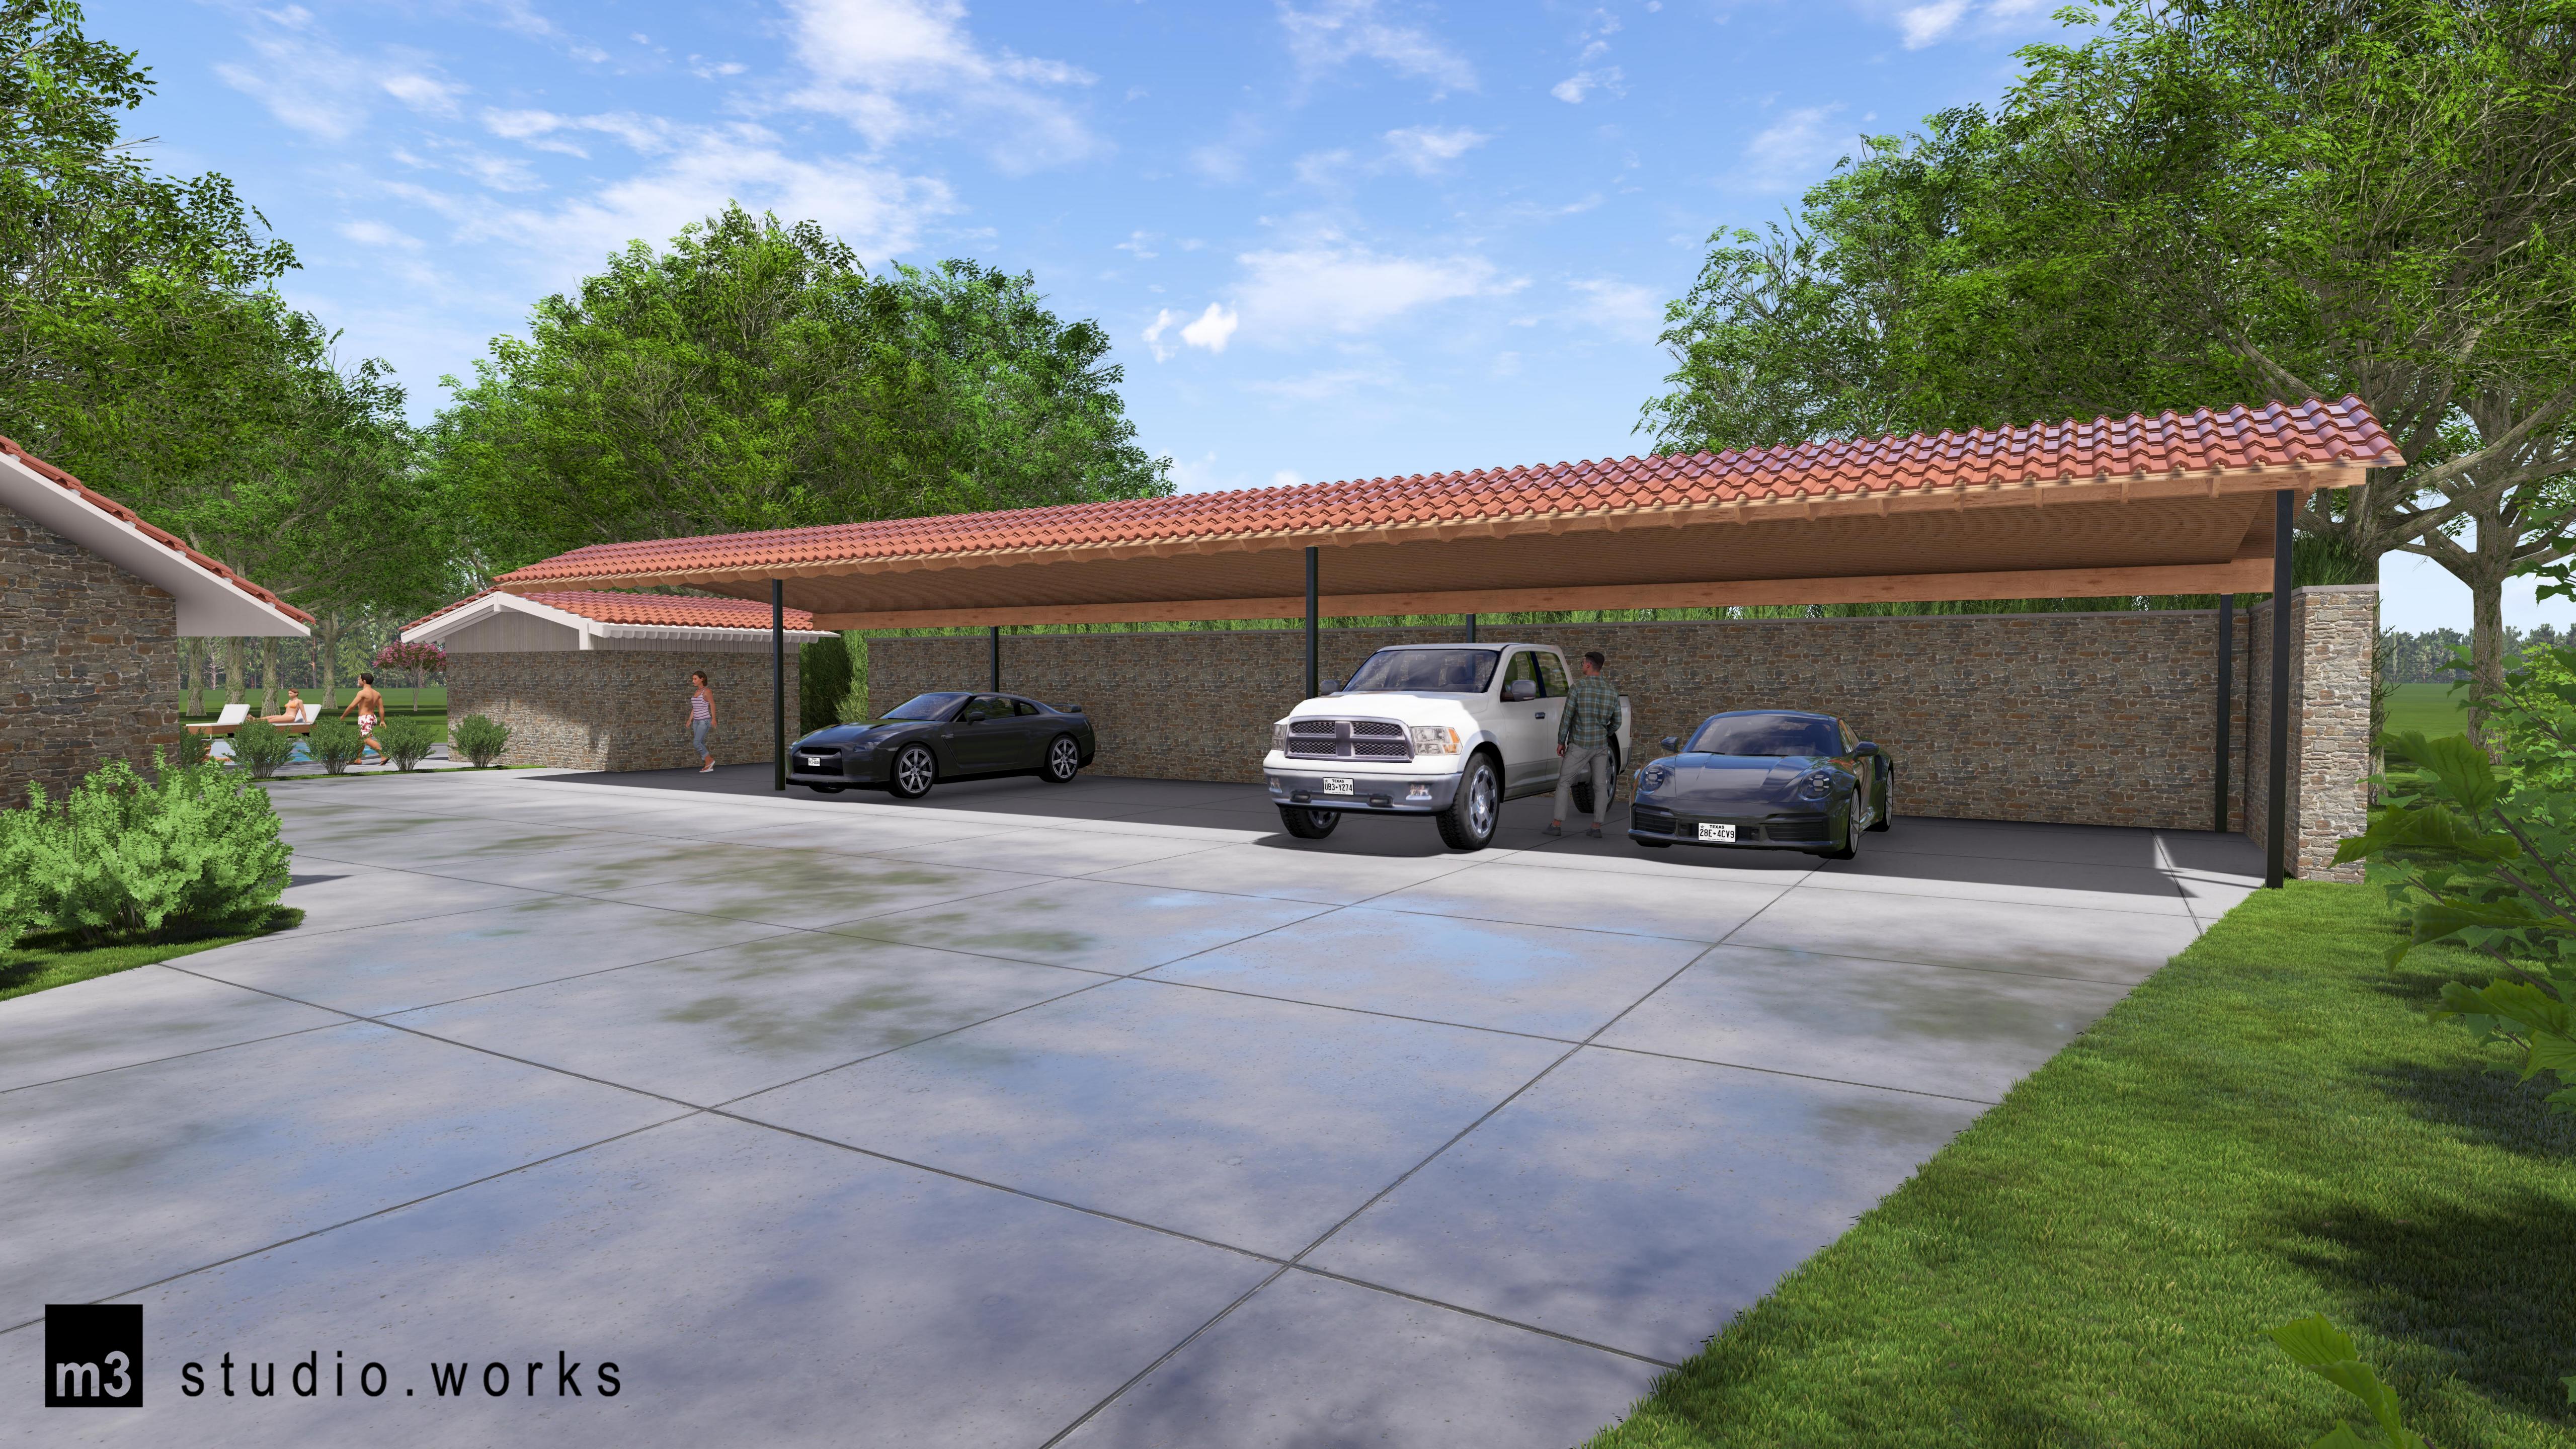

**a. Variance:** To permit construction of a detached accessory structure (carport) that would encroach into the required rear yard setback on a through lot.

Required minimum rear yard setback: 20 feet
Requested rear yard setback: 6 feet

**b. Variance**: To permit construction of a detached accessory structure (carport) that would encroach into the required side yard setback.

Required minimum side yard setback: 5 feet

Requested side yard setback: 4 feet 3 inches