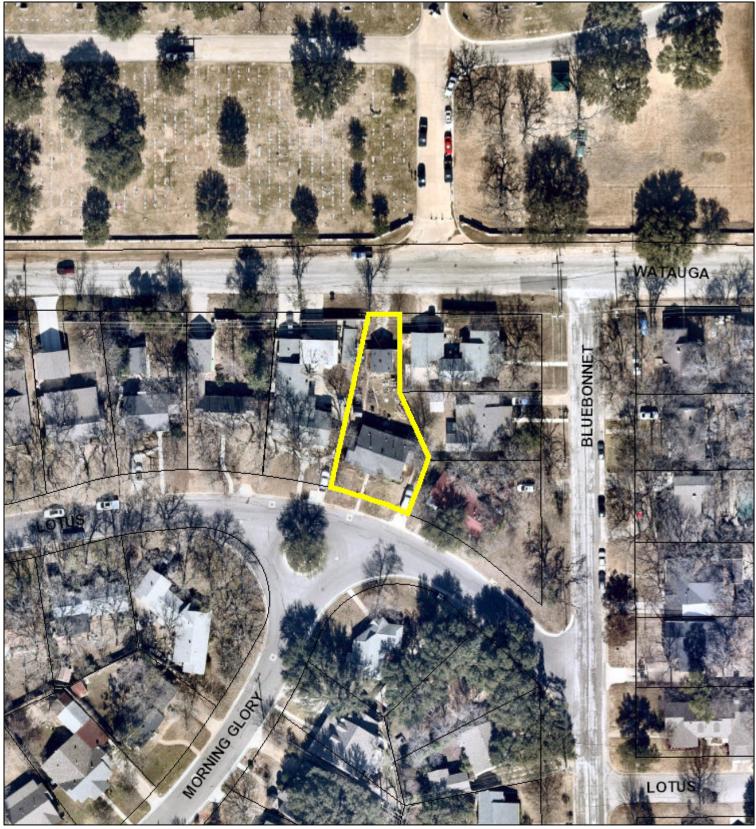

Maximum fence height allowed by special exception: 5 feet

Requested fence height: 6 feet

- **D.** Continued Case
- 2. BAR-25-001 Address: 2157 W. Lotus Avenue

Owner: Rene and Steven McQueen

Zoning: "A-7.5" One-Family Residential District

**a. Variance:** To permit construction of a detached accessory structure (carport) that would encroach into the required rear yard setback on a through lot.

Required minimum rear yard setback: 20 feet
Requested rear yard setback: 6 feet

**b. Variance**: To permit construction of a detached accessory structure (carport) that would encroach into the required side yard setback.

Required minimum side yard setback: 5 feet

Requested side yard setback: 4 feet 3 inches