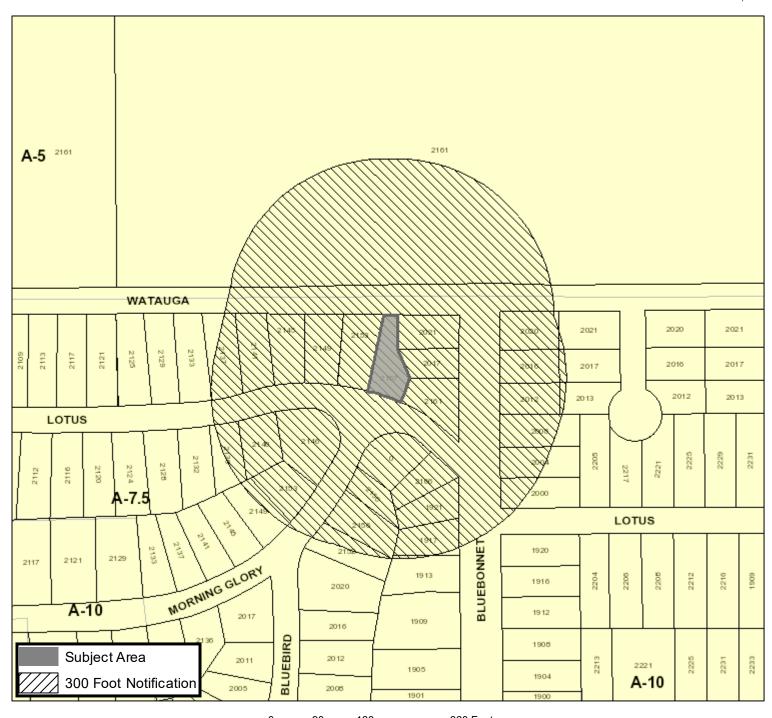

Maximum fence height allowed by special exception: 5 feet

Requested fence height: 6 feet

- **D.** Continued Case
- 2. BAR-25-001 Address: 2157 W. Lotus Avenue

Owner: Rene and Steven McQueen

Zoning: "A-7.5" One-Family Residential District

**a. Variance:** To permit construction of a detached accessory structure (carport) that would encroach into the required rear yard setback on a through lot.

Required minimum rear yard setback: 20 feet
Requested rear yard setback: 6 feet

**b. Variance**: To permit construction of a detached accessory structure (carport) that would encroach into the required side yard setback.

Required minimum side yard setback: 5 feet

Requested side yard setback: 4 feet 3 inches