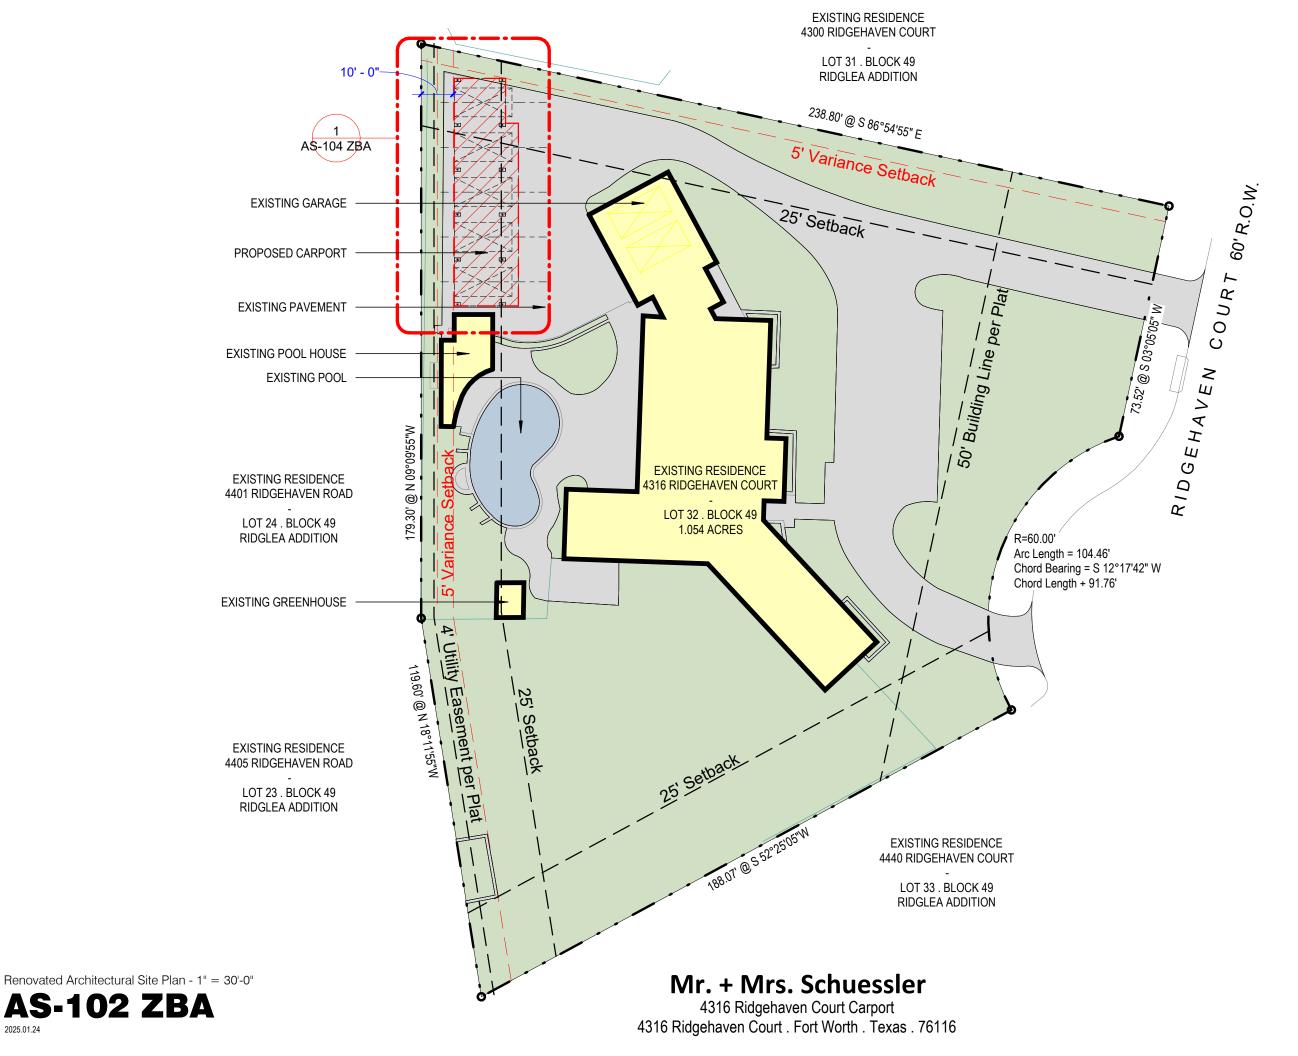

**5. BAR-25-009** Address: 4316 Ridgehaven Court

Owner: Ryan McGuire on behalf of Jeff and Lisa Schuessler

Zoning: "A-43" One-Family District

**a. Variance**: To permit construction of a detached accessory structure that would encroach in the side yard setback.

Required Minimum Side Yard Setback: 25 feet Requested Side Yard Setback: 5 feet

**b. Variance:** To permit construction of a detached accessory structure that would encroach in the rear yard setback.

Required Minimum Rear Yard Setback: 25 feet Requested Rear Yard Setback: 10 feet