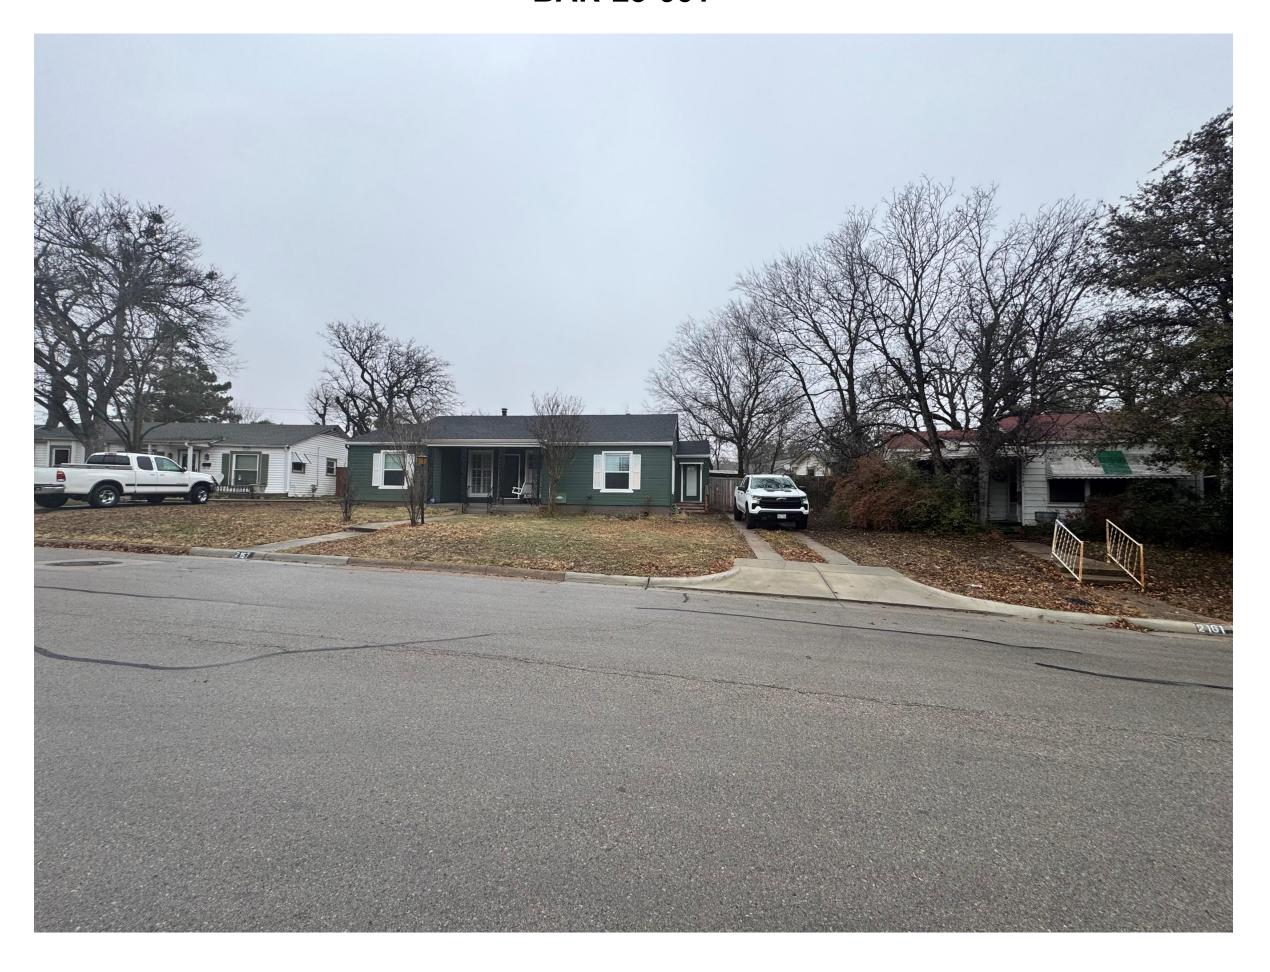

Maximum fence height allowed by special exception: 5 feet

Requested fence height: 6 feet

- **D.** Continued Case
- 2. BAR-25-001 Address: 2157 W. Lotus Avenue

Owner: Rene and Steven McQueen

Zoning: "A-7.5" One-Family Residential District

**a. Variance:** To permit construction of a detached accessory structure (carport) that would encroach into the required rear yard setback on a through lot.

Required minimum rear yard setback: 20 feet
Requested rear yard setback: 6 feet

**b. Variance**: To permit construction of a detached accessory structure (carport) that would encroach into the required side yard setback.

Required minimum side yard setback: 5 feet

Requested side yard setback: 4 feet 3 inches