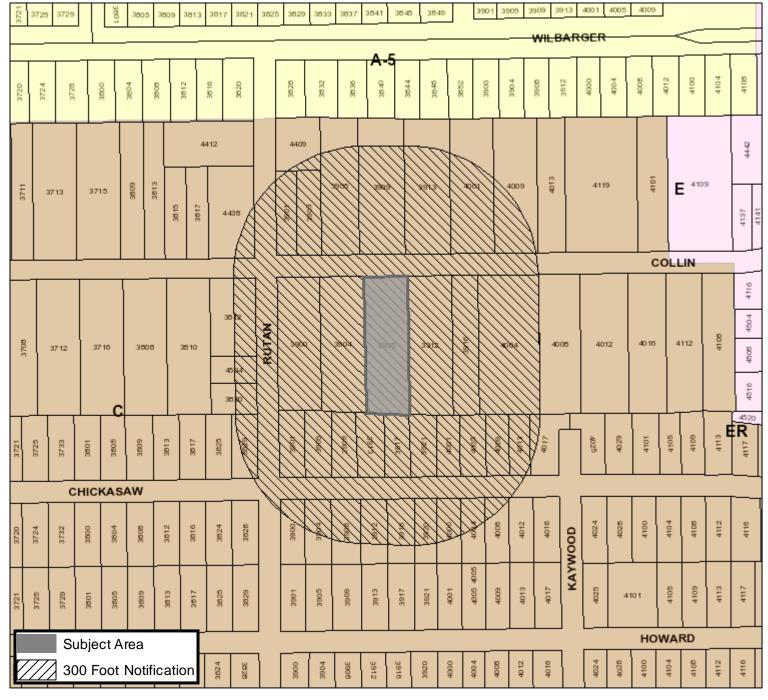

## REGISTERED NEIGHBORHOOD NOTIFCATION:

Glen Park NA, Village Creek NA, Fairhaven NA, Eastland NA, Echo Heights NA, Echo Heights Stop Six Environmental Coalition, East Fort Worth Inc., Streams and Valleys Inc., Trinity Habitat for Humanity, Southeast Fort Worth Inc., Fort Worth ISD

## EXISTING CONDITIONS:

The subject property is a rectangular shaped lot, located in a redeveloping neighborhood. The primary structure was constructed in 2016 and is approximately 2,724 square feet in size. The property is approximately 30,587 square feet in size, and has an approximate 1% downward slope that gradually slopes from the north west corner of the property and ends at the south east corner of the property.