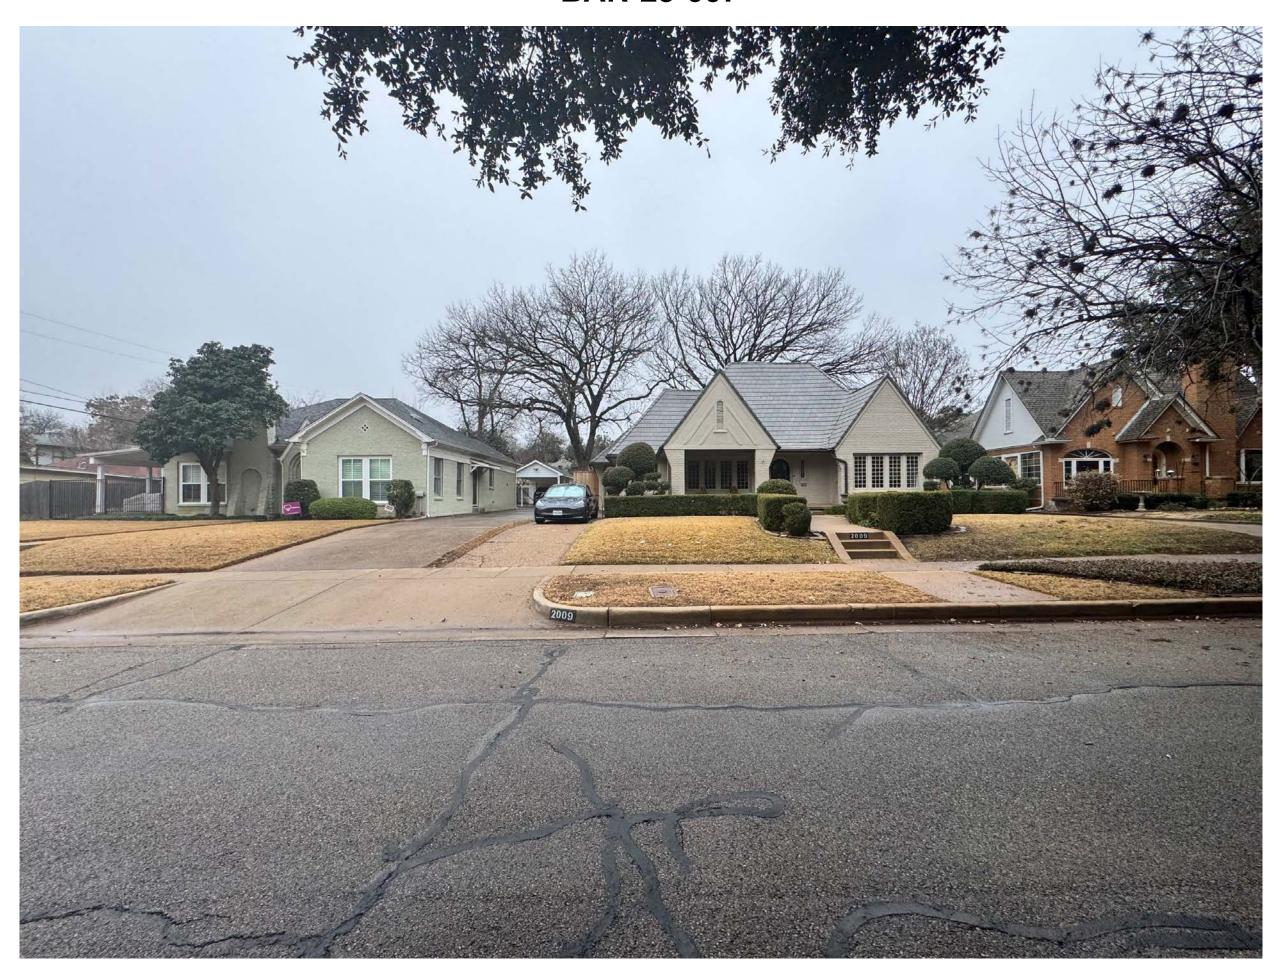

Required Minimum Projected Front Yard Setback: 25 feet
Requested Projected Front Yard Setback: 20 feet

4. BAR-25-007 Address: 2009 Hawthorne Street

Owner: John Lewis and Juliette Herlin

Zoning: "A-5" – One Family District in the TCU Residential Overlay District

a. Variance: To permit construction of an attached carport that would encroach into the minimum required side-yard setback.

Required Minimum Side Yard Setback: 5 feet
Requested Side Yard Setback: 0 feet