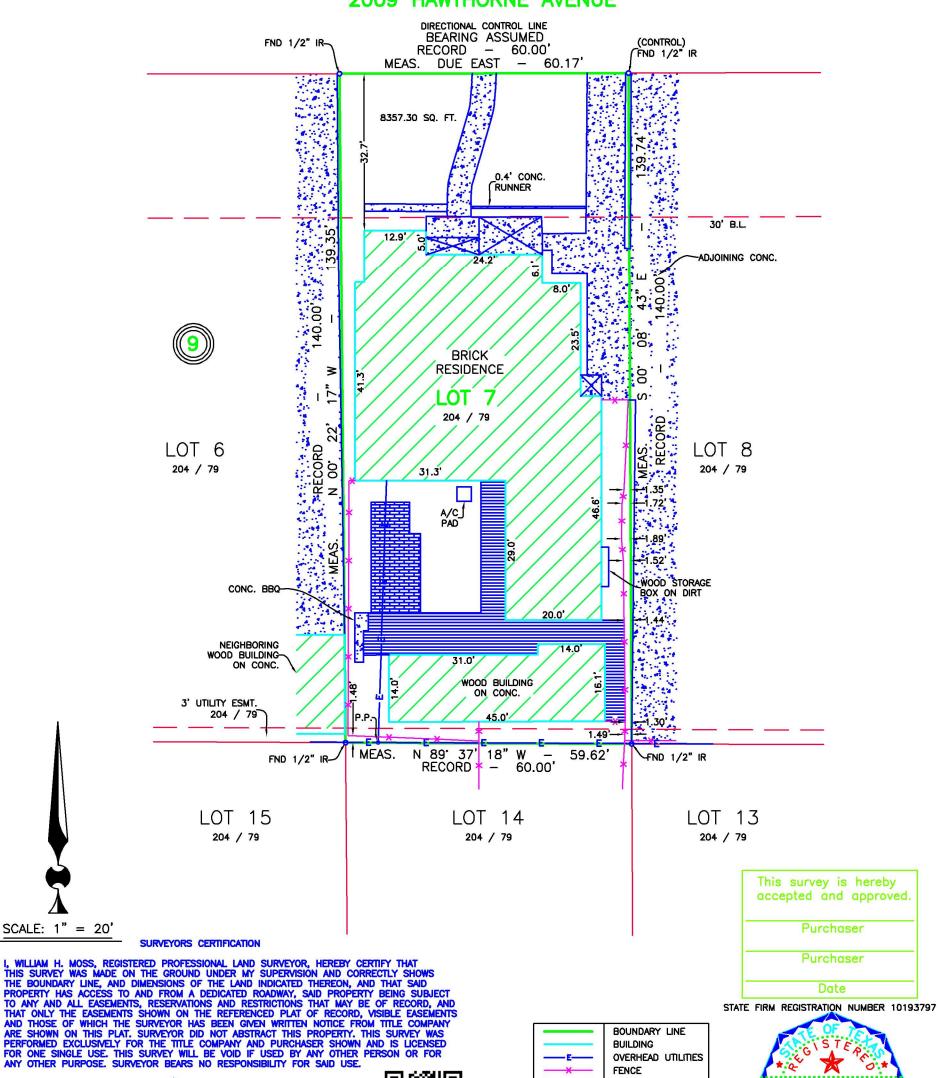

Required Minimum Projected Front Yard Setback: 25 feet
Requested Projected Front Yard Setback: 20 feet

4. BAR-25-007 Address: 2009 Hawthorne Street

Owner: John Lewis and Juliette Herlin

Zoning: "A-5" – One Family District in the TCU Residential Overlay District

a. Variance: To permit construction of an attached carport that would encroach into the minimum required side-yard setback.

Required Minimum Side Yard Setback: 5 feet
Requested Side Yard Setback: 0 feet