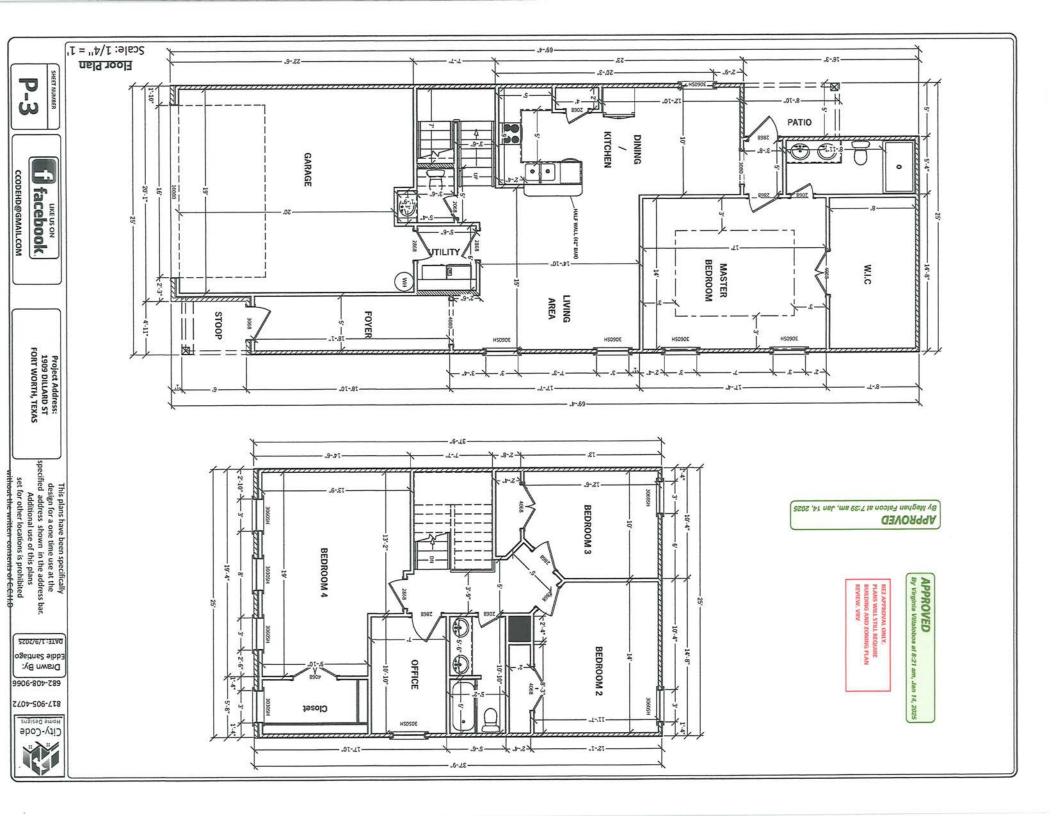

#### E. New Cases

3. BAR-25-005 Address: 1909 Dillard Street

Owner: Vanessa Solis on behalf of V.S. Builders

Zoning: "A-5" – One Family District

a. Variance: To permit construction of a single-family home that would encroach into the required projected front yard.

Required Minimum Projected Front Yard Setback: 25 feet
Requested Projected Front Yard Setback: 20 feet

4. BAR-25-007 Address: 2009 Hawthorne Street

Owner: John Lewis and Juliette Herlin

Zoning: "A-5" – One Family District in the TCU Residential Overlay District