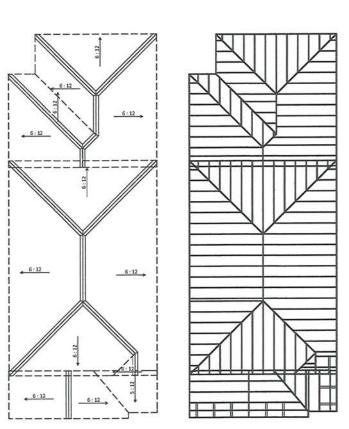

**5. BAR-25-009** Address: 4316 Ridgehaven Court

Owner: Ryan McGuire on behalf of Jeff and Lisa Schuessler

Zoning: "A-43" One-Family District

**a. Variance**: To permit construction of a detached accessory structure that would encroach in the side yard setback.

Required Minimum Side Yard Setback: 25 feet Requested Side Yard Setback: 5 feet

**b. Variance:** To permit construction of a detached accessory structure that would encroach in the rear yard setback.

Required Minimum Rear Yard Setback: 25 feet Requested Rear Yard Setback: 10 feet