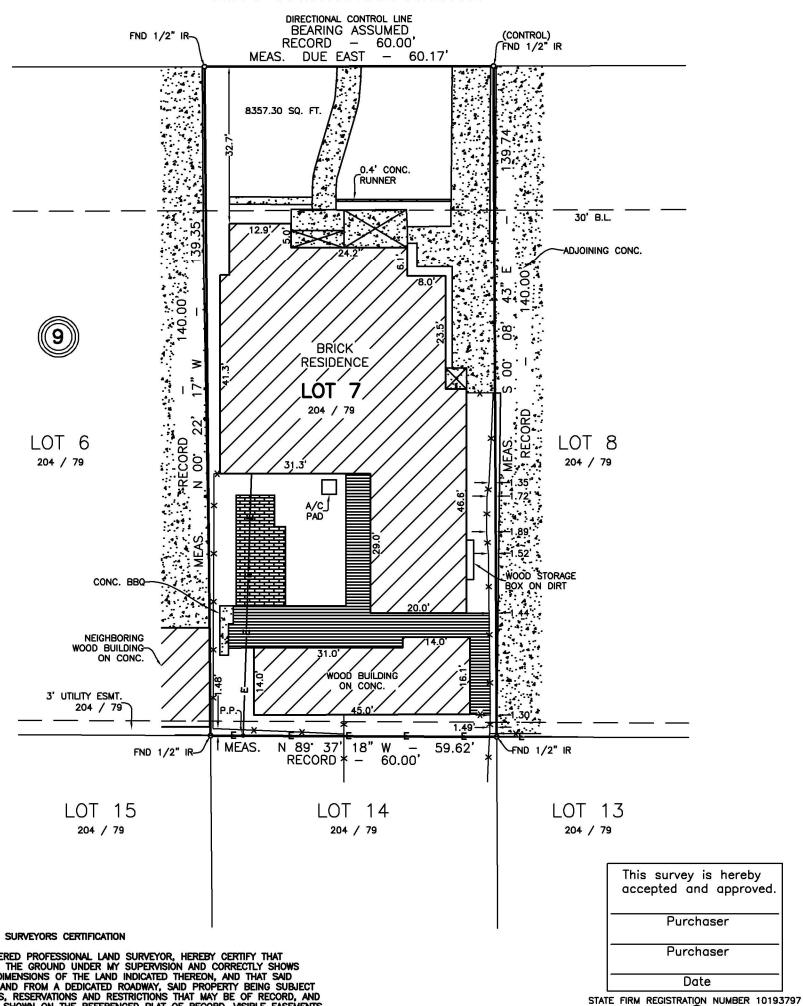

## EXISTING CONDITIONS:

The subject property is a rectangular shaped lot, located in a redeveloping neighborhood. The primary structure was constructed in 2016 and is approximately 2,724 square feet in size. The property is approximately 30,587 square feet in size, and has an approximate 1% downward slope that gradually slopes from the north west corner of the property and ends at the south east corner of the property.

While there is no regulated floodplain permit area located on the property, City of Fort Worth Stormwater Development Services did inform staff that Stormwater GIS database and potential high-water layer shows inundation in the 5-year and 100-year design storm events on this lot. There is also a public drainage easement to accommodate a 54-inch RCP storm drain pipe located at the southern end of the lot. The existing fence is located outside of the stormwater areas of concern.

The applicant originally began the Board of Adjustment Variance process to construct a detached accessory structure that would exceed the 400 square foot size maximum for a lot of this size. Upon receiving feedback from Stormwater Development Services and the information that an engineer would need to be involved in the construction of the accessory structure, the applicant

determined that they would construct a detached accessory structure that is allowed by right. Staff conducted a site visit during this process for the original variance request, and discovered a brick and wrought iron fence measuring approximately 6 feet in height at the highest point, located in the front yard of the property, triggering the special exception and variance request that is currently before the Board of Adjustment.