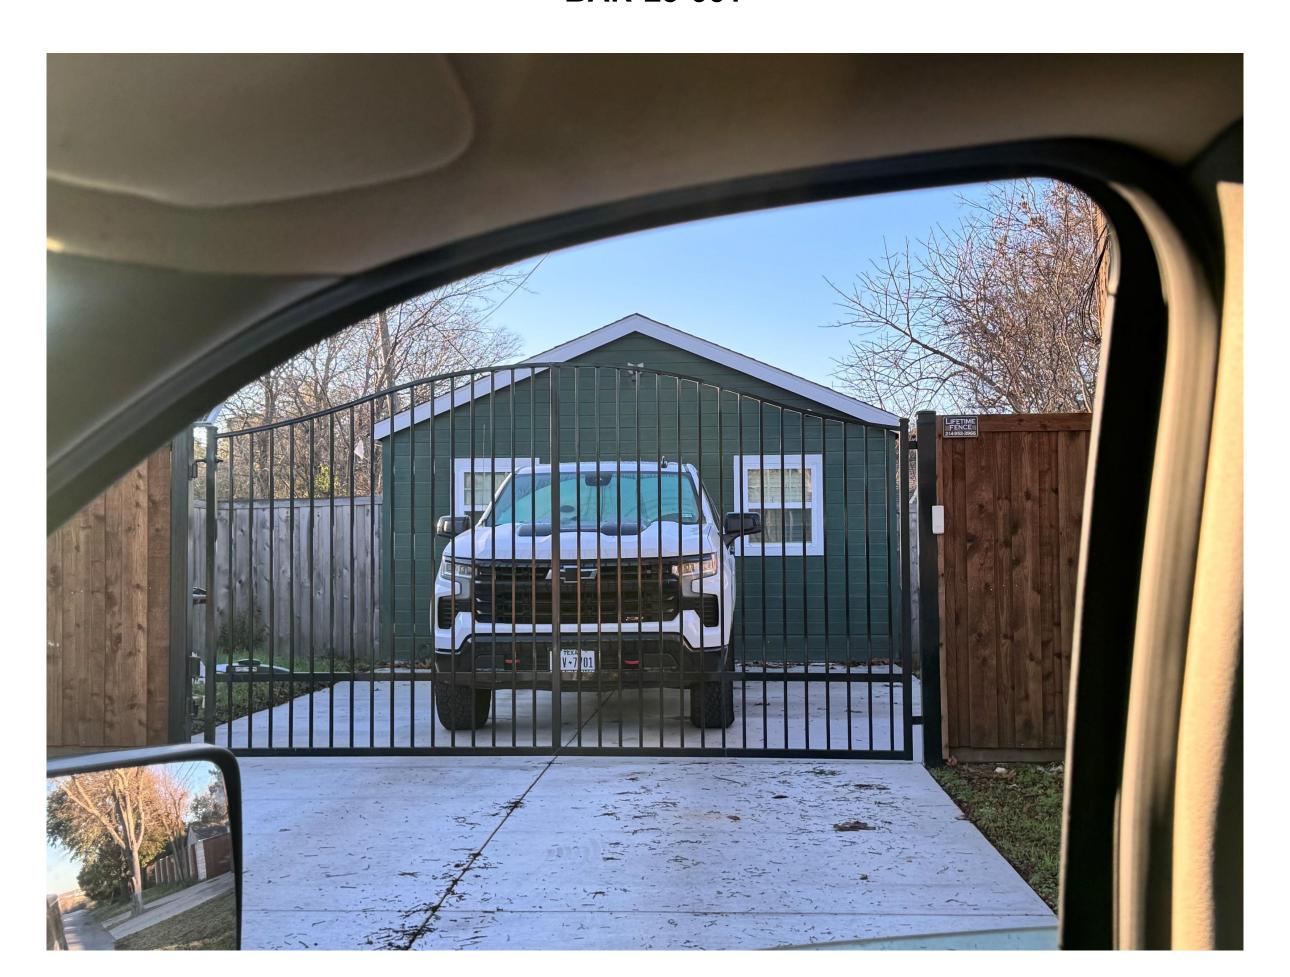

Maximum fence height allowed by special exception: 5 feet

Requested fence height: 6 feet

- **D.** Continued Case
- 2. BAR-25-001 Address: 2157 W. Lotus Avenue

Owner: Rene and Steven McQueen

Zoning: "A-7.5" One-Family Residential District

**a. Variance:** To permit construction of a detached accessory structure (carport) that would encroach into the required rear yard setback on a through lot.

Required minimum rear yard setback: 20 feet
Requested rear yard setback: 6 feet

**b. Variance**: To permit construction of a detached accessory structure (carport) that would encroach into the required side yard setback.

Required minimum side yard setback: 5 feet

Requested side yard setback: 4 feet 3 inches