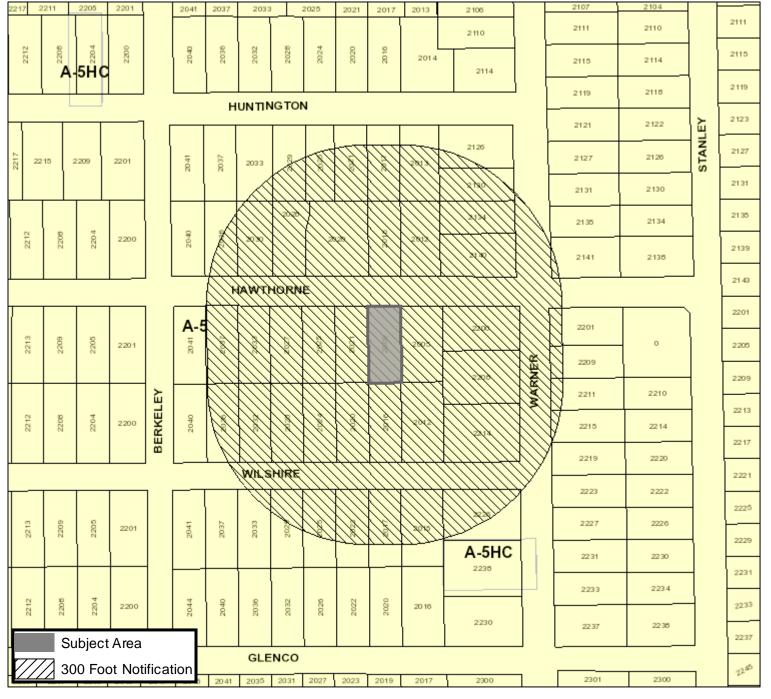

Required Minimum Projected Front Yard Setback: 25 feet
Requested Projected Front Yard Setback: 20 feet

4. BAR-25-007 Address: 2009 Hawthorne Street

Owner: John Lewis and Juliette Herlin

Zoning: "A-5" – One Family District in the TCU Residential Overlay District

a. Variance: To permit construction of an attached carport that would encroach into the minimum required side-yard setback.

Required Minimum Side Yard Setback: 5 feet
Requested Side Yard Setback: 0 feet