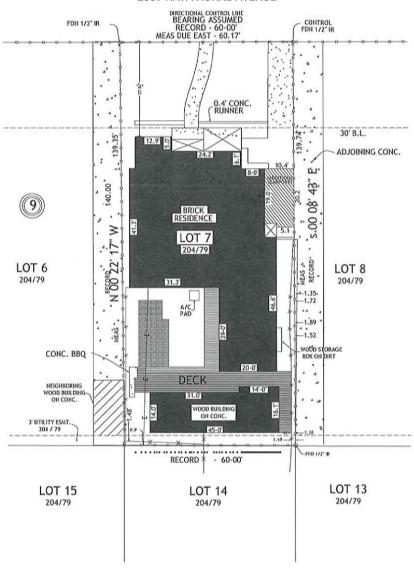

## EXISTING CONDITIONS:

The subject property is a rectangular shaped lot, located in a redeveloping neighborhood. The primary structure was constructed in 2016 and is approximately 2,724 square feet in size. The property is approximately 30,587 square feet in size, and has an approximate 1% downward slope that gradually slopes from the north west corner of the property and ends at the south east corner of the property.

While there is no regulated floodplain permit area located on the property, City of Fort Worth Stormwater Development Services did inform staff that Stormwater GIS database and potential high-water layer shows inundation in the 5-year and 100-year design storm events on this lot. There is also a public drainage easement to accommodate a 54-inch RCP storm drain pipe located at the southern end of the lot. The existing fence is located outside of the stormwater areas of concern.

determined that they would construct a detached accessory structure that is allowed by right. Staff conducted a site visit during this process for the original variance request, and discovered a brick and wrought iron fence measuring approximately 6 feet in height at the highest point, located in the front yard of the property, triggering the special exception and variance request that is currently before the Board of Adjustment.