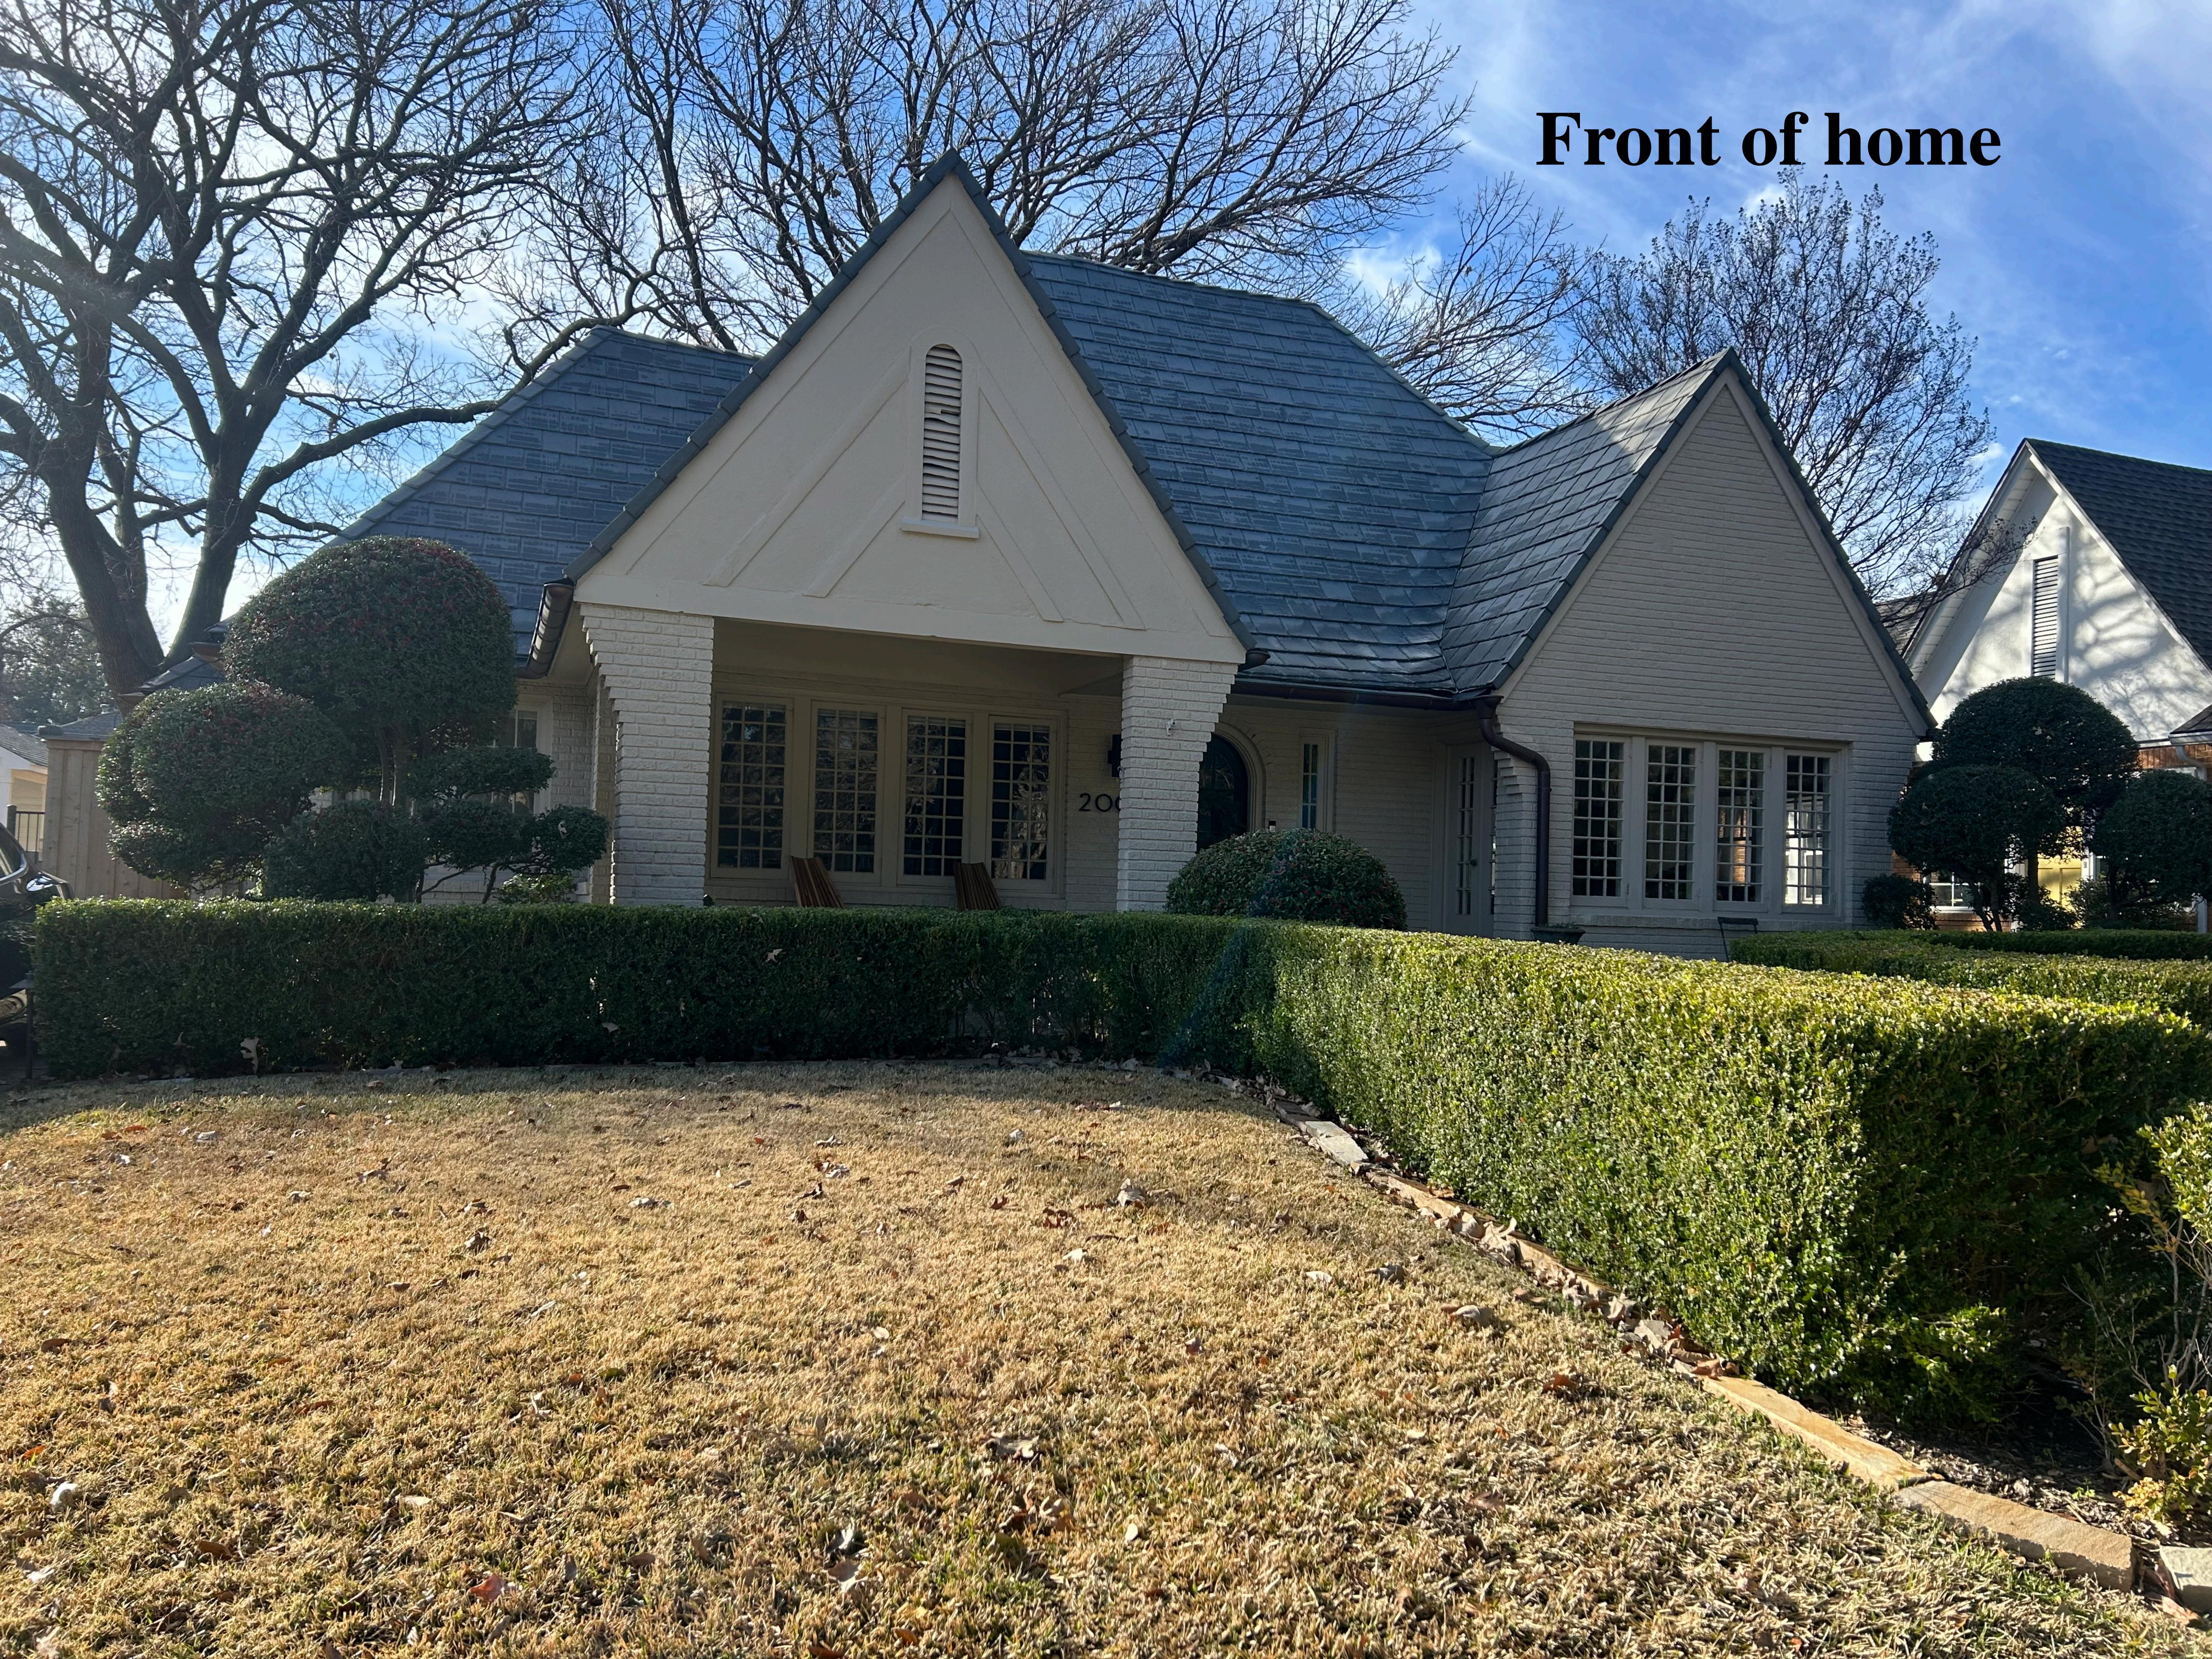

Required Minimum Projected Front Yard Setback: 25 feet
Requested Projected Front Yard Setback: 20 feet

4. BAR-25-007 Address: 2009 Hawthorne Street

Owner: John Lewis and Juliette Herlin

Zoning: "A-5" – One Family District in the TCU Residential Overlay District

a. Variance: To permit construction of an attached carport that would encroach into the minimum required side-yard setback.

Required Minimum Side Yard Setback: 5 feet
Requested Side Yard Setback: 0 feet