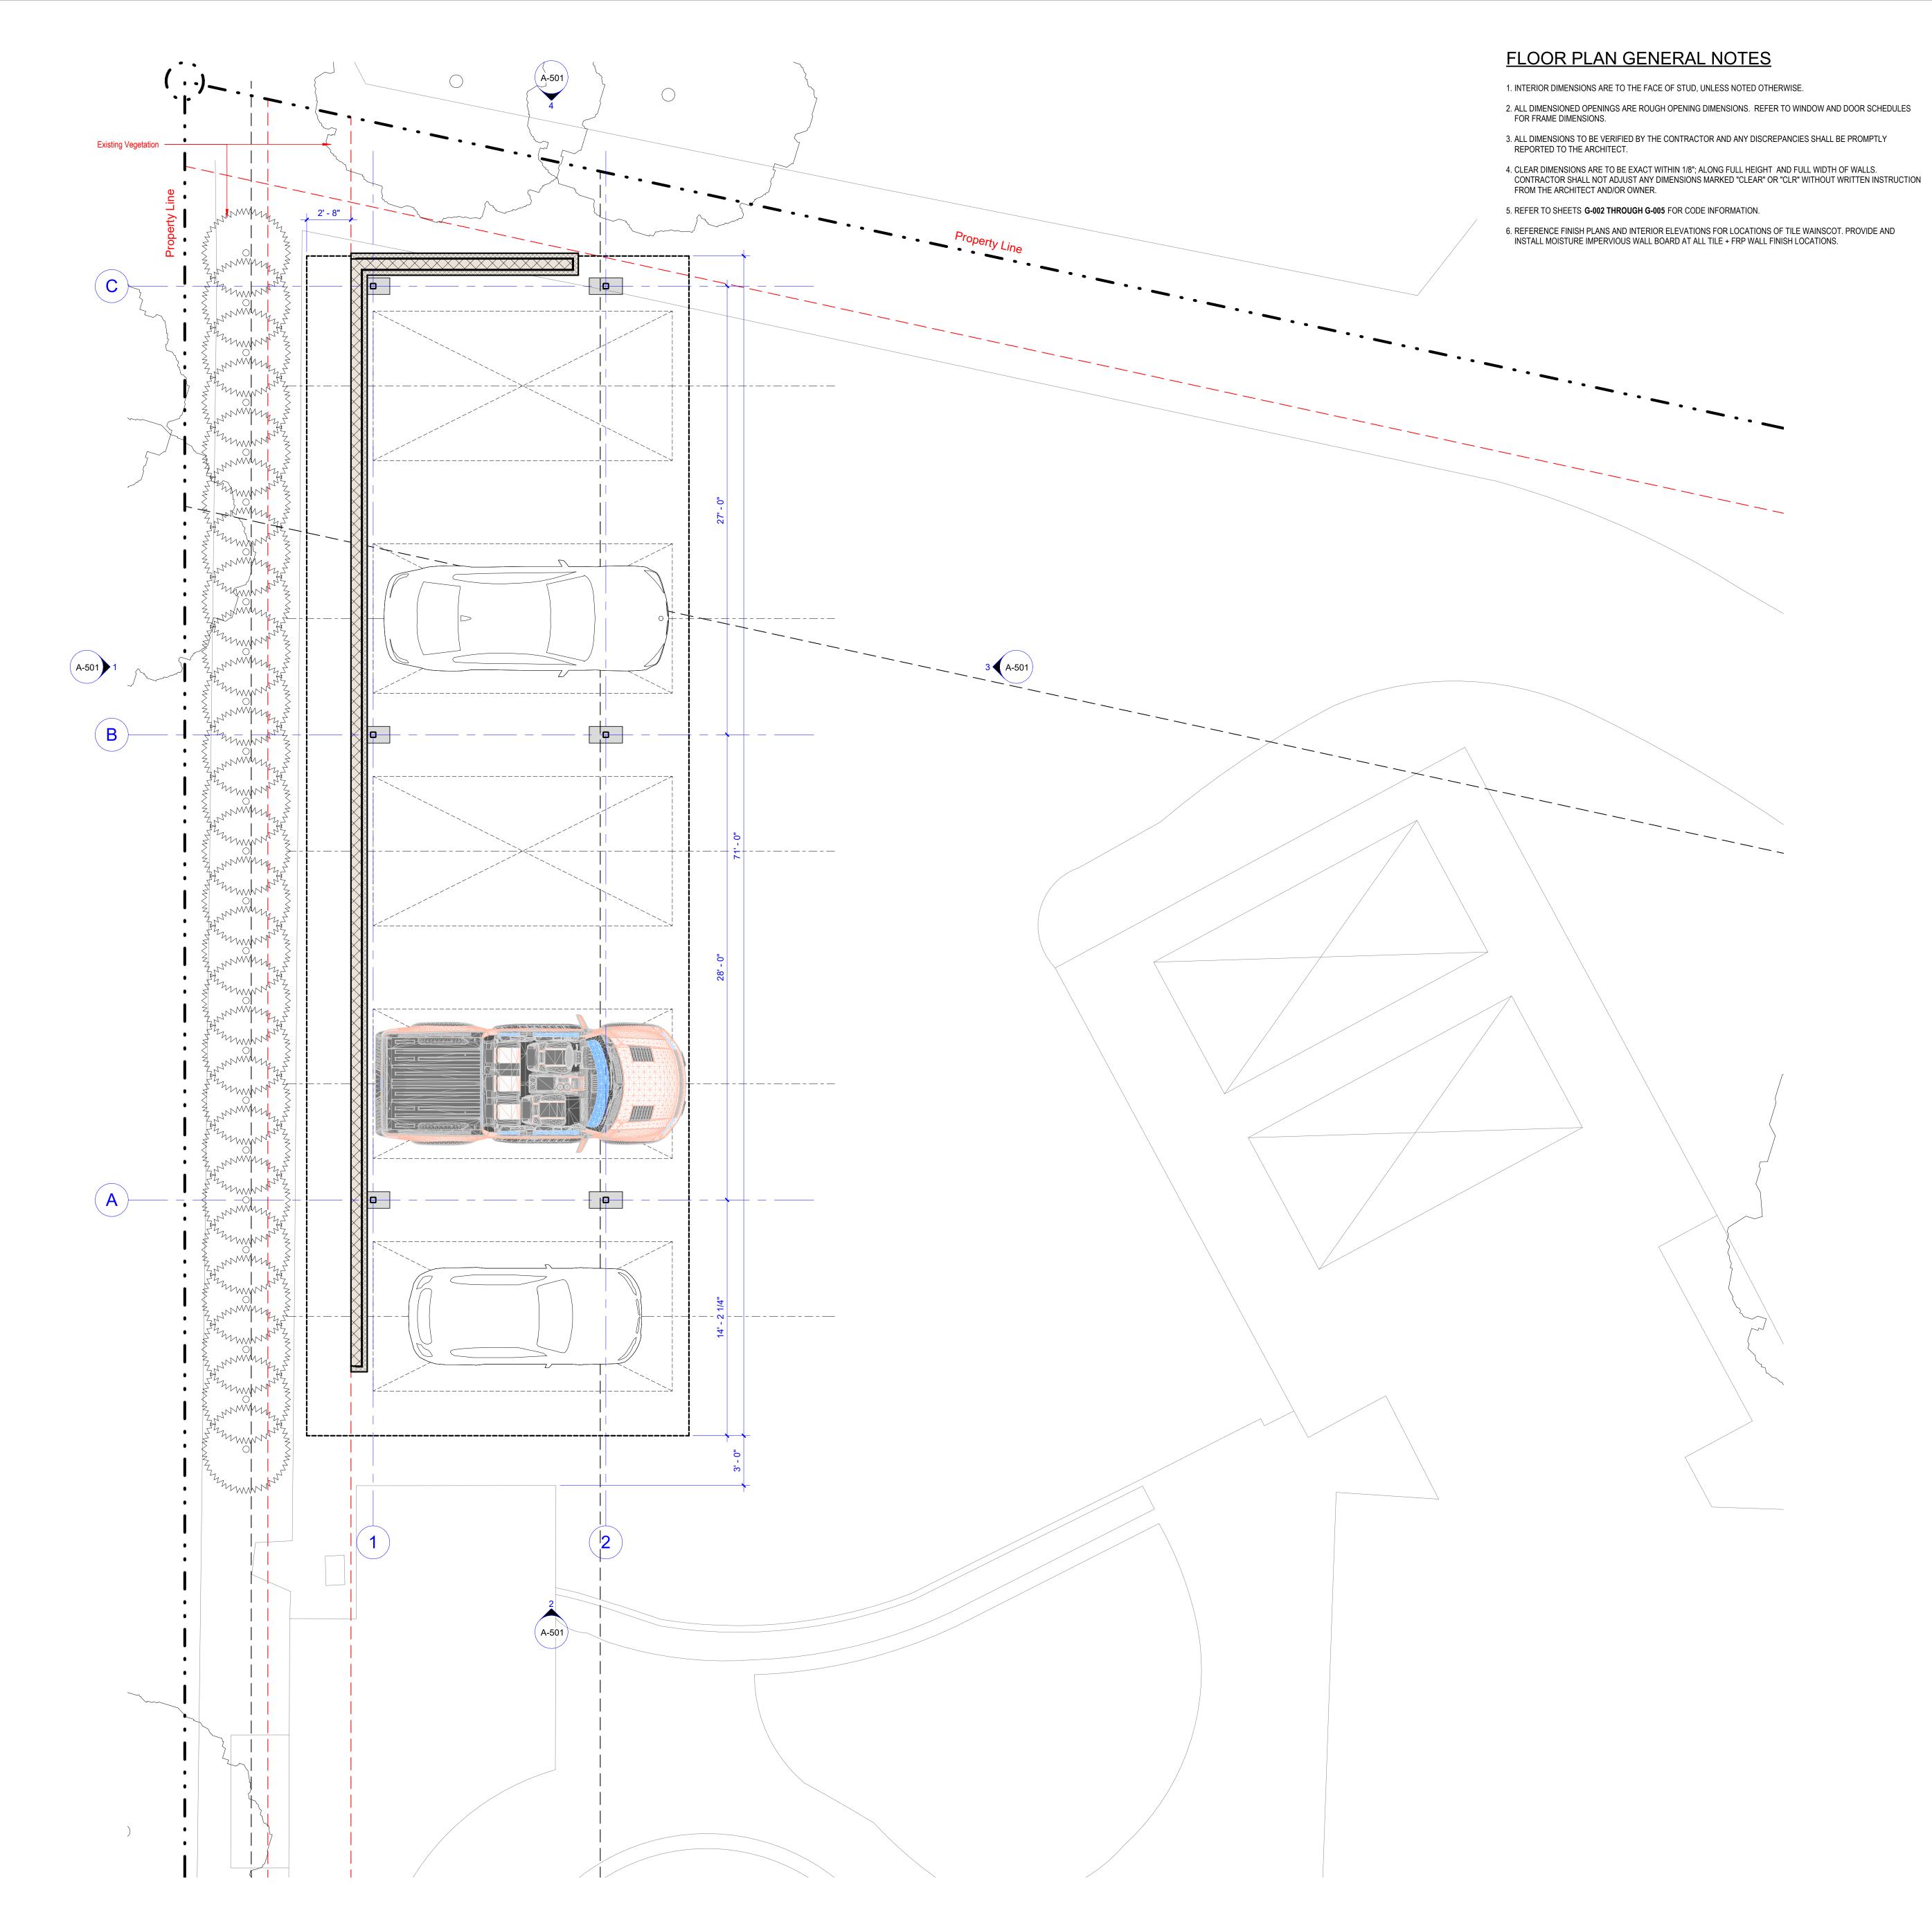

**a. Variance:** To permit construction of a detached accessory structure (carport) that would encroach into the required rear yard setback on a through lot.

Required minimum rear yard setback: 20 feet
Requested rear yard setback: 6 feet

**b. Variance**: To permit construction of a detached accessory structure (carport) that would encroach into the required side yard setback.

Required minimum side yard setback: 5 feet

Requested side yard setback: 4 feet 3 inches