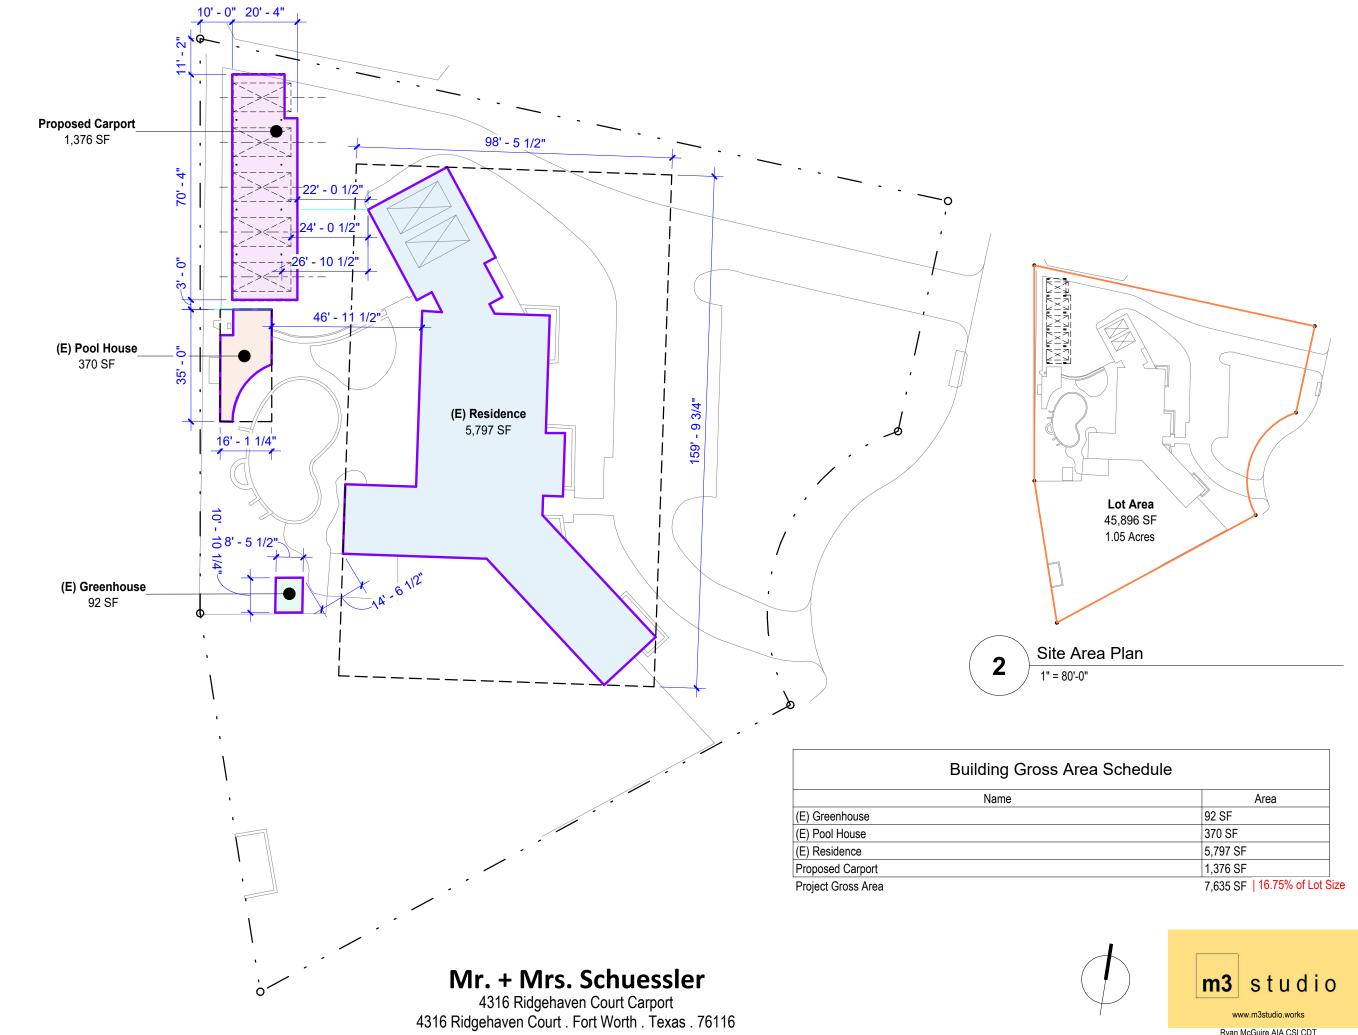

**5. BAR-25-009** Address: 4316 Ridgehaven Court

Owner: Ryan McGuire on behalf of Jeff and Lisa Schuessler

Zoning: "A-43" One-Family District

**a. Variance**: To permit construction of a detached accessory structure that would encroach in the side yard setback.

Required Minimum Side Yard Setback: 25 feet Requested Side Yard Setback: 5 feet

**b. Variance:** To permit construction of a detached accessory structure that would encroach in the rear yard setback.

Required Minimum Rear Yard Setback: 25 feet Requested Rear Yard Setback: 10 feet