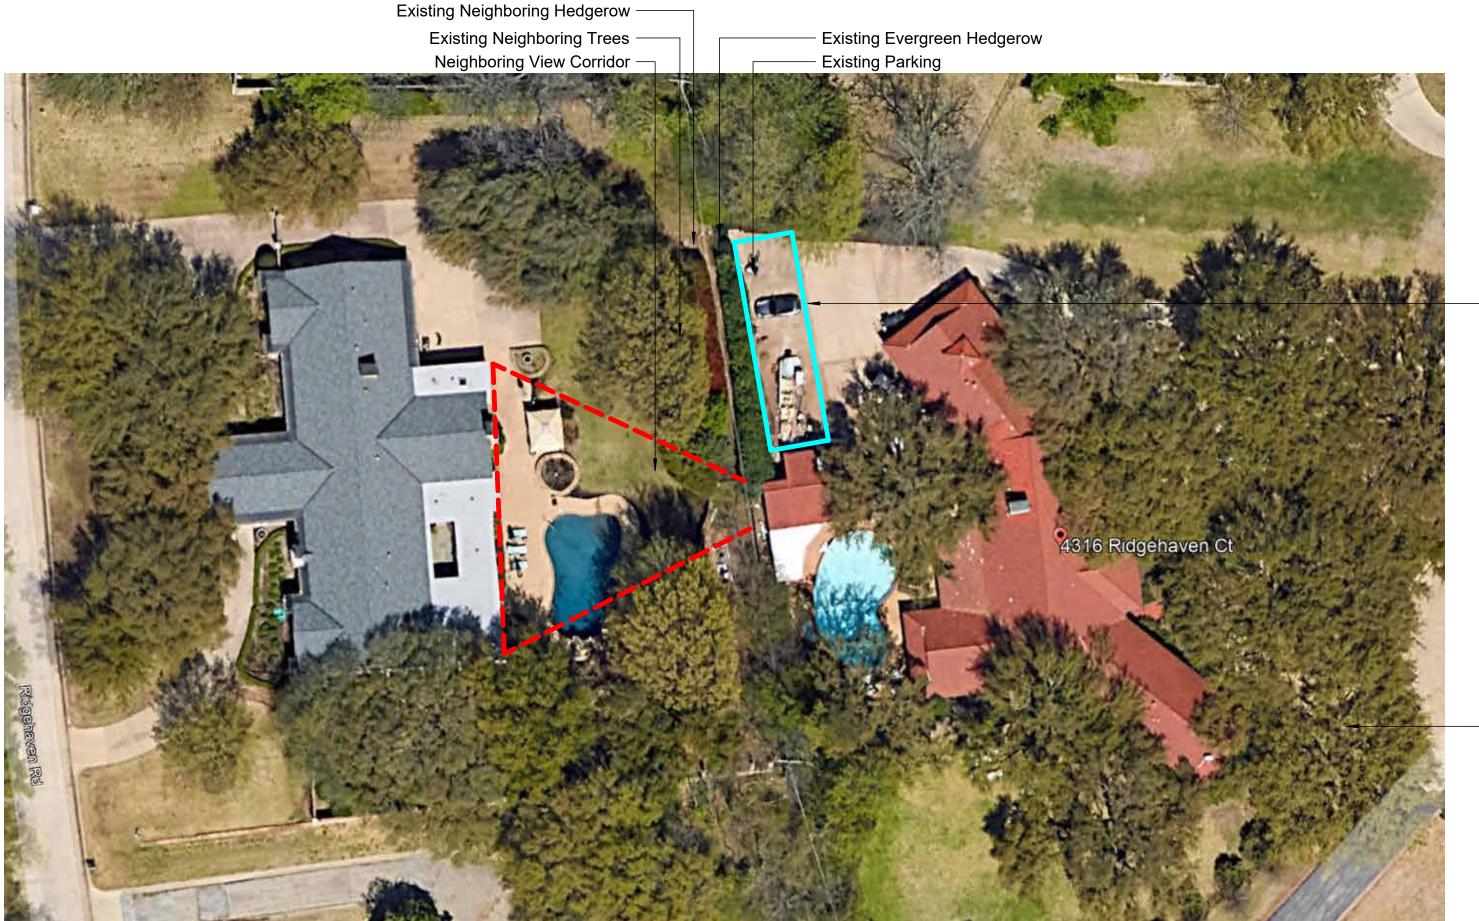

**5. BAR-25-009** Address: 4316 Ridgehaven Court

Owner: Ryan McGuire on behalf of Jeff and Lisa Schuessler

Zoning: "A-43" One-Family District

**a. Variance**: To permit construction of a detached accessory structure that would encroach in the side yard setback.

Required Minimum Side Yard Setback: 25 feet Requested Side Yard Setback: 5 feet

**b. Variance:** To permit construction of a detached accessory structure that would encroach in the rear yard setback.

Required Minimum Rear Yard Setback: 25 feet Requested Rear Yard Setback: 10 feet