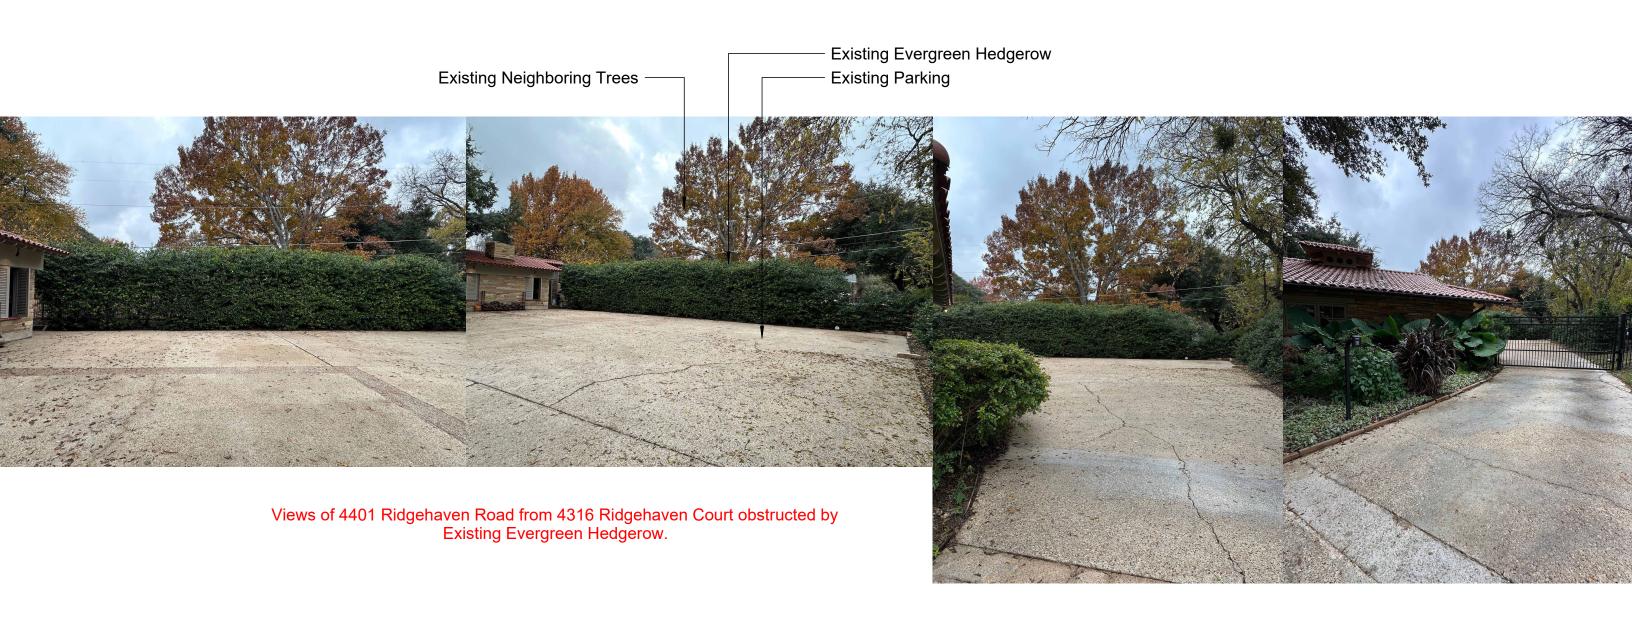

**5. BAR-25-009** Address: 4316 Ridgehaven Court

Owner: Ryan McGuire on behalf of Jeff and Lisa Schuessler

Zoning: "A-43" One-Family District

**a. Variance**: To permit construction of a detached accessory structure that would encroach in the side yard setback.

Required Minimum Side Yard Setback: 25 feet Requested Side Yard Setback: 5 feet

**b. Variance:** To permit construction of a detached accessory structure that would encroach in the rear yard setback.

Required Minimum Rear Yard Setback: 25 feet Requested Rear Yard Setback: 10 feet