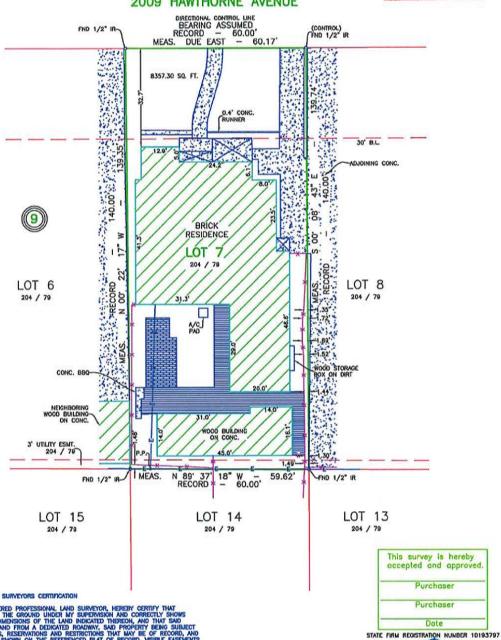

Required Minimum Projected Front Yard Setback: 25 feet
Requested Projected Front Yard Setback: 20 feet

4. BAR-25-007 Address: 2009 Hawthorne Street

Owner: John Lewis and Juliette Herlin

Zoning: "A-5" – One Family District in the TCU Residential Overlay District

a. Variance: To permit construction of an attached carport that would encroach into the minimum required side-yard setback.

Required Minimum Side Yard Setback: 5 feet
Requested Side Yard Setback: 0 feet