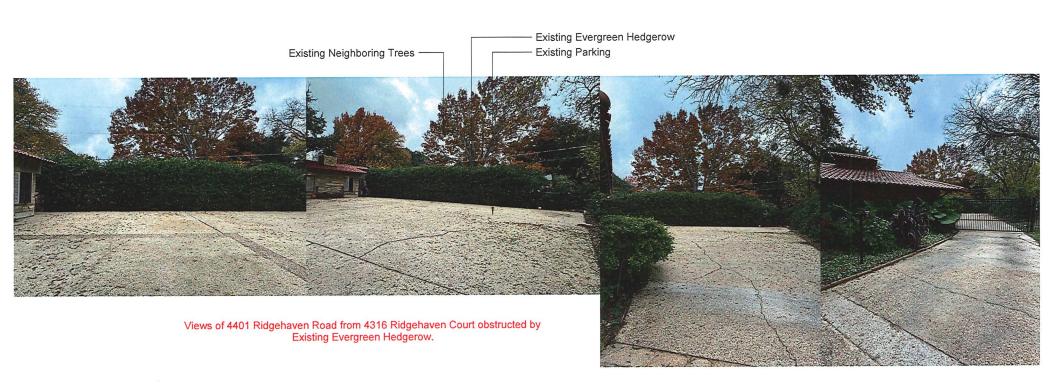

**5. BAR-25-009** Address: 4316 Ridgehaven Court

Owner: Ryan McGuire on behalf of Jeff and Lisa Schuessler

Zoning: "A-43" One-Family District

**a. Variance**: To permit construction of a detached accessory structure that would encroach in the side yard setback.

Required Minimum Side Yard Setback: 25 feet Requested Side Yard Setback: 5 feet

**b. Variance:** To permit construction of a detached accessory structure that would encroach in the rear yard setback.

Required Minimum Rear Yard Setback: 25 feet Requested Rear Yard Setback: 10 feet