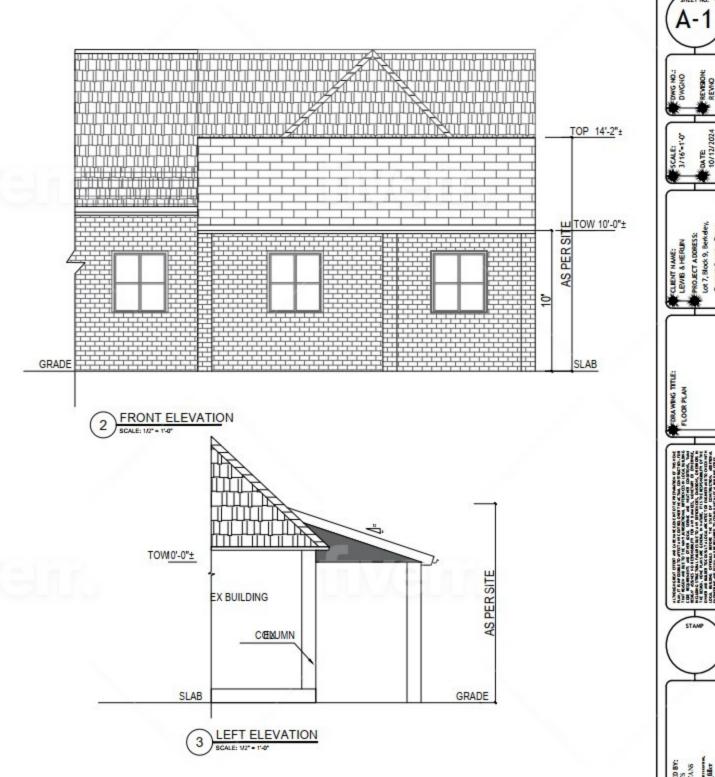

a. Variance: To permit construction of an attached carport that would encroach into the minimum required side-yard setback.

Required Minimum Side Yard Setback: 5 feet
Requested Side Yard Setback: 0 feet