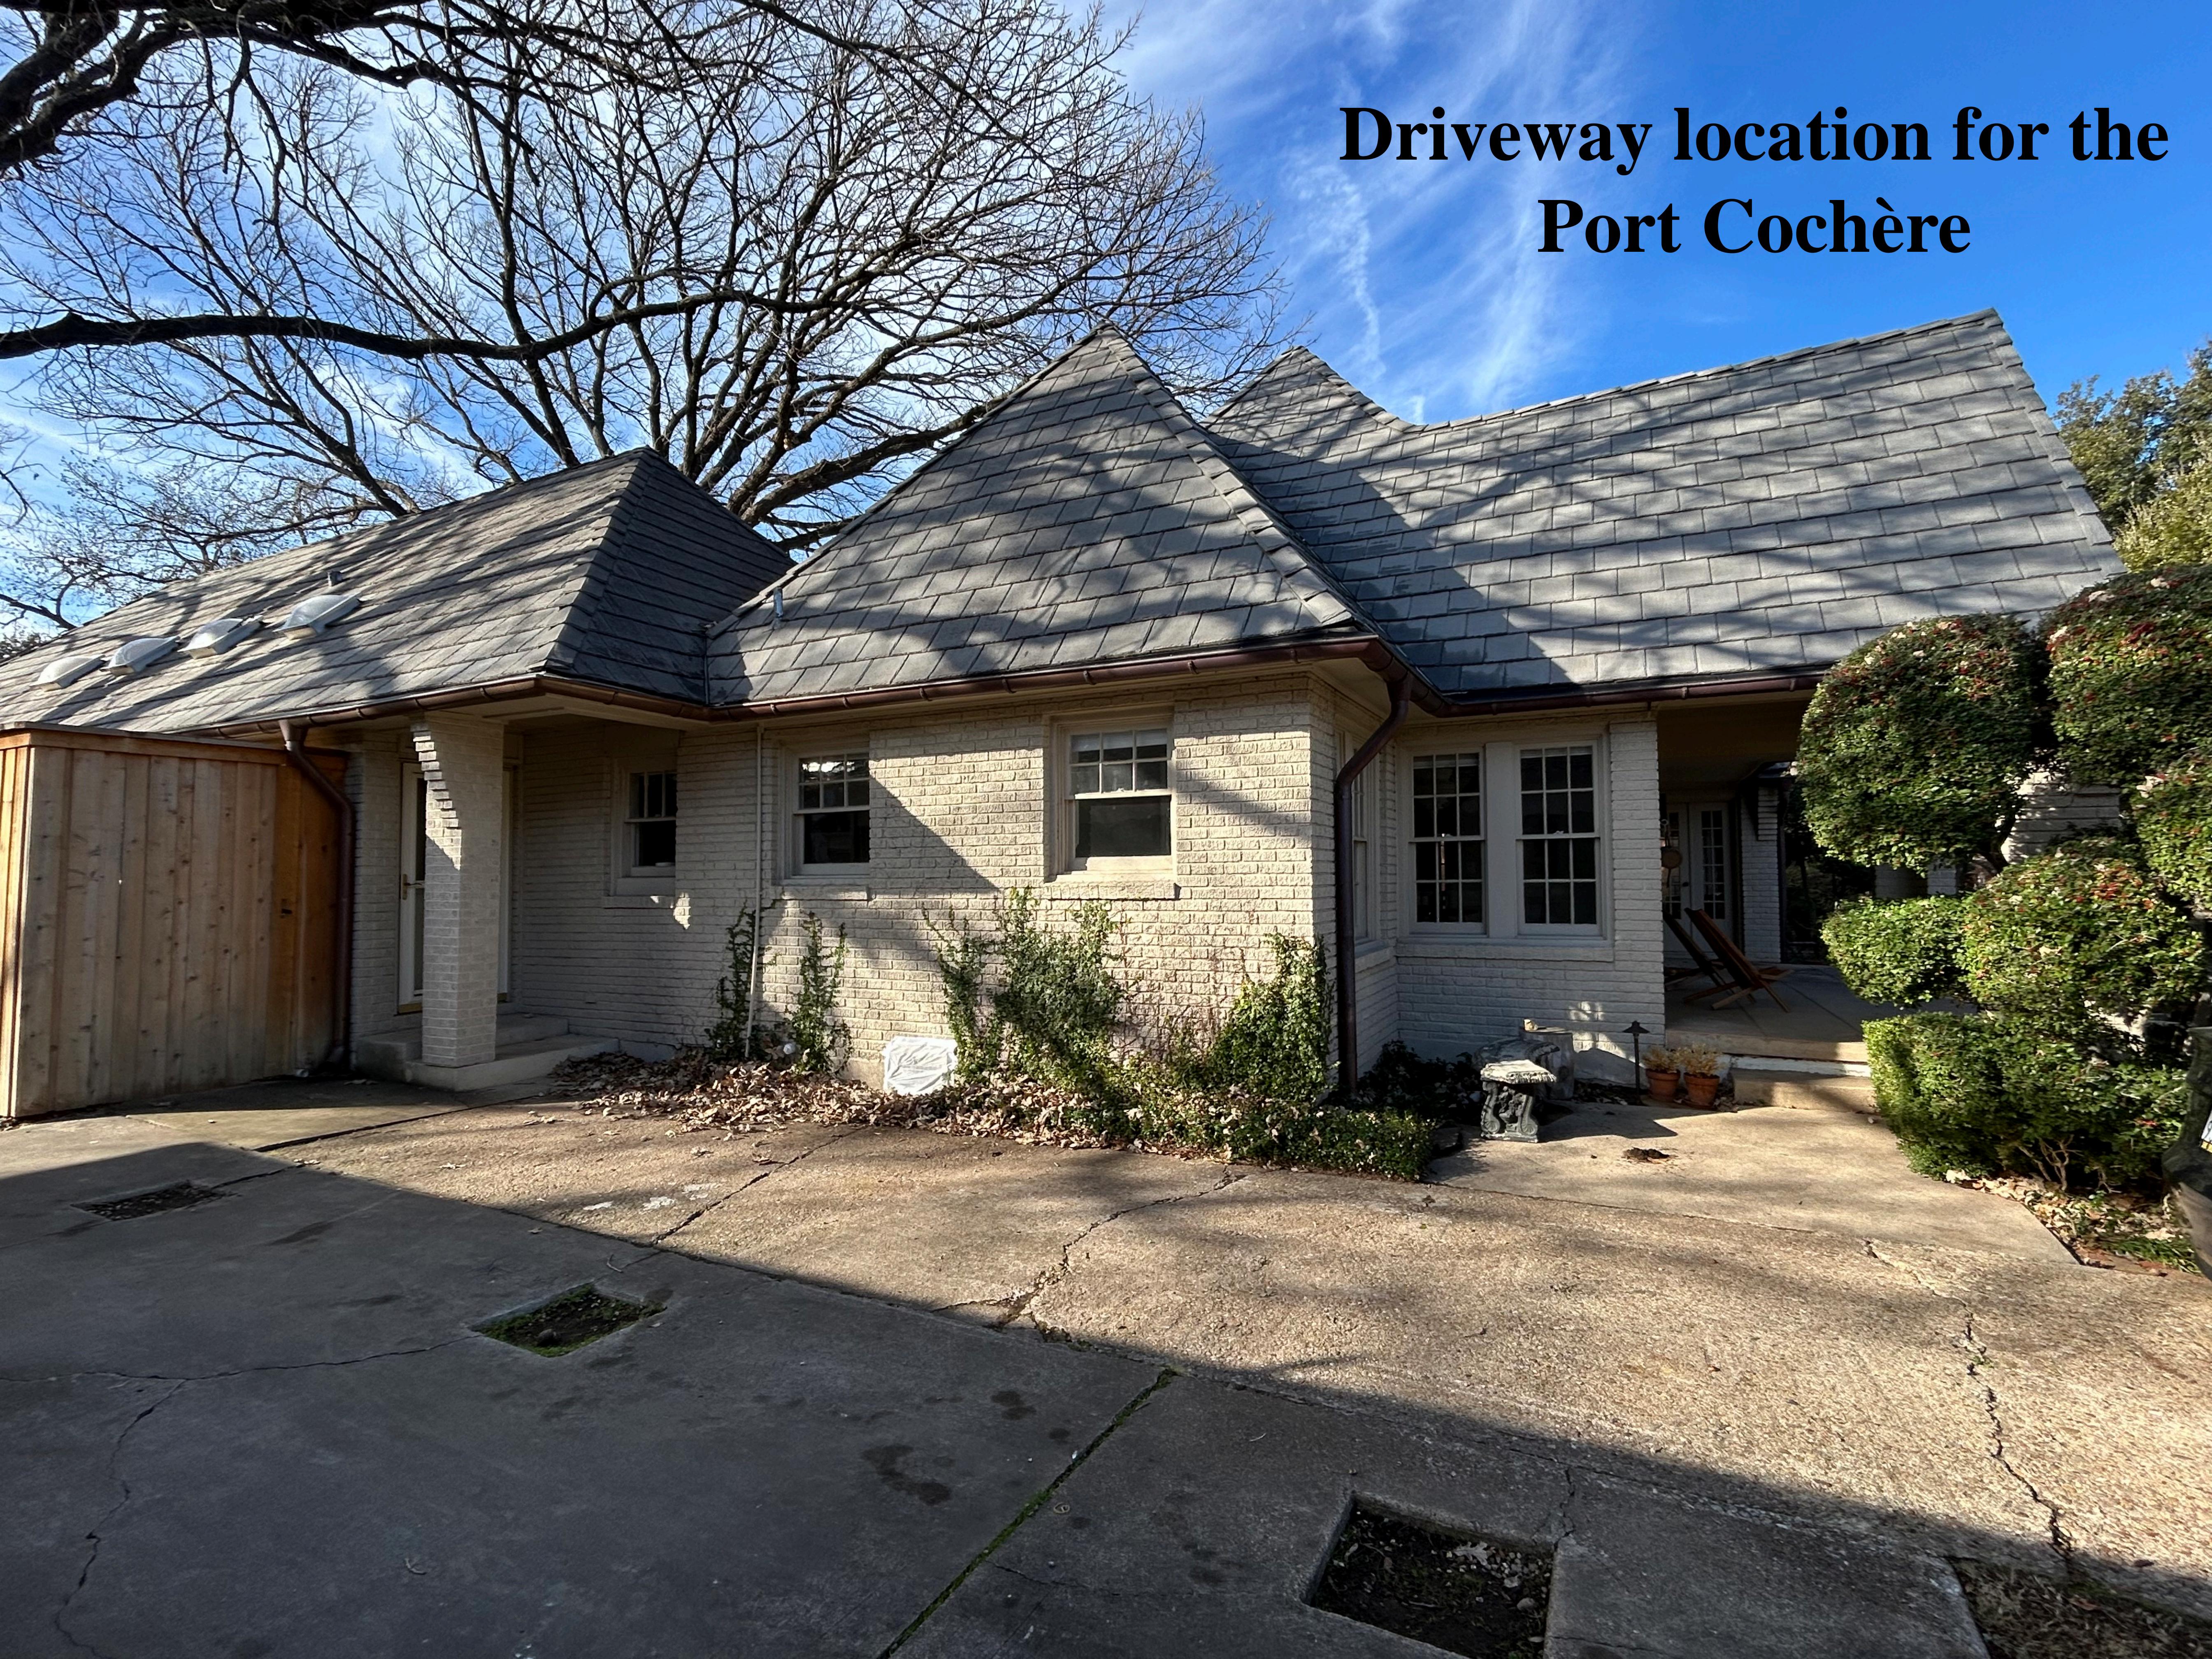

Required Minimum Projected Front Yard Setback: 25 feet
Requested Projected Front Yard Setback: 20 feet

4. BAR-25-007 Address: 2009 Hawthorne Street

Owner: John Lewis and Juliette Herlin

Zoning: "A-5" – One Family District in the TCU Residential Overlay District

a. Variance: To permit construction of an attached carport that would encroach into the minimum required side-yard setback.

Required Minimum Side Yard Setback: 5 feet
Requested Side Yard Setback: 0 feet