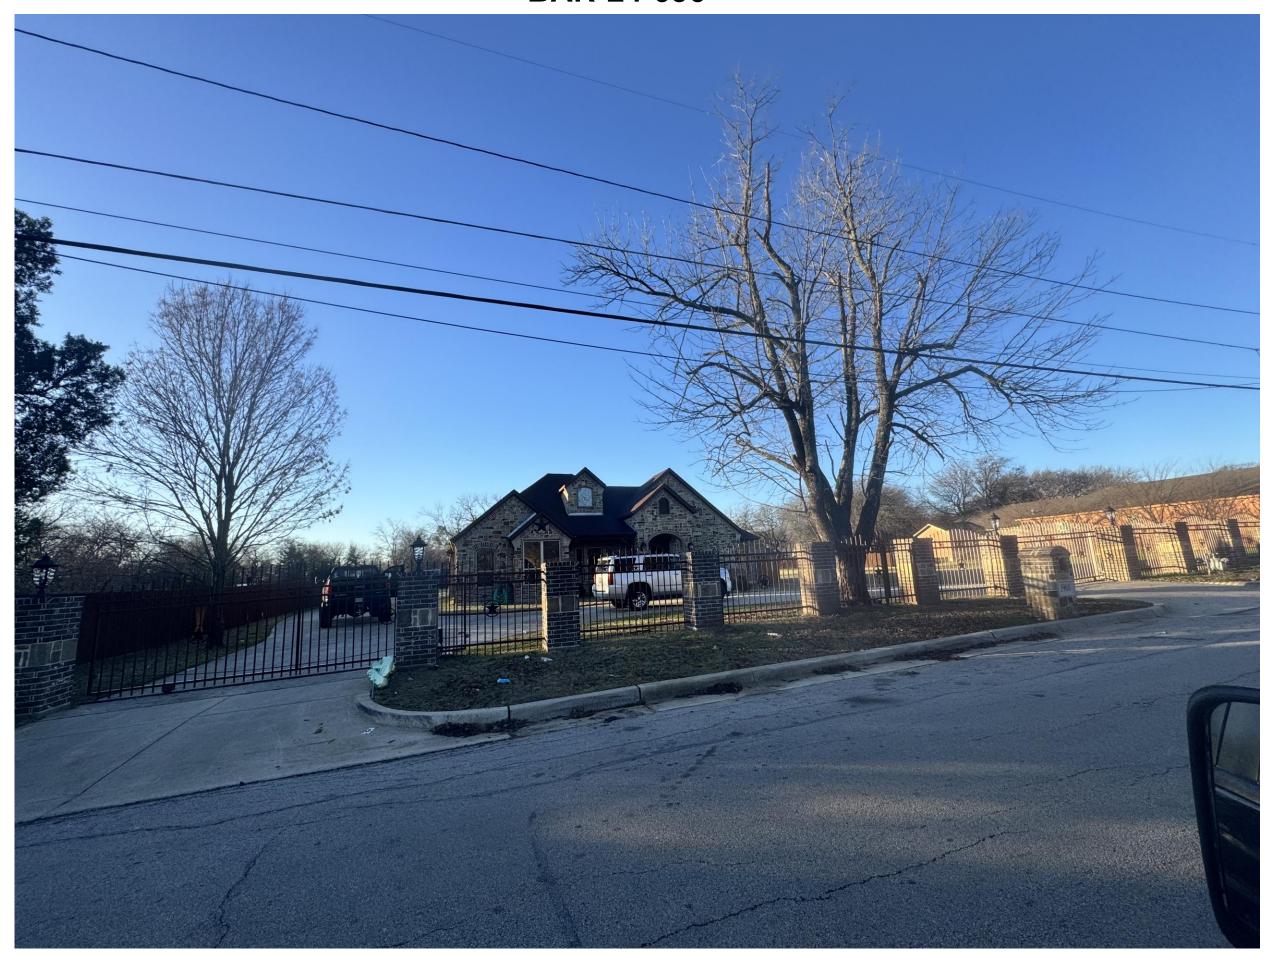

determined that they would construct a detached accessory structure that is allowed by right. Staff conducted a site visit during this process for the original variance request, and discovered a brick and wrought iron fence measuring approximately 6 feet in height at the highest point, located in the front yard of the property, triggering the special exception and variance request that is currently before the Board of Adjustment.

BAR-24-090 Address: 3908 Collin Street

Owner: Leobardo Munoz & Elizabeth Garcia Zoning: "C" – Medium Density Multifamily District

**a. Special Exception:** To permit an existing, open design fence, up to 5 feet in height, to remain in the required front yard.

**b. Variance:** To permit an existing, open design fence, located in the required front yard to exceed 6 feet in height.

Maximum fence height allowed by special exception: 5 feet
Requested fence height: 6 feet