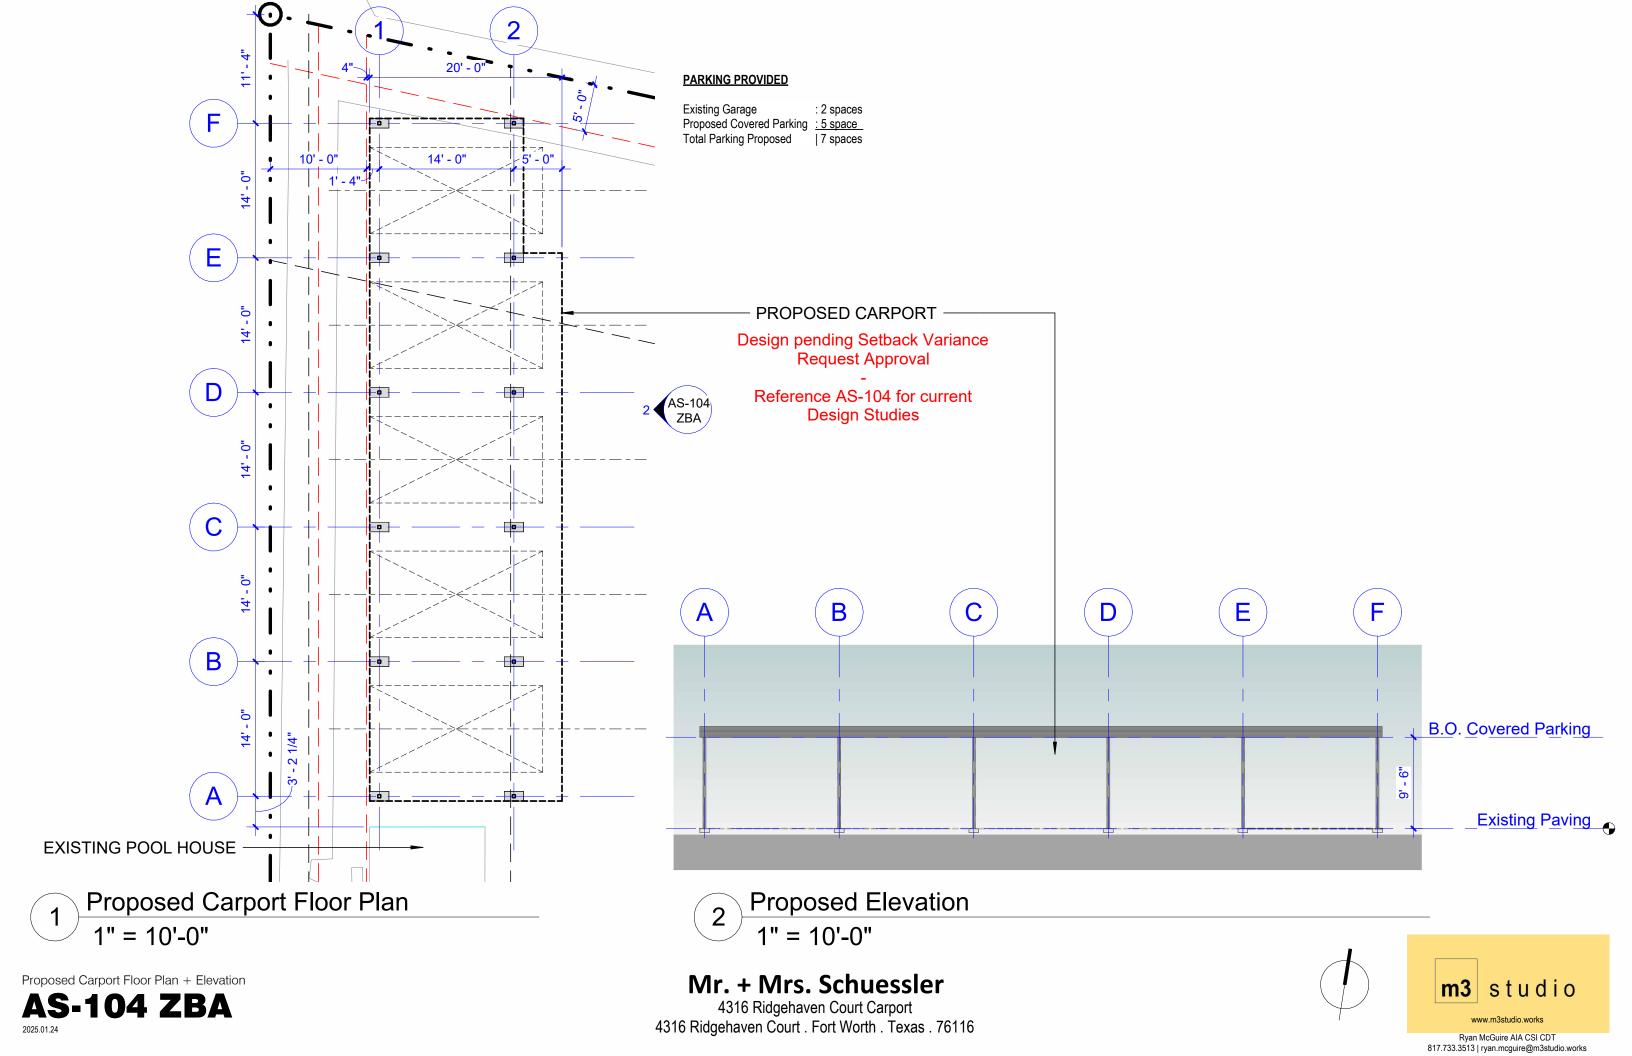

**5. BAR-25-009** Address: 4316 Ridgehaven Court

Owner: Ryan McGuire on behalf of Jeff and Lisa Schuessler

Zoning: "A-43" One-Family District

**a. Variance**: To permit construction of a detached accessory structure that would encroach in the side yard setback.

Required Minimum Side Yard Setback: 25 feet Requested Side Yard Setback: 5 feet

**b. Variance:** To permit construction of a detached accessory structure that would encroach in the rear yard setback.

Required Minimum Rear Yard Setback: 25 feet Requested Rear Yard Setback: 10 feet