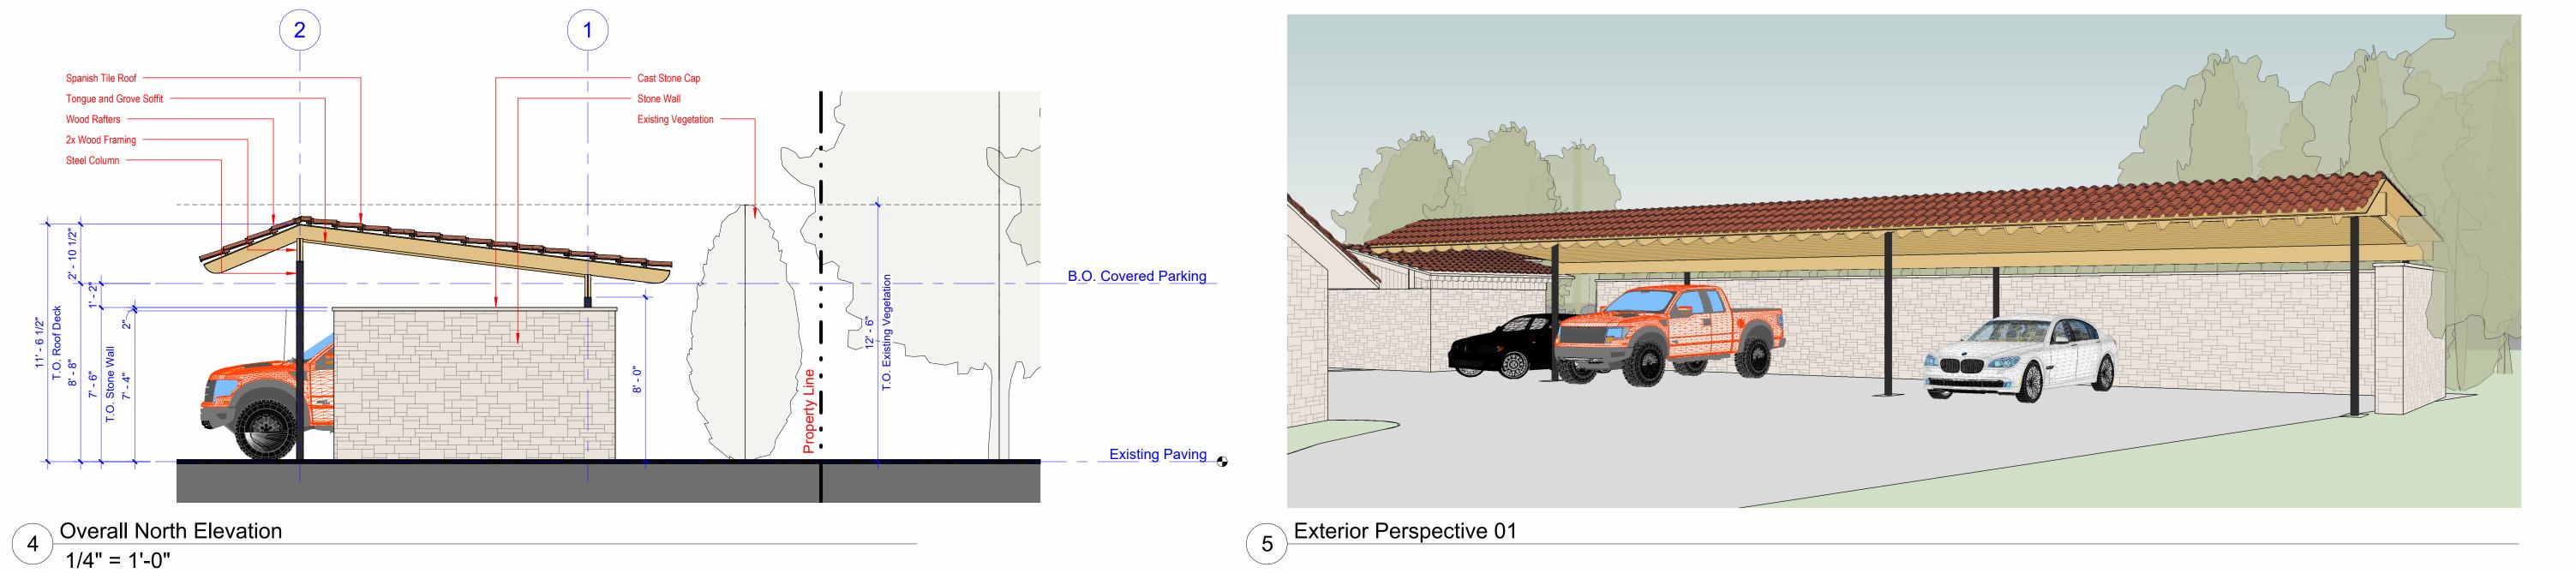

**a. Variance:** To permit construction of a detached accessory structure (carport) that would encroach into the required rear yard setback on a through lot.

Required minimum rear yard setback: 20 feet
Requested rear yard setback: 6 feet

**b. Variance**: To permit construction of a detached accessory structure (carport) that would encroach into the required side yard setback.

Required minimum side yard setback: 5 feet

Requested side yard setback: 4 feet 3 inches