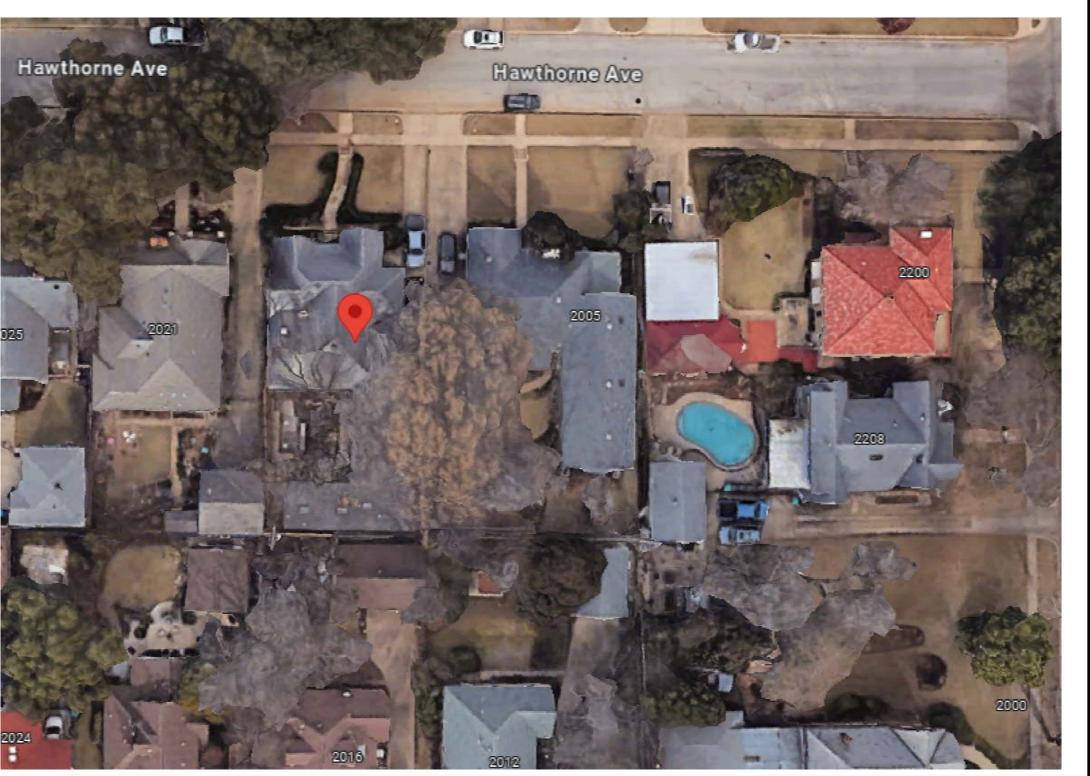

Required Minimum Projected Front Yard Setback: 25 feet
Requested Projected Front Yard Setback: 20 feet

4. BAR-25-007 Address: 2009 Hawthorne Street

Owner: John Lewis and Juliette Herlin

Zoning: "A-5" – One Family District in the TCU Residential Overlay District

a. Variance: To permit construction of an attached carport that would encroach into the minimum required side-yard setback.

Required Minimum Side Yard Setback: 5 feet
Requested Side Yard Setback: 0 feet