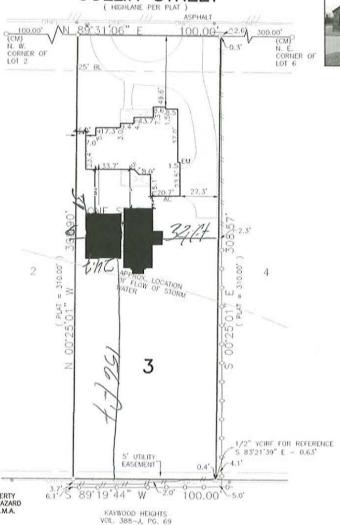

## EXISTING CONDITIONS:

The subject property is a rectangular shaped lot, located in a redeveloping neighborhood. The primary structure was constructed in 2016 and is approximately 2,724 square feet in size. The property is approximately 30,587 square feet in size, and has an approximate 1% downward slope that gradually slopes from the north west corner of the property and ends at the south east corner of the property.

While there is no regulated floodplain permit area located on the property, City of Fort Worth Stormwater Development Services did inform staff that Stormwater GIS database and potential high-water layer shows inundation in the 5-year and 100-year design storm events on this lot. There is also a public drainage easement to accommodate a 54-inch RCP storm drain pipe located at the southern end of the lot. The existing fence is located outside of the stormwater areas of concern.