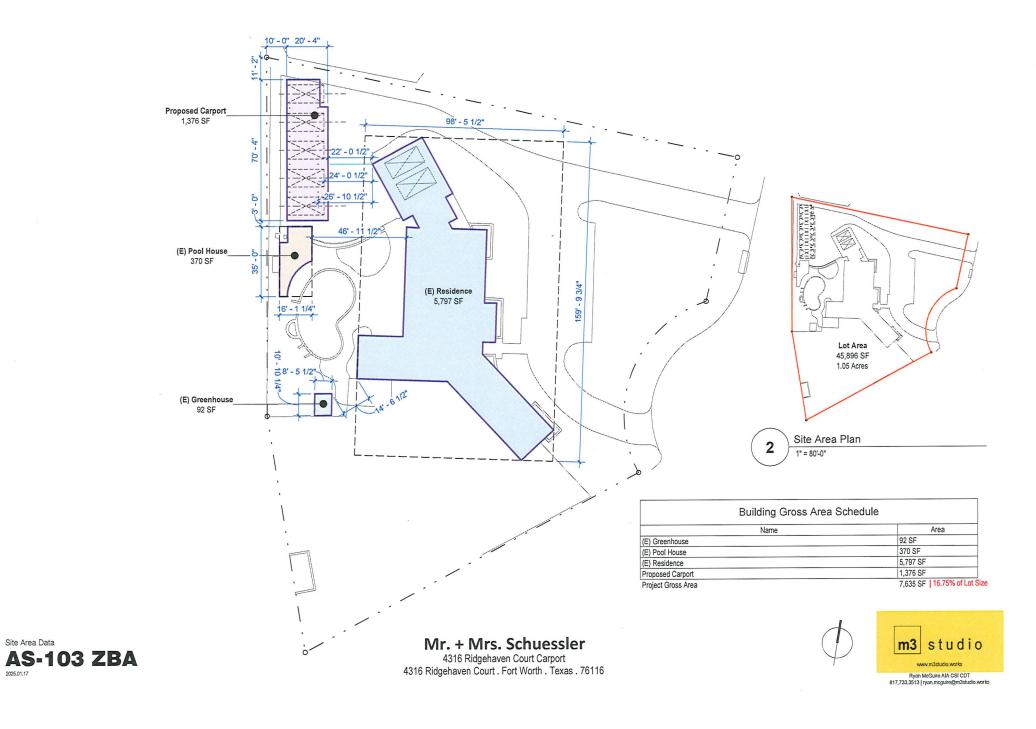

**5. BAR-25-009** Address: 4316 Ridgehaven Court

Owner: Ryan McGuire on behalf of Jeff and Lisa Schuessler

Zoning: "A-43" One-Family District

**a. Variance**: To permit construction of a detached accessory structure that would encroach in the side yard setback.

Required Minimum Side Yard Setback: 25 feet Requested Side Yard Setback: 5 feet

**b. Variance:** To permit construction of a detached accessory structure that would encroach in the rear yard setback.

Required Minimum Rear Yard Setback: 25 feet Requested Rear Yard Setback: 10 feet