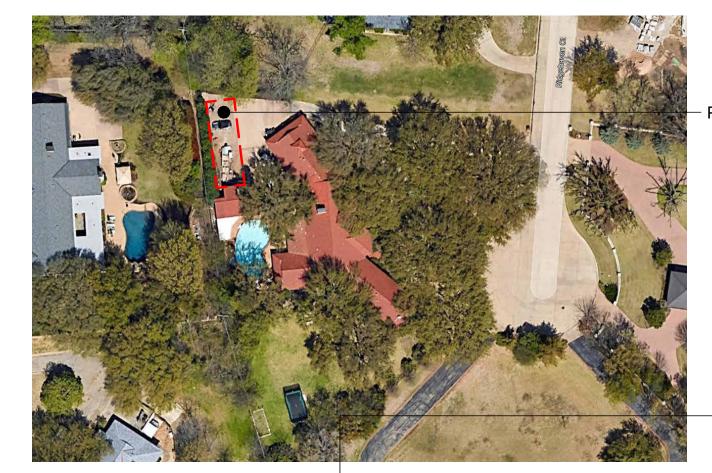

## EXISTING CONDITIONS:

The subject property is a rectangular shaped lot, located in a redeveloping neighborhood. The primary structure was constructed in 2016 and is approximately 2,724 square feet in size. The property is approximately 30,587 square feet in size, and has an approximate 1% downward slope that gradually slopes from the north west corner of the property and ends at the south east corner of the property.

While there is no regulated floodplain permit area located on the property, City of Fort Worth Stormwater Development Services did inform staff that Stormwater GIS database and potential high-water layer shows inundation in the 5-year and 100-year design storm events on this lot. There is also a public drainage easement to accommodate a 54-inch RCP storm drain pipe located at the southern end of the lot. The existing fence is located outside of the stormwater areas of concern.

determined that they would construct a detached accessory structure that is allowed by right. Staff conducted a site visit during this process for the original variance request, and discovered a brick and wrought iron fence measuring approximately 6 feet in height at the highest point, located in the front yard of the property, triggering the special exception and variance request that is currently before the Board of Adjustment.

## **Aerial Photo Map**

**BAR-24-090** 

BAR-24-090

**BAR-24-090** 