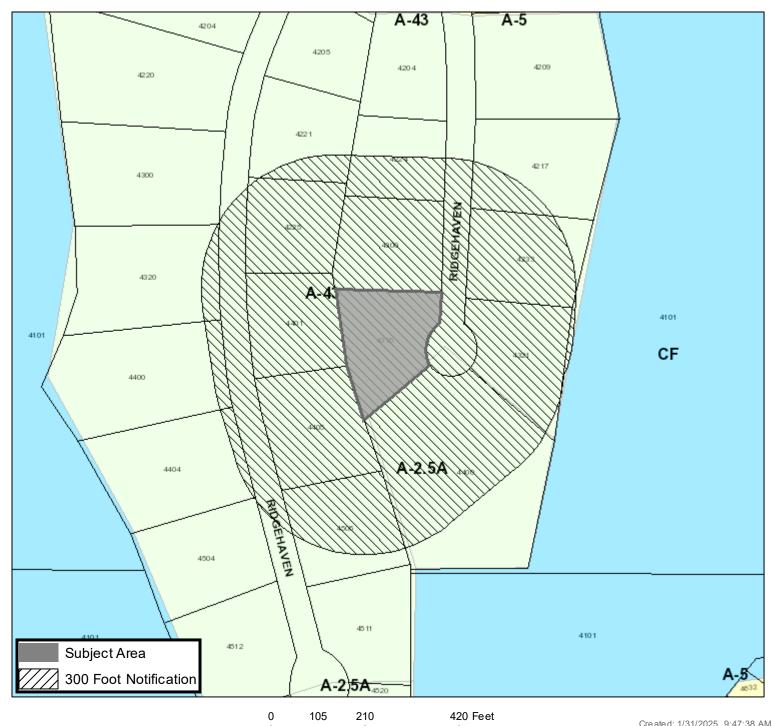

**5. BAR-25-009** Address: 4316 Ridgehaven Court

Owner: Ryan McGuire on behalf of Jeff and Lisa Schuessler

Zoning: "A-43" One-Family District

**a. Variance**: To permit construction of a detached accessory structure that would encroach in the side yard setback.

Required Minimum Side Yard Setback: 25 feet Requested Side Yard Setback: 5 feet

**b. Variance:** To permit construction of a detached accessory structure that would encroach in the rear yard setback.

Required Minimum Rear Yard Setback: 25 feet Requested Rear Yard Setback: 10 feet