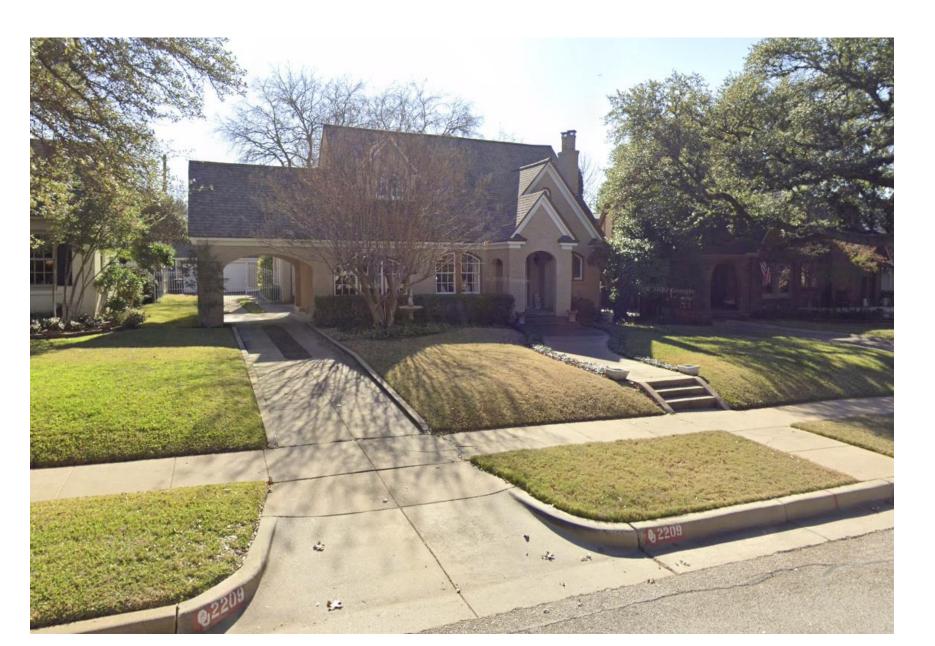

**5. BAR-25-009** Address: 4316 Ridgehaven Court

Owner: Ryan McGuire on behalf of Jeff and Lisa Schuessler

Zoning: "A-43" One-Family District

**a. Variance**: To permit construction of a detached accessory structure that would encroach in the side yard setback.

Required Minimum Side Yard Setback: 25 feet Requested Side Yard Setback: 5 feet

**b. Variance:** To permit construction of a detached accessory structure that would encroach in the rear yard setback.

Required Minimum Rear Yard Setback: 25 feet Requested Rear Yard Setback: 10 feet