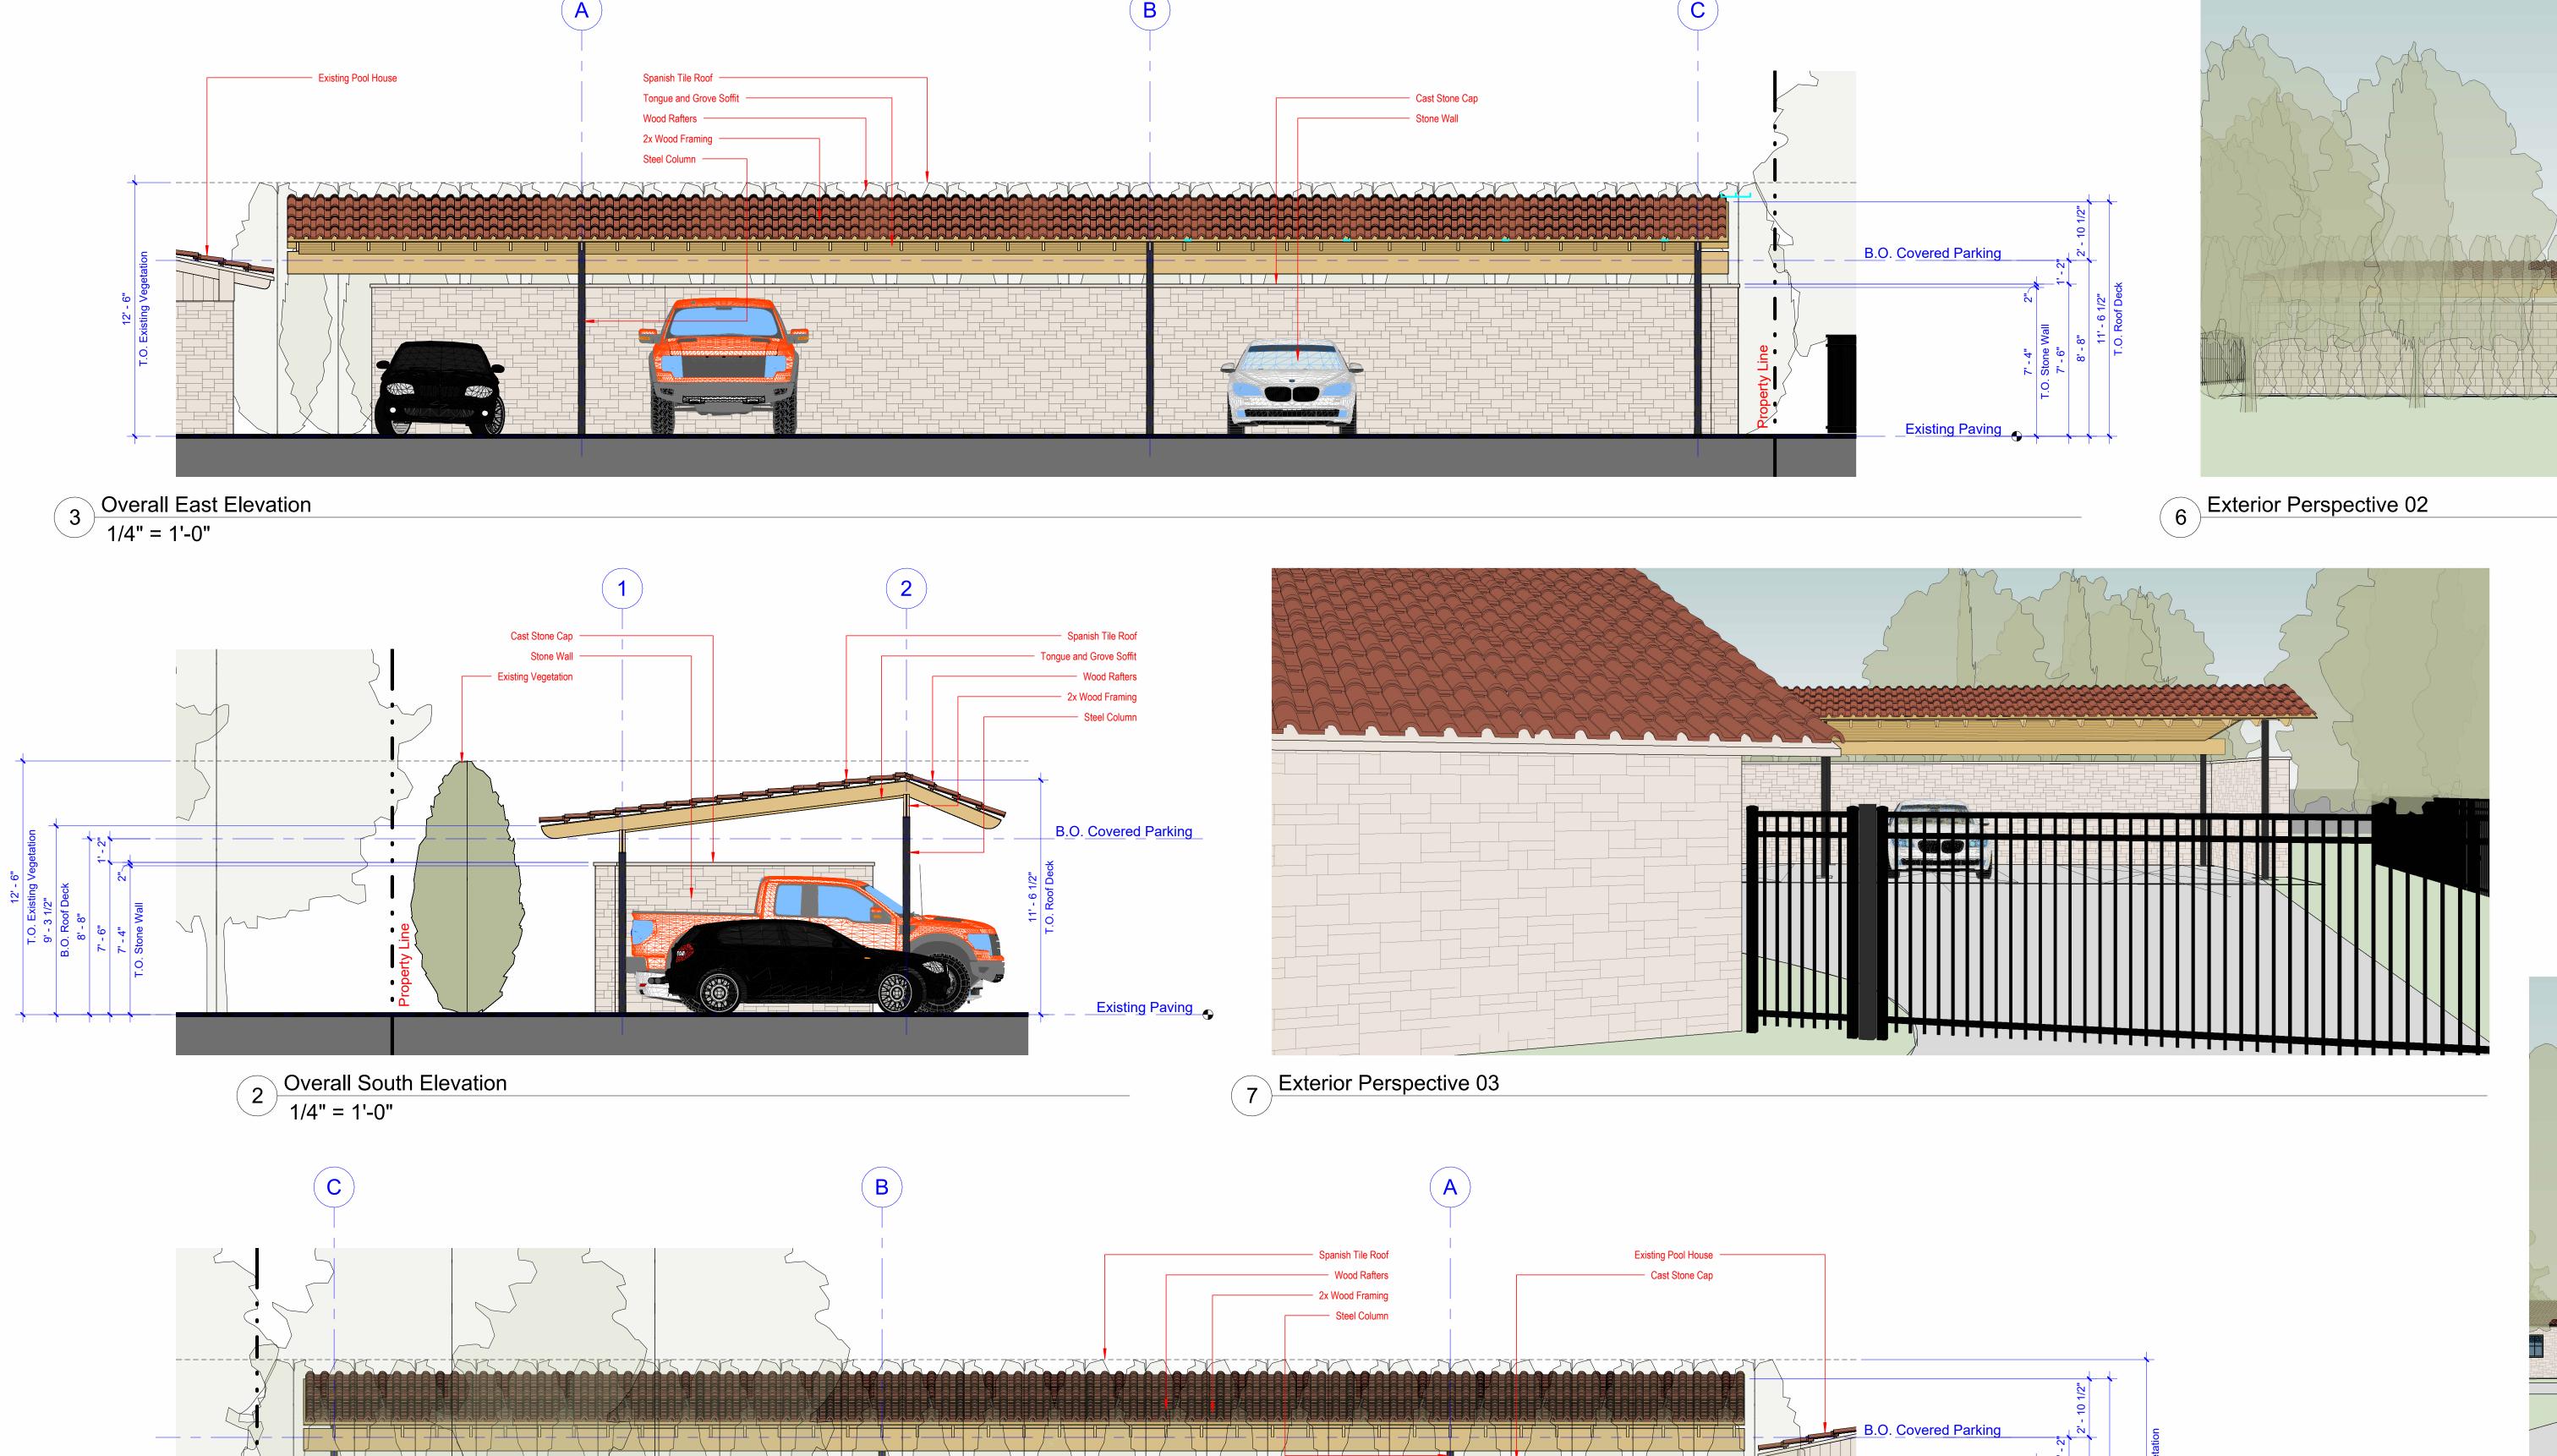

**a. Variance:** To permit construction of a detached accessory structure (carport) that would encroach into the required rear yard setback on a through lot.

Required minimum rear yard setback: 20 feet
Requested rear yard setback: 6 feet

**b. Variance**: To permit construction of a detached accessory structure (carport) that would encroach into the required side yard setback.

Required minimum side yard setback: 5 feet

Requested side yard setback: 4 feet 3 inches