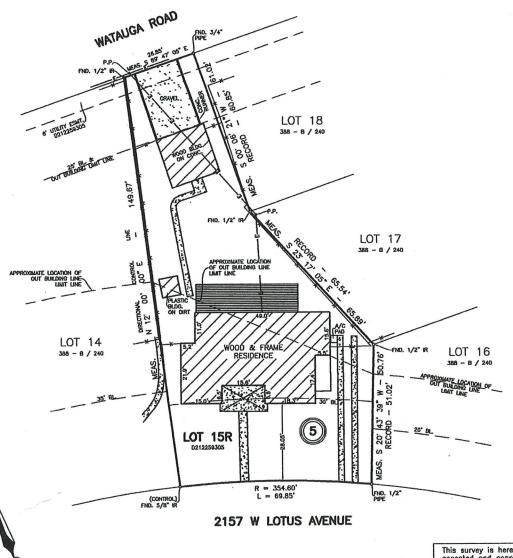

Maximum fence height allowed by special exception: 5 feet

Requested fence height: 6 feet

- **D.** Continued Case
- 2. BAR-25-001 Address: 2157 W. Lotus Avenue

Owner: Rene and Steven McQueen

Zoning: "A-7.5" One-Family Residential District

**a. Variance:** To permit construction of a detached accessory structure (carport) that would encroach into the required rear yard setback on a through lot.

Required minimum rear yard setback: 20 feet
Requested rear yard setback: 6 feet

**b. Variance**: To permit construction of a detached accessory structure (carport) that would encroach into the required side yard setback.

Required minimum side yard setback: 5 feet

Requested side yard setback: 4 feet 3 inches