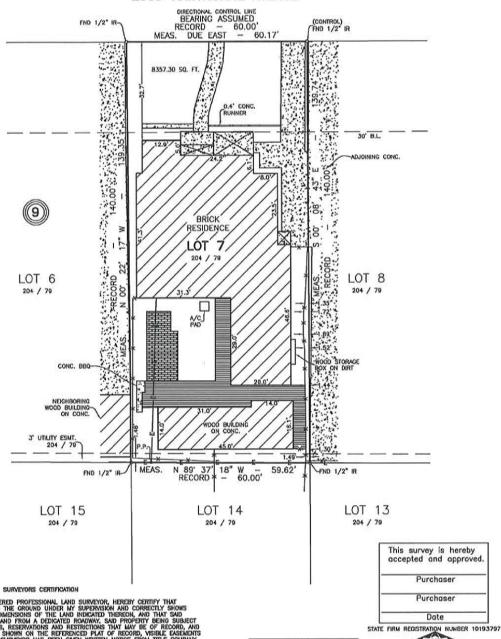

## EXISTING CONDITIONS:

The subject property is a rectangular shaped lot, located in a redeveloping neighborhood. The primary structure was constructed in 2016 and is approximately 2,724 square feet in size. The property is approximately 30,587 square feet in size, and has an approximate 1% downward slope that gradually slopes from the north west corner of the property and ends at the south east corner of the property.

While there is no regulated floodplain permit area located on the property, City of Fort Worth Stormwater Development Services did inform staff that Stormwater GIS database and potential high-water layer shows inundation in the 5-year and 100-year design storm events on this lot. There is also a public drainage easement to accommodate a 54-inch RCP storm drain pipe located at the southern end of the lot. The existing fence is located outside of the stormwater areas of concern.

The applicant originally began the Board of Adjustment Variance process to construct a detached accessory structure that would exceed the 400 square foot size maximum for a lot of this size. Upon receiving feedback from Stormwater Development Services and the information that an engineer would need to be involved in the construction of the accessory structure, the applicant

determined that they would construct a detached accessory structure that is allowed by right. Staff conducted a site visit during this process for the original variance request, and discovered a brick and wrought iron fence measuring approximately 6 feet in height at the highest point, located in the front yard of the property, triggering the special exception and variance request that is currently before the Board of Adjustment.