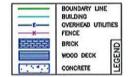

Required Minimum Projected Front Yard Setback: 25 feet
Requested Projected Front Yard Setback: 20 feet

4. BAR-25-007 Address: 2009 Hawthorne Street

Owner: John Lewis and Juliette Herlin

Zoning: "A-5" – One Family District in the TCU Residential Overlay District

a. Variance: To permit construction of an attached carport that would encroach into the minimum required side-yard setback.

Required Minimum Side Yard Setback: 5 feet
Requested Side Yard Setback: 0 feet