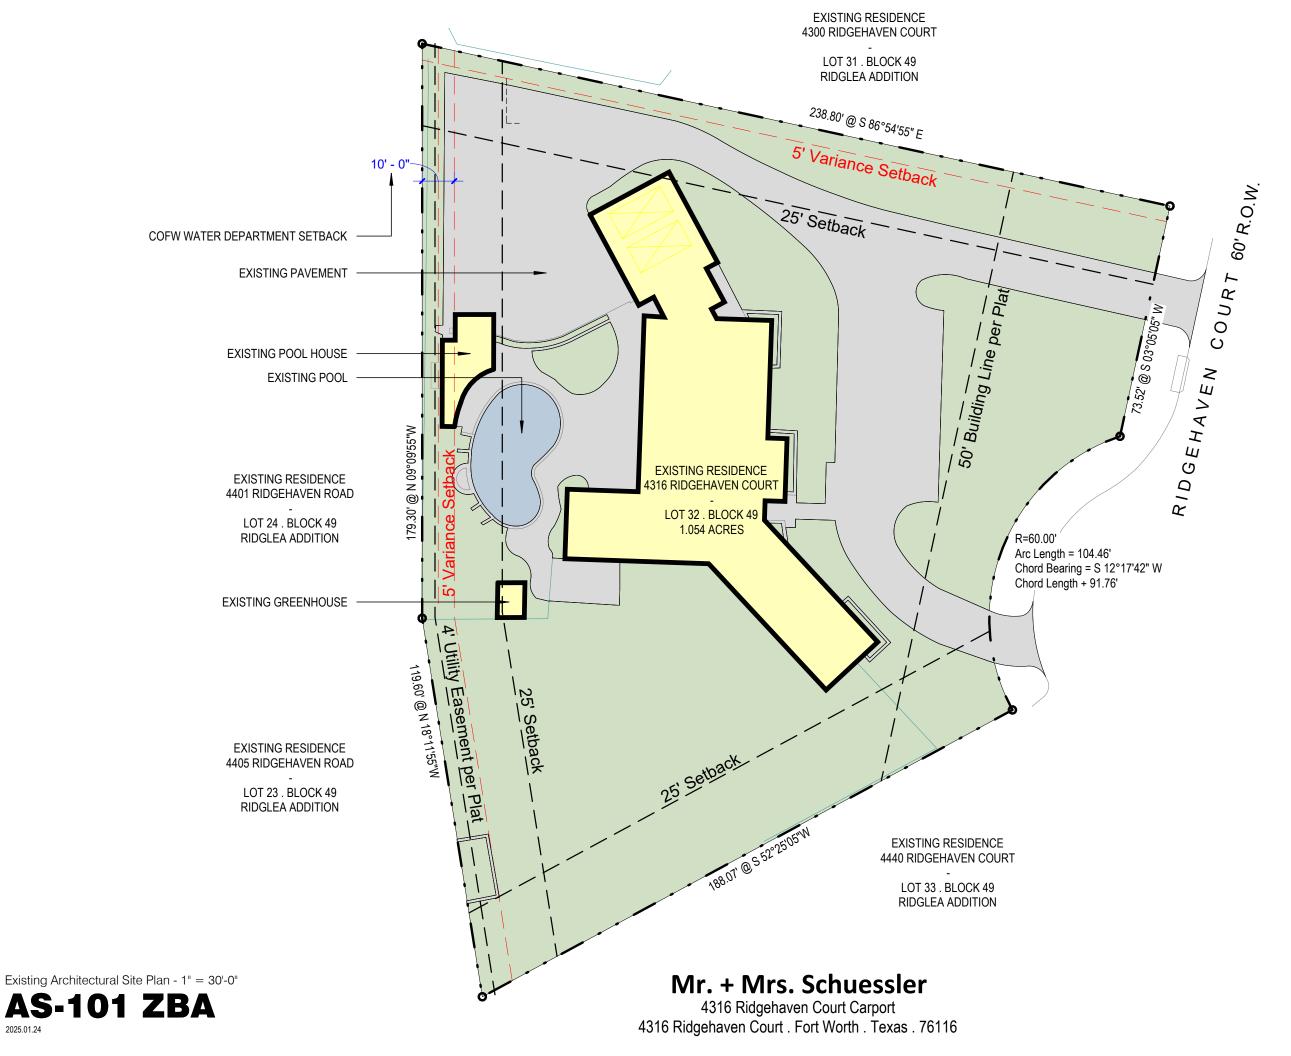

**5. BAR-25-009** Address: 4316 Ridgehaven Court

Owner: Ryan McGuire on behalf of Jeff and Lisa Schuessler

Zoning: "A-43" One-Family District

**a. Variance**: To permit construction of a detached accessory structure that would encroach in the side yard setback.

Required Minimum Side Yard Setback: 25 feet Requested Side Yard Setback: 5 feet

**b. Variance:** To permit construction of a detached accessory structure that would encroach in the rear yard setback.

Required Minimum Rear Yard Setback: 25 feet Requested Rear Yard Setback: 10 feet