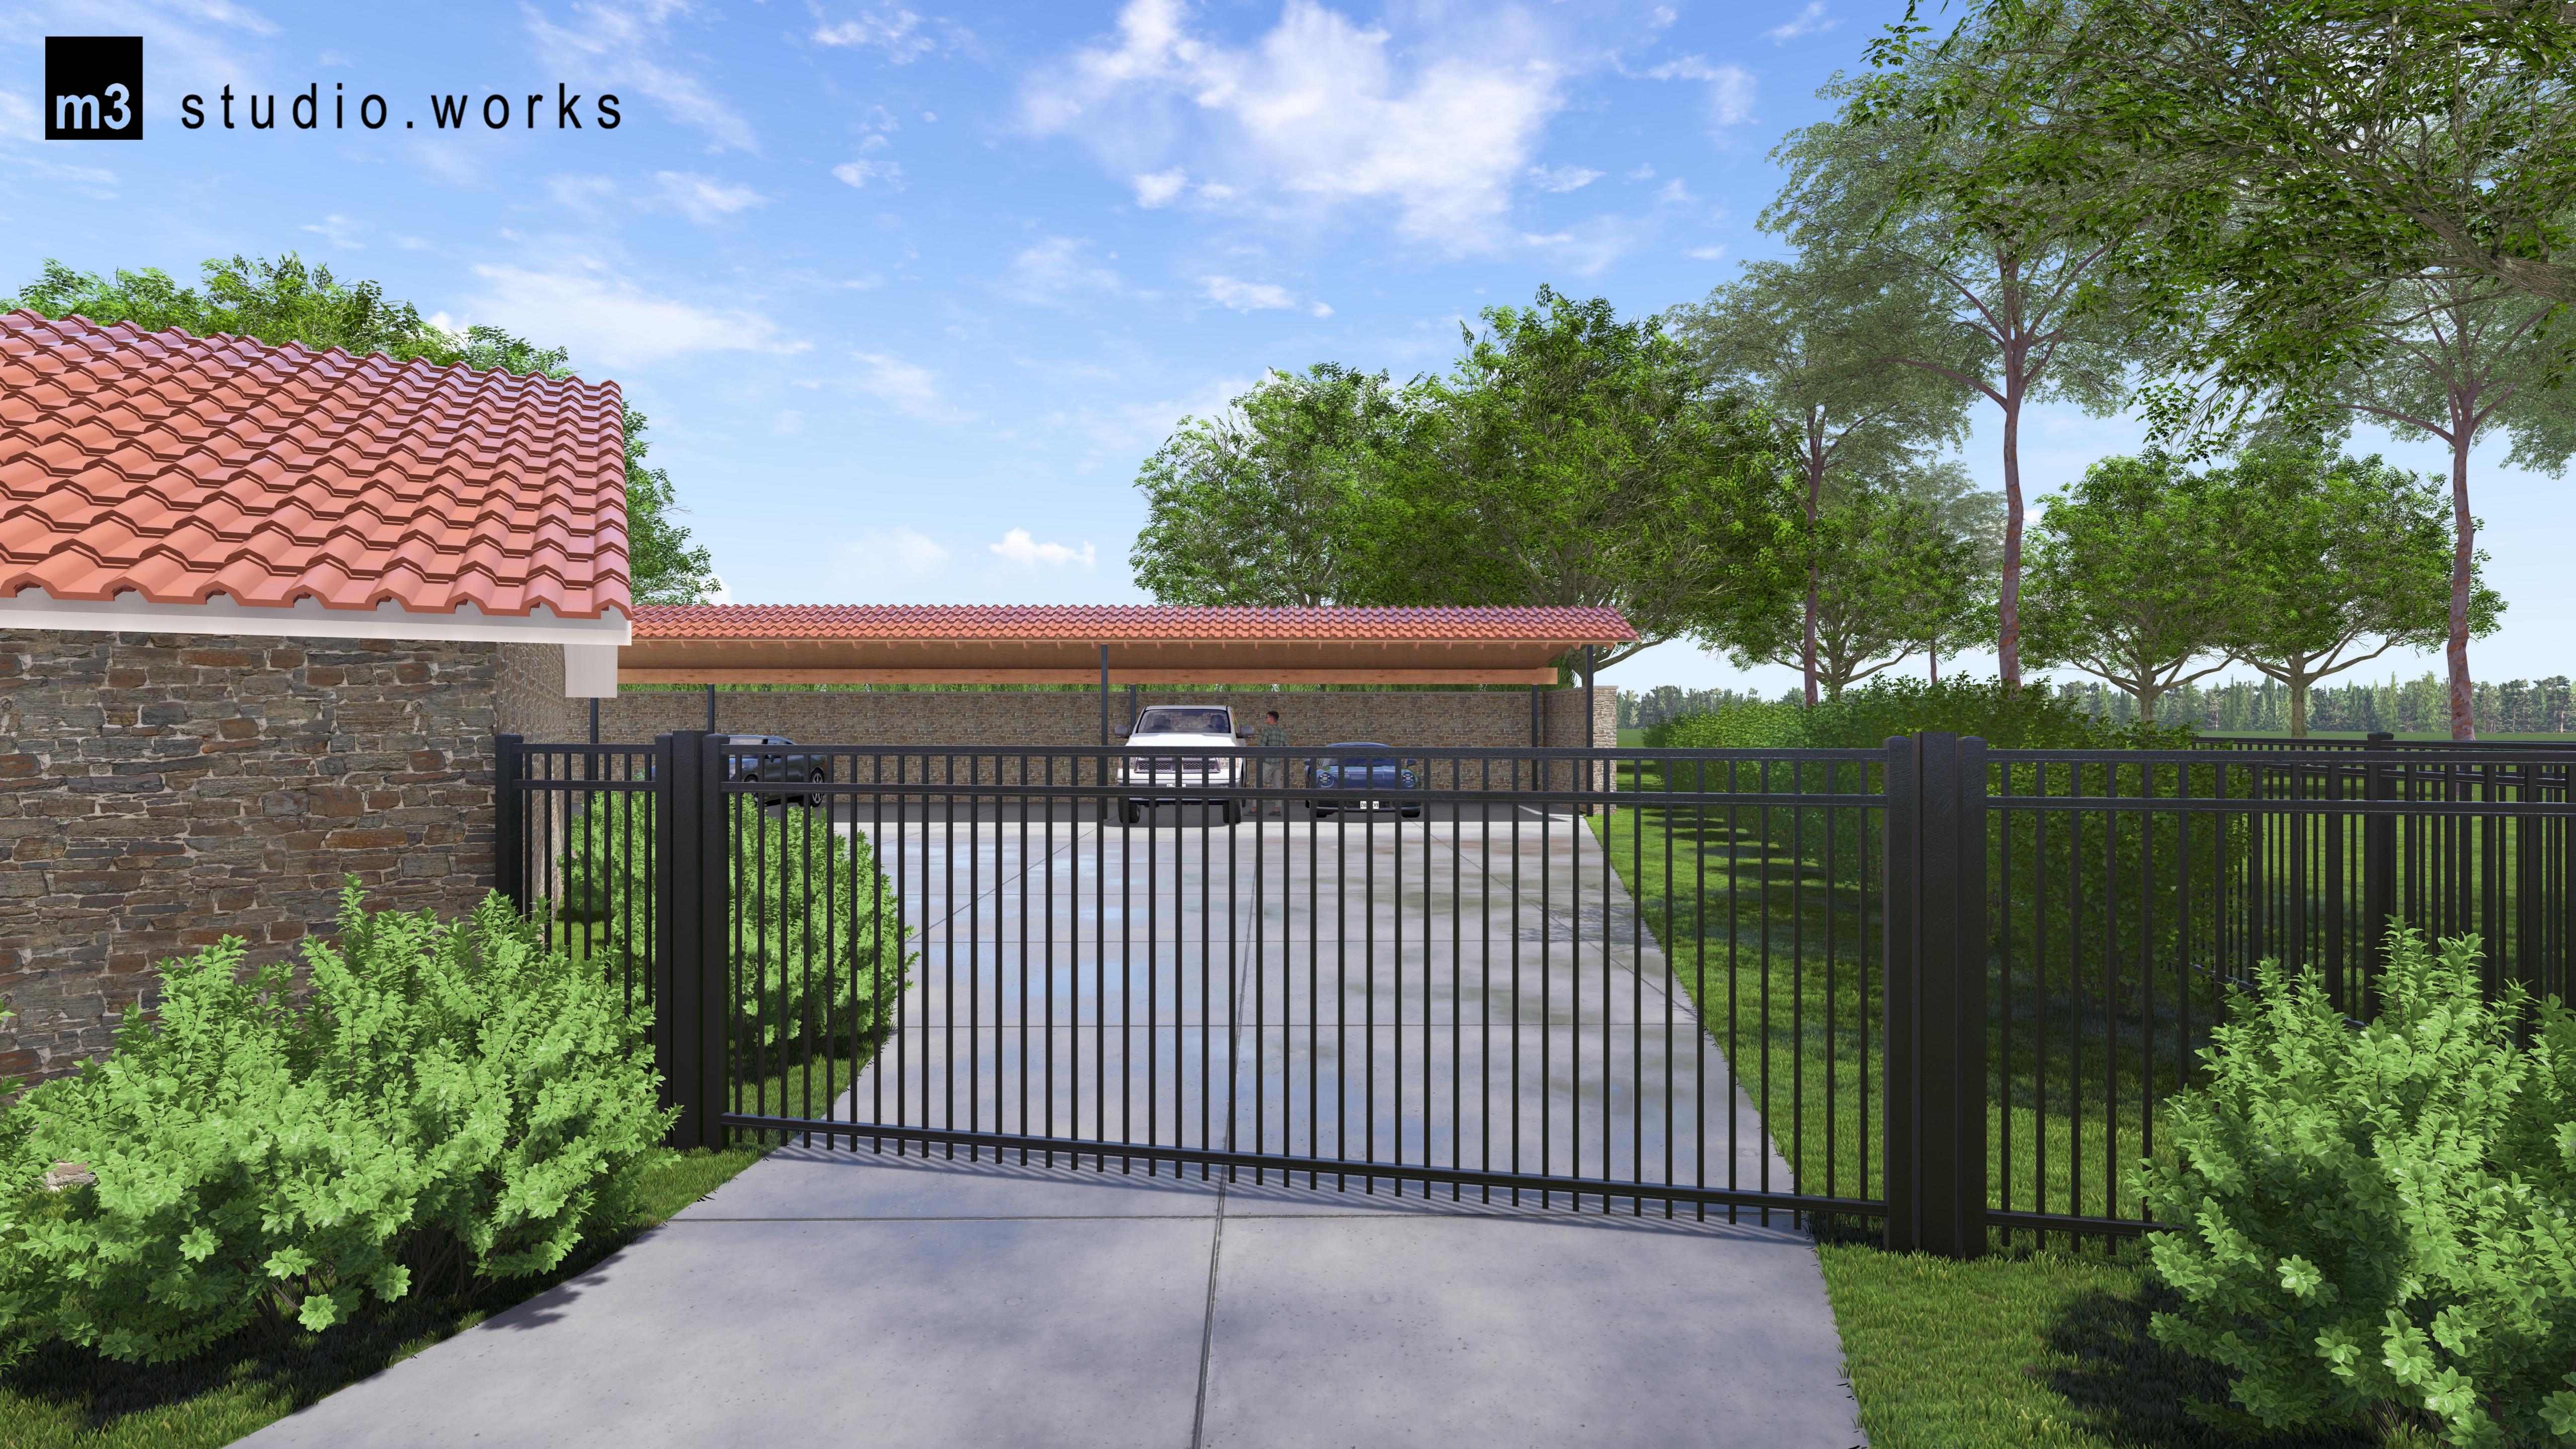

**a. Variance:** To permit construction of a detached accessory structure (carport) that would encroach into the required rear yard setback on a through lot.

Required minimum rear yard setback: 20 feet
Requested rear yard setback: 6 feet

**b. Variance**: To permit construction of a detached accessory structure (carport) that would encroach into the required side yard setback.

Required minimum side yard setback: 5 feet

Requested side yard setback: 4 feet 3 inches