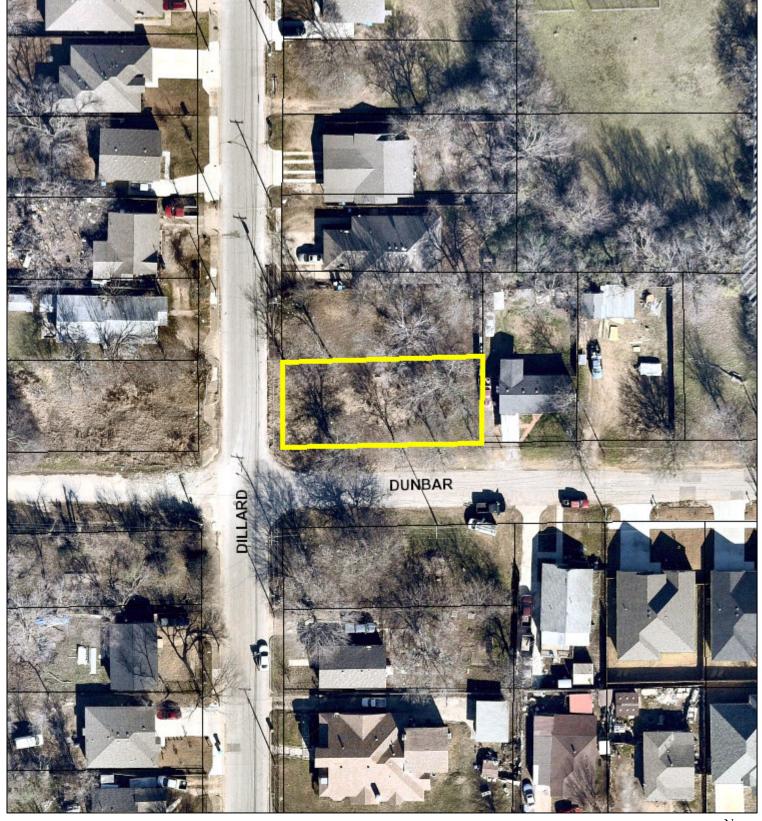

#### E. New Cases

3. BAR-25-005 Address: 1909 Dillard Street

Owner: Vanessa Solis on behalf of V.S. Builders

Zoning: "A-5" – One Family District

a. Variance: To permit construction of a single-family home that would encroach into the required projected front yard.

Required Minimum Projected Front Yard Setback: 25 feet
Requested Projected Front Yard Setback: 20 feet

4. BAR-25-007 Address: 2009 Hawthorne Street

Owner: John Lewis and Juliette Herlin

Zoning: "A-5" – One Family District in the TCU Residential Overlay District