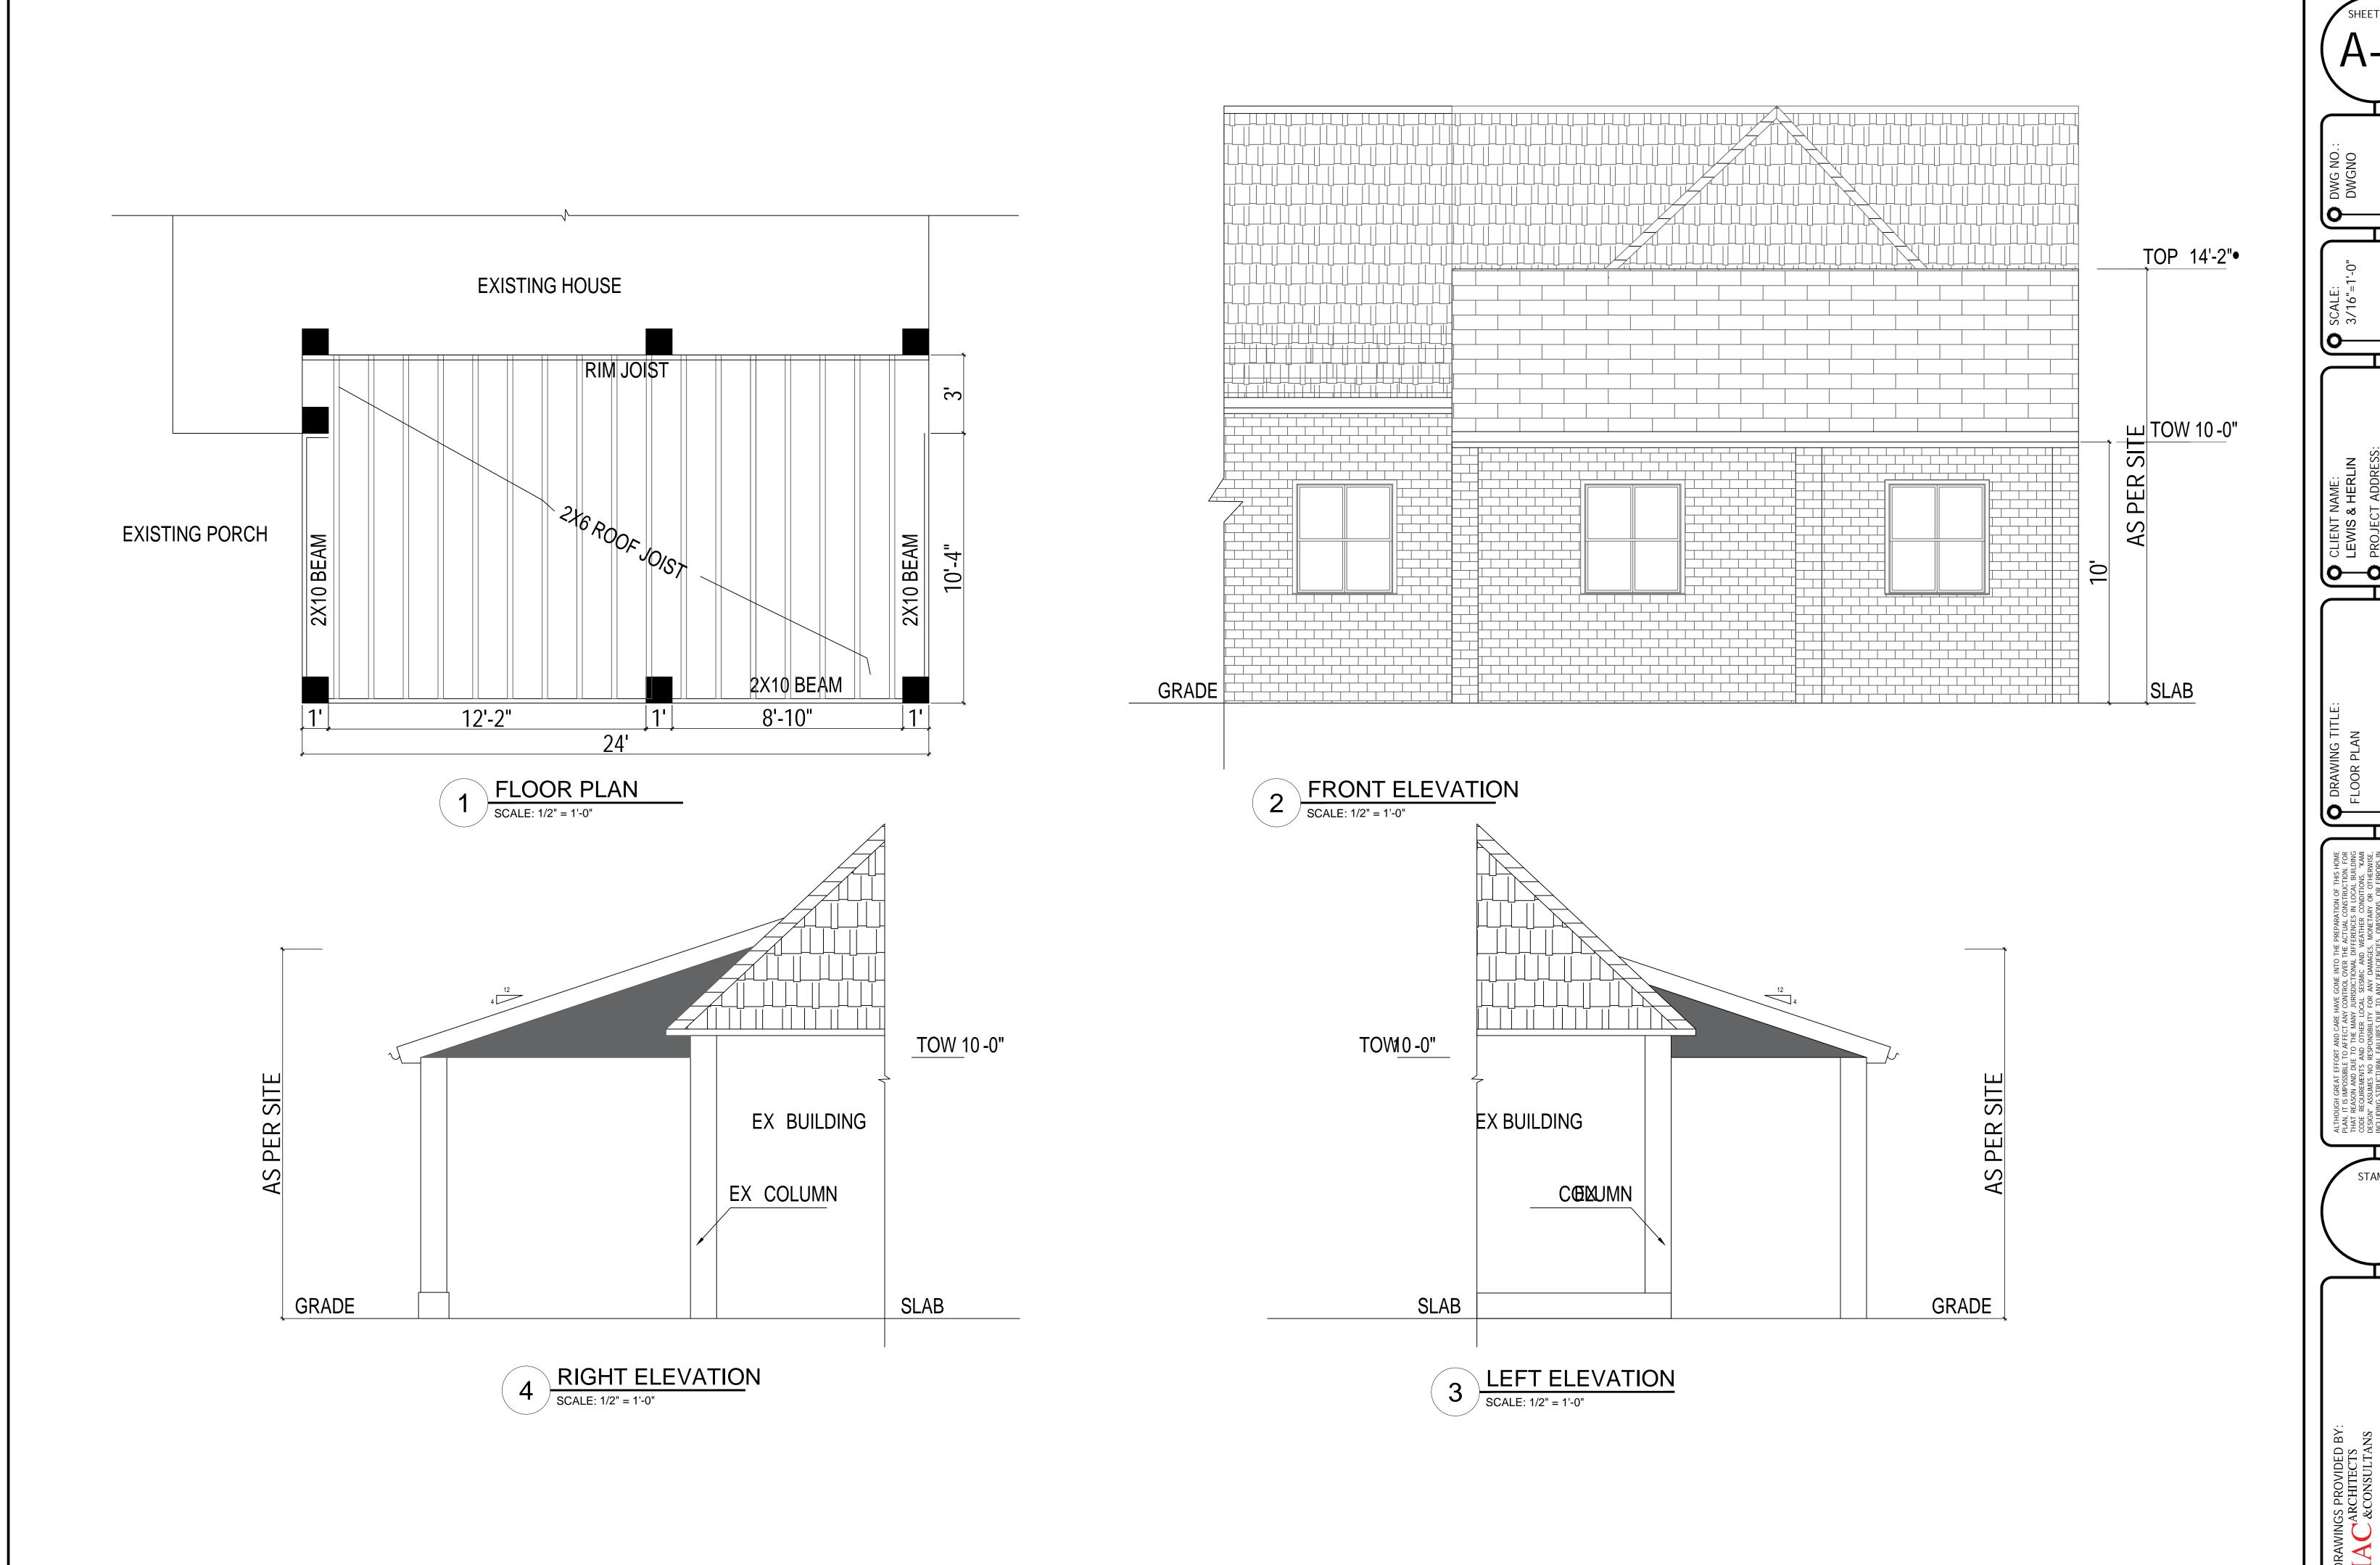

Required Minimum Projected Front Yard Setback: 25 feet
Requested Projected Front Yard Setback: 20 feet

4. BAR-25-007 Address: 2009 Hawthorne Street

Owner: John Lewis and Juliette Herlin

Zoning: "A-5" – One Family District in the TCU Residential Overlay District

a. Variance: To permit construction of an attached carport that would encroach into the minimum required side-yard setback.

Required Minimum Side Yard Setback: 5 feet
Requested Side Yard Setback: 0 feet