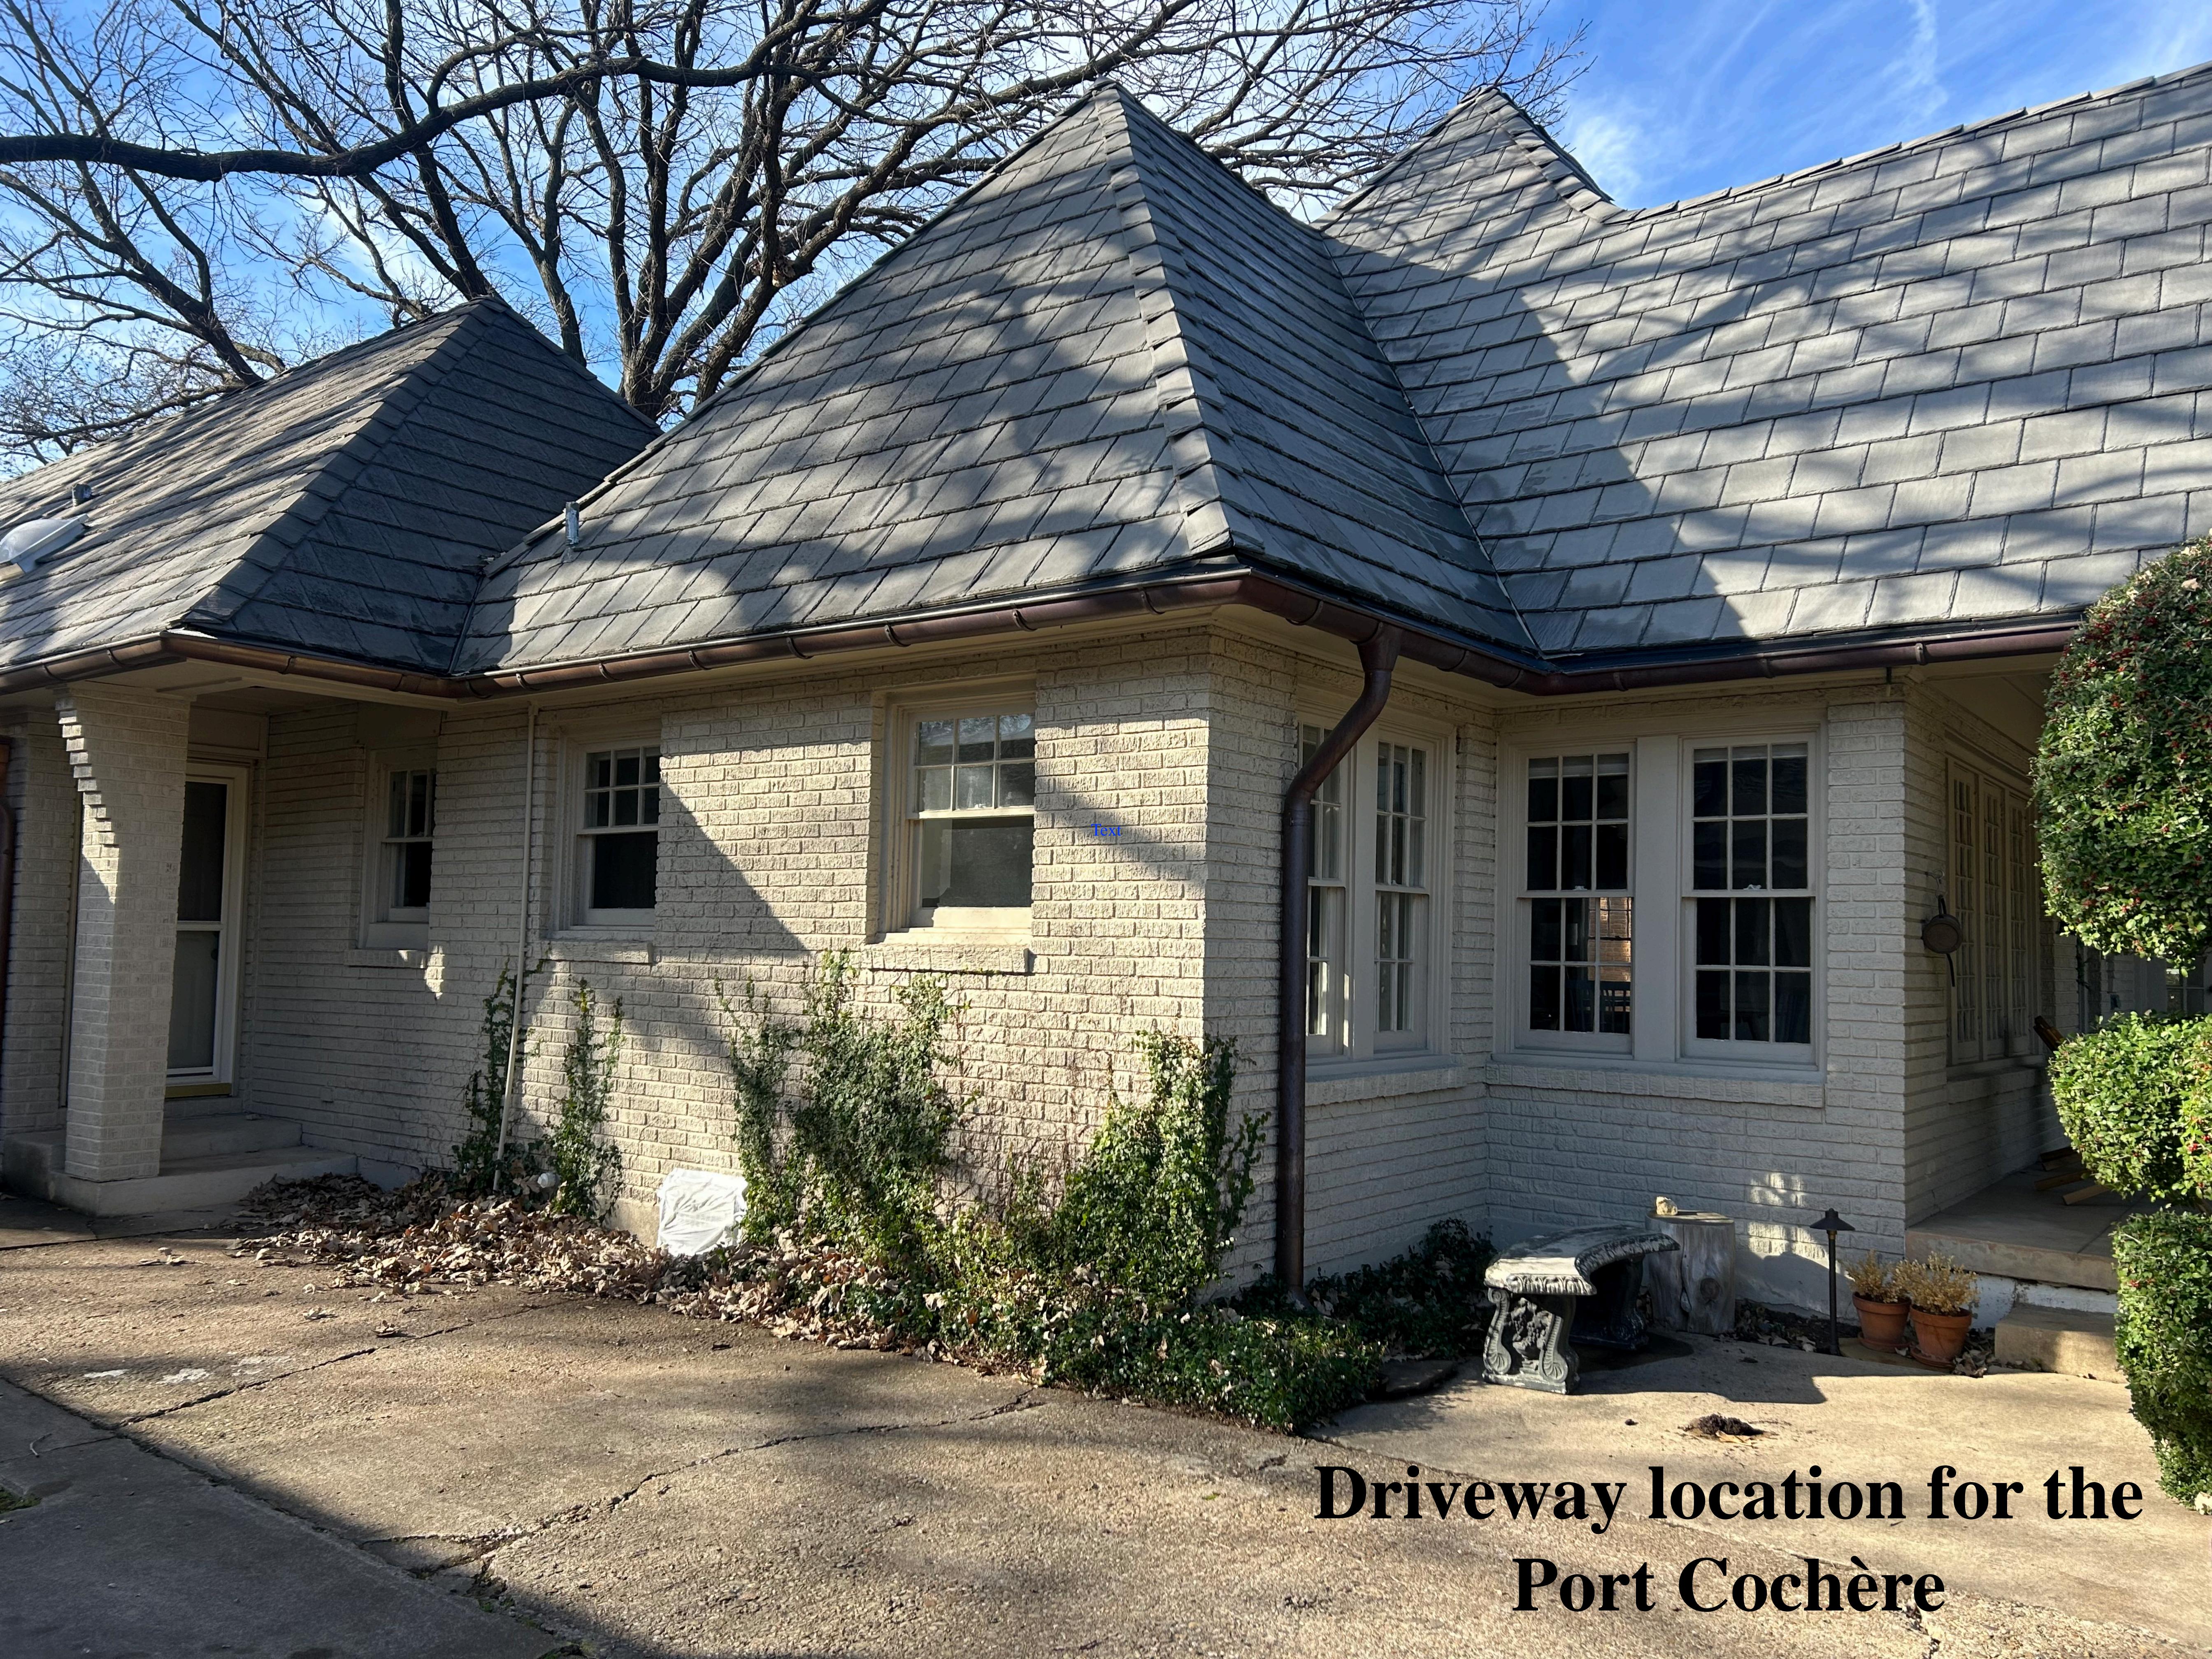

Required Minimum Projected Front Yard Setback: 25 feet
Requested Projected Front Yard Setback: 20 feet

4. BAR-25-007 Address: 2009 Hawthorne Street

Owner: John Lewis and Juliette Herlin

Zoning: "A-5" – One Family District in the TCU Residential Overlay District

a. Variance: To permit construction of an attached carport that would encroach into the minimum required side-yard setback.

Required Minimum Side Yard Setback: 5 feet
Requested Side Yard Setback: 0 feet