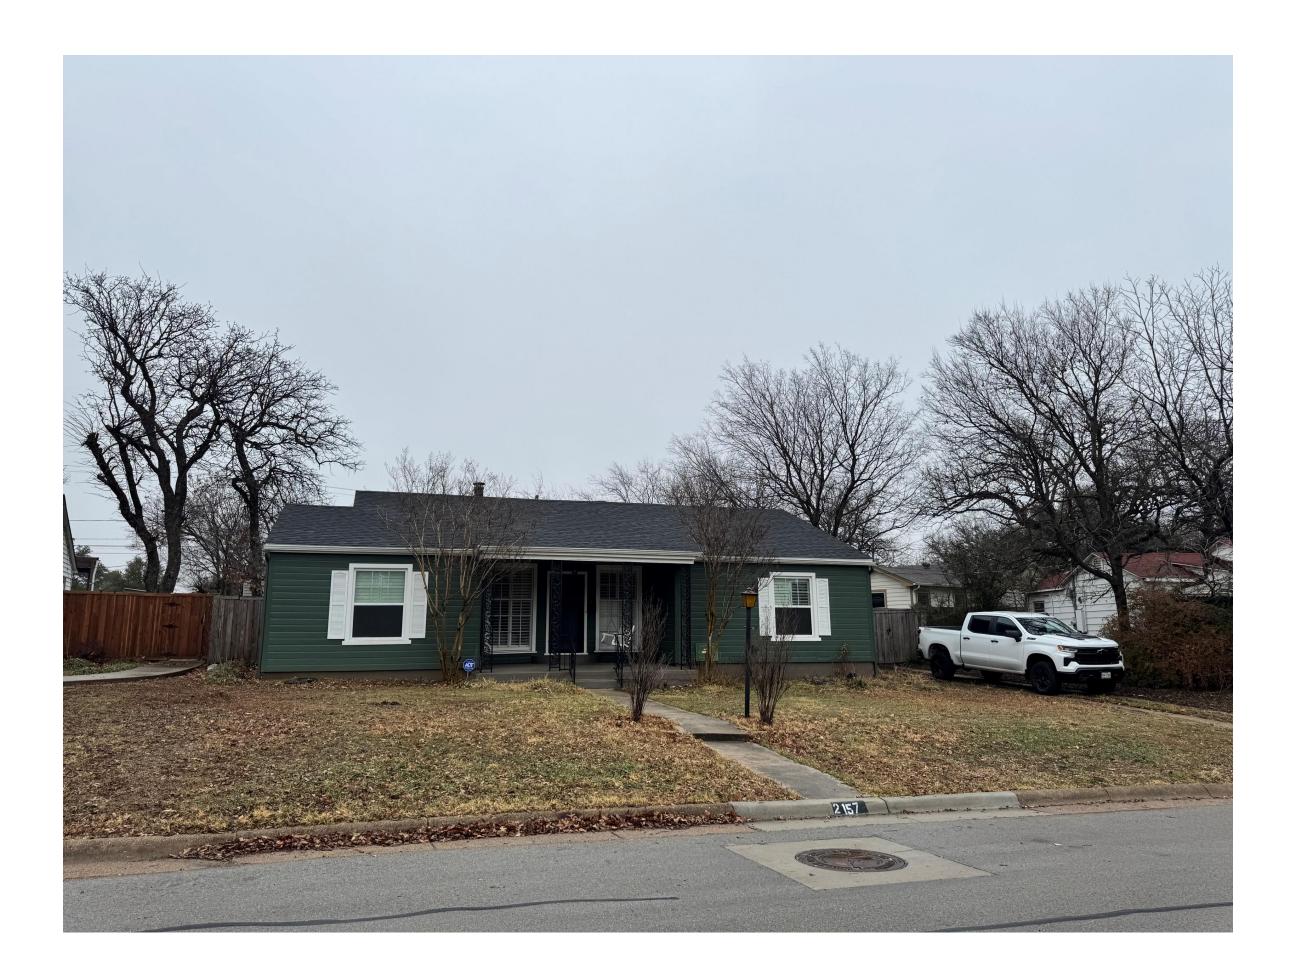

Maximum fence height allowed by special exception: 5 feet

Requested fence height: 6 feet

- **D.** Continued Case
- 2. BAR-25-001 Address: 2157 W. Lotus Avenue

Owner: Rene and Steven McQueen

Zoning: "A-7.5" One-Family Residential District

**a. Variance:** To permit construction of a detached accessory structure (carport) that would encroach into the required rear yard setback on a through lot.

Required minimum rear yard setback: 20 feet
Requested rear yard setback: 6 feet

**b. Variance**: To permit construction of a detached accessory structure (carport) that would encroach into the required side yard setback.

Required minimum side yard setback: 5 feet

Requested side yard setback: 4 feet 3 inches