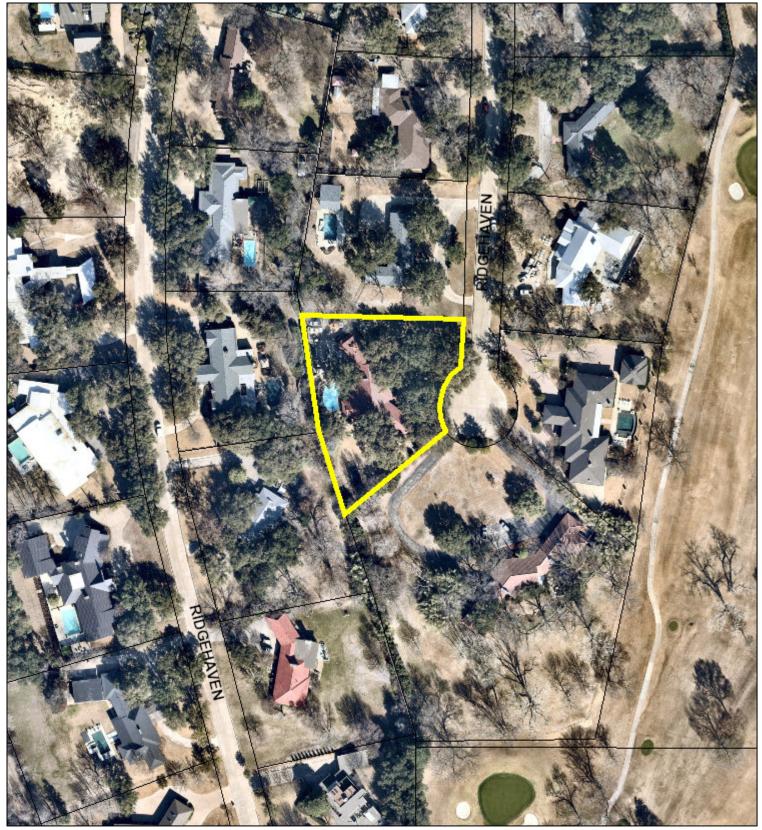

**5. BAR-25-009** Address: 4316 Ridgehaven Court

Owner: Ryan McGuire on behalf of Jeff and Lisa Schuessler

Zoning: "A-43" One-Family District

**a. Variance**: To permit construction of a detached accessory structure that would encroach in the side yard setback.

Required Minimum Side Yard Setback: 25 feet Requested Side Yard Setback: 5 feet

**b. Variance:** To permit construction of a detached accessory structure that would encroach in the rear yard setback.

Required Minimum Rear Yard Setback: 25 feet Requested Rear Yard Setback: 10 feet