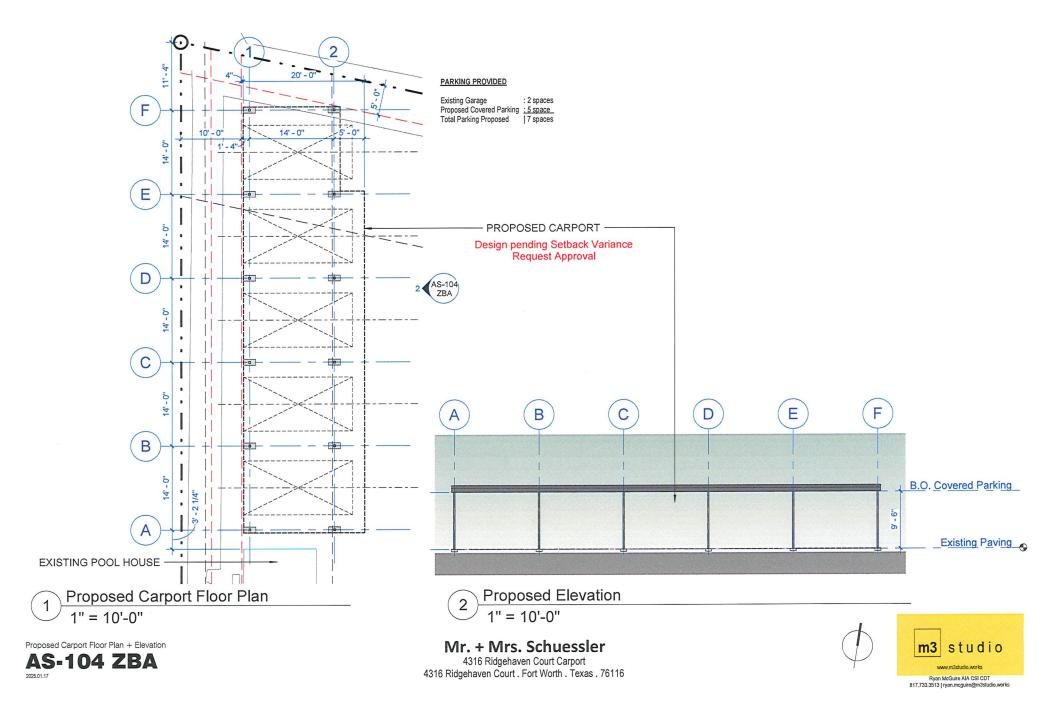

**5. BAR-25-009** Address: 4316 Ridgehaven Court

Owner: Ryan McGuire on behalf of Jeff and Lisa Schuessler

Zoning: "A-43" One-Family District

**a. Variance**: To permit construction of a detached accessory structure that would encroach in the side yard setback.

Required Minimum Side Yard Setback: 25 feet Requested Side Yard Setback: 5 feet

**b. Variance:** To permit construction of a detached accessory structure that would encroach in the rear yard setback.

Required Minimum Rear Yard Setback: 25 feet Requested Rear Yard Setback: 10 feet