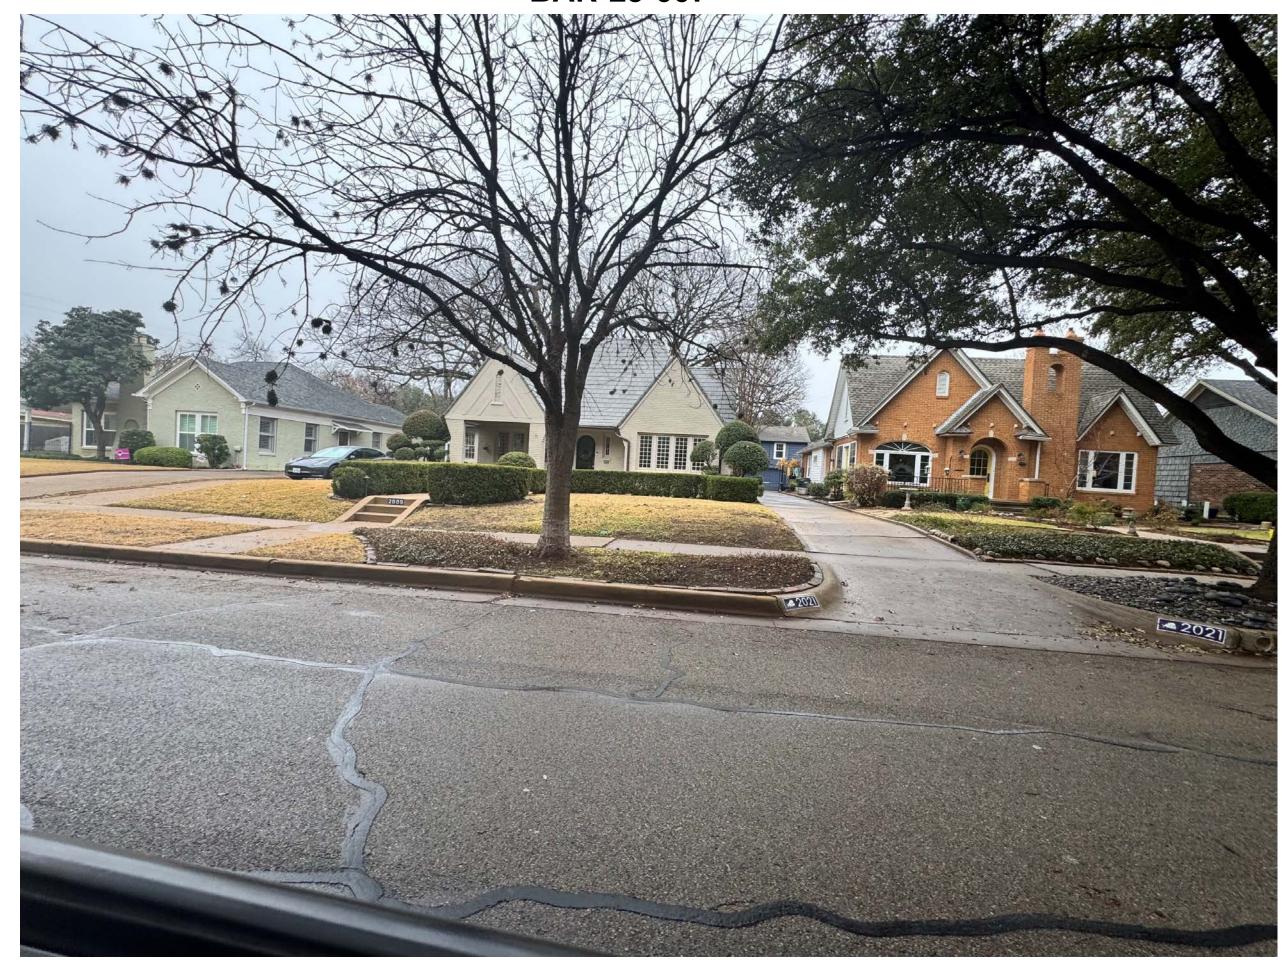

Required Minimum Projected Front Yard Setback: 25 feet
Requested Projected Front Yard Setback: 20 feet

4. BAR-25-007 Address: 2009 Hawthorne Street

Owner: John Lewis and Juliette Herlin

Zoning: "A-5" – One Family District in the TCU Residential Overlay District

a. Variance: To permit construction of an attached carport that would encroach into the minimum required side-yard setback.

Required Minimum Side Yard Setback: 5 feet
Requested Side Yard Setback: 0 feet