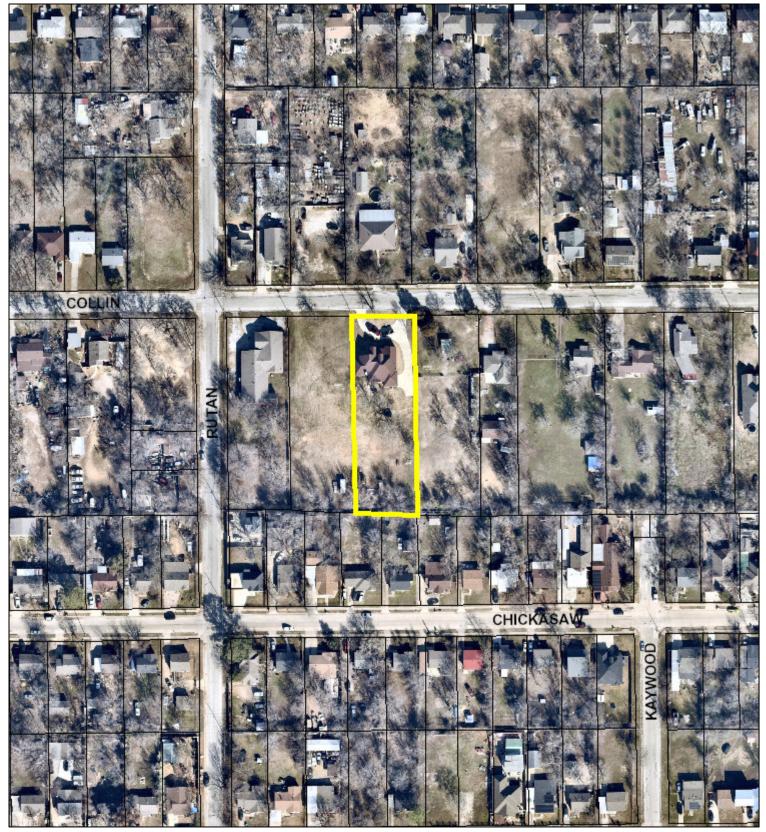

## EXISTING CONDITIONS:

The subject property is a rectangular shaped lot, located in a redeveloping neighborhood. The primary structure was constructed in 2016 and is approximately 2,724 square feet in size. The property is approximately 30,587 square feet in size, and has an approximate 1% downward slope that gradually slopes from the north west corner of the property and ends at the south east corner of the property.

## **Aerial Photo Map**

**BAR-24-090** 

BAR-24-090

**BAR-24-090** 