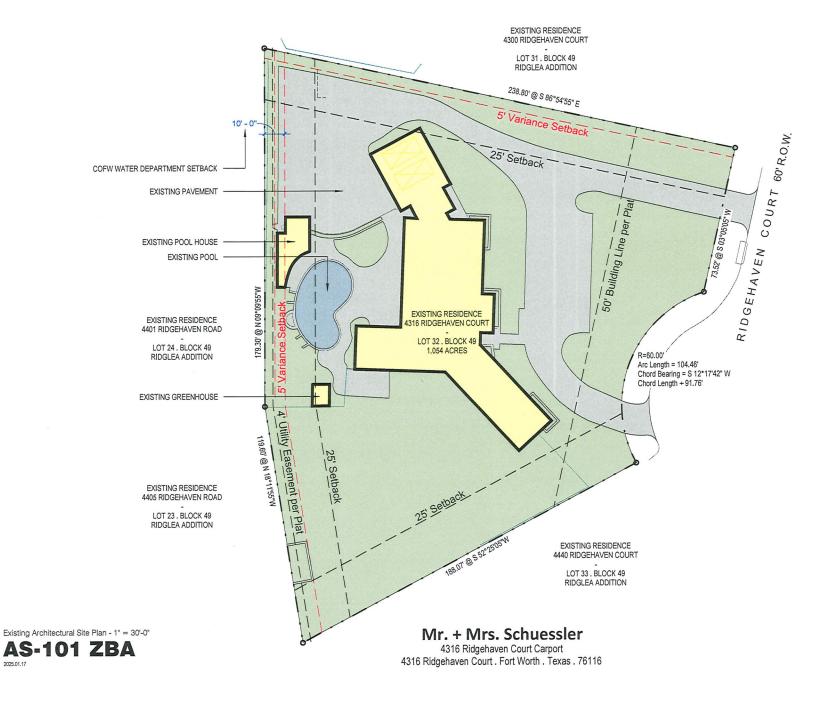

**5. BAR-25-009** Address: 4316 Ridgehaven Court

Owner: Ryan McGuire on behalf of Jeff and Lisa Schuessler

Zoning: "A-43" One-Family District

**a. Variance**: To permit construction of a detached accessory structure that would encroach in the side yard setback.

Required Minimum Side Yard Setback: 25 feet Requested Side Yard Setback: 5 feet

**b. Variance:** To permit construction of a detached accessory structure that would encroach in the rear yard setback.

Required Minimum Rear Yard Setback: 25 feet Requested Rear Yard Setback: 10 feet