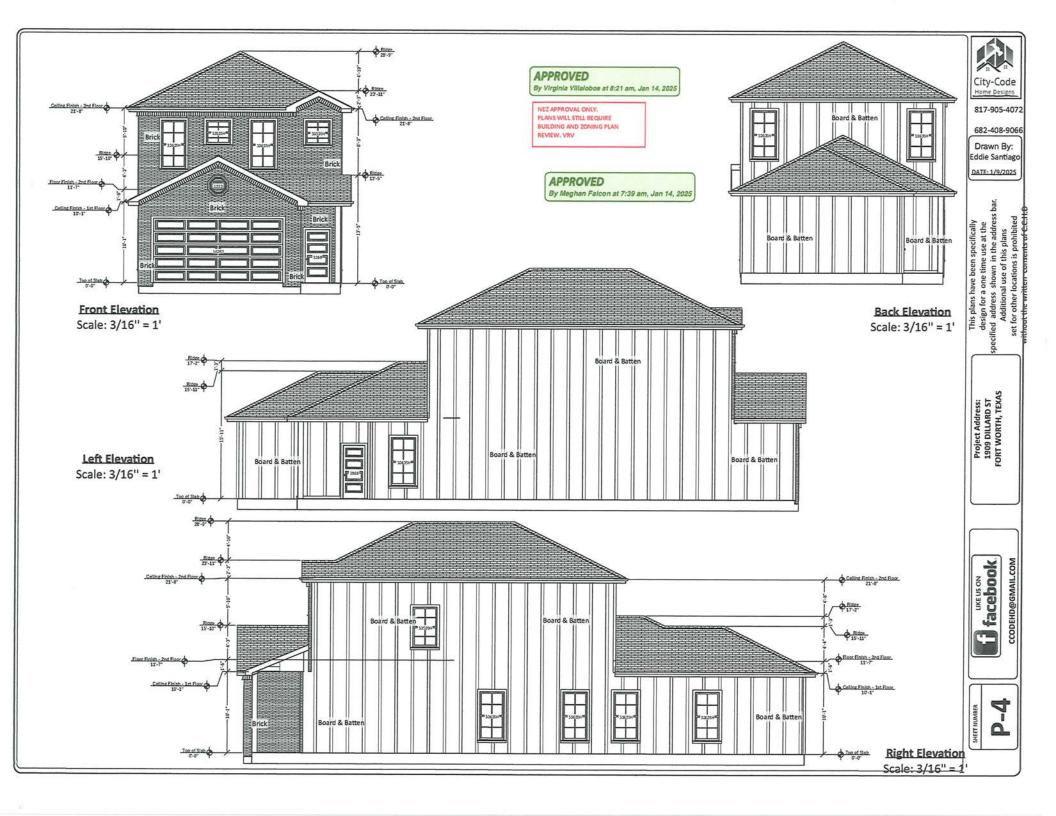

#### E. New Cases

3. BAR-25-005 Address: 1909 Dillard Street

Owner: Vanessa Solis on behalf of V.S. Builders

Zoning: "A-5" – One Family District

a. Variance: To permit construction of a single-family home that would encroach into the required projected front yard.

Required Minimum Projected Front Yard Setback: 25 feet
Requested Projected Front Yard Setback: 20 feet

4. BAR-25-007 Address: 2009 Hawthorne Street

Owner: John Lewis and Juliette Herlin

Zoning: "A-5" – One Family District in the TCU Residential Overlay District