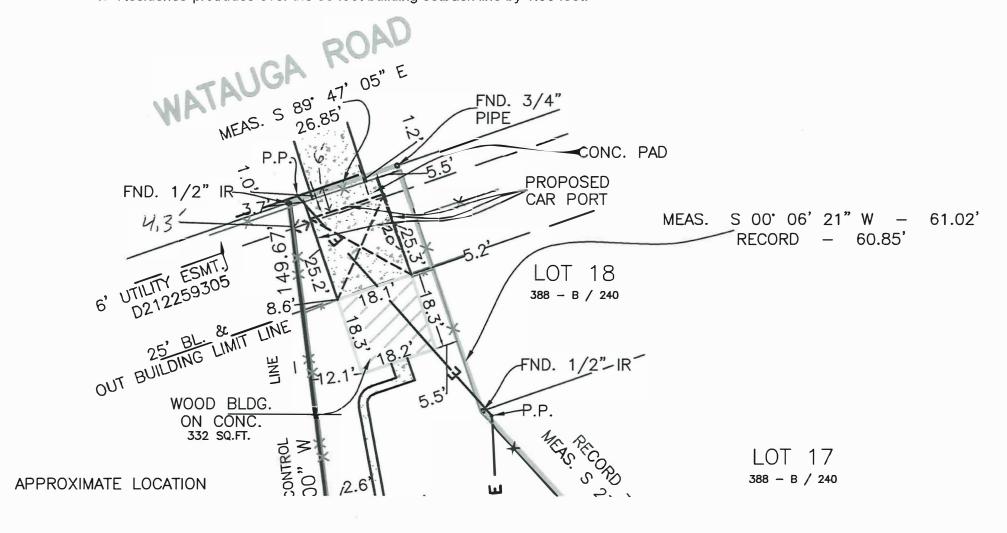

Maximum fence height allowed by special exception: 5 feet

Requested fence height: 6 feet

- **D.** Continued Case
- 2. BAR-25-001 Address: 2157 W. Lotus Avenue

Owner: Rene and Steven McQueen

Zoning: "A-7.5" One-Family Residential District

**a. Variance:** To permit construction of a detached accessory structure (carport) that would encroach into the required rear yard setback on a through lot.

Required minimum rear yard setback: 20 feet
Requested rear yard setback: 6 feet

**b. Variance**: To permit construction of a detached accessory structure (carport) that would encroach into the required side yard setback.

Required minimum side yard setback: 5 feet

Requested side yard setback: 4 feet 3 inches