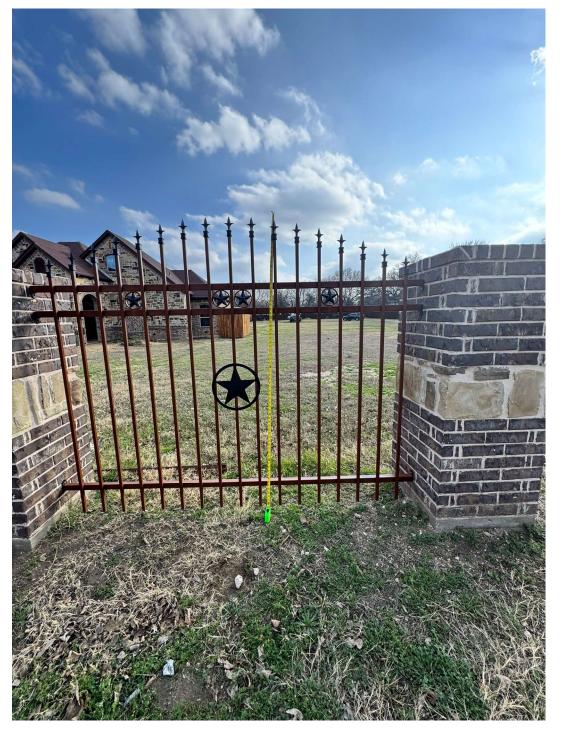

determined that they would construct a detached accessory structure that is allowed by right. Staff conducted a site visit during this process for the original variance request, and discovered a brick and wrought iron fence measuring approximately 6 feet in height at the highest point, located in the front yard of the property, triggering the special exception and variance request that is currently before the Board of Adjustment.

**b. Variance:** To permit an existing, open design fence, located in the required front yard to exceed 6 feet in height.

Maximum fence height allowed by special exception: 5 feet
Requested fence height: 6 feet