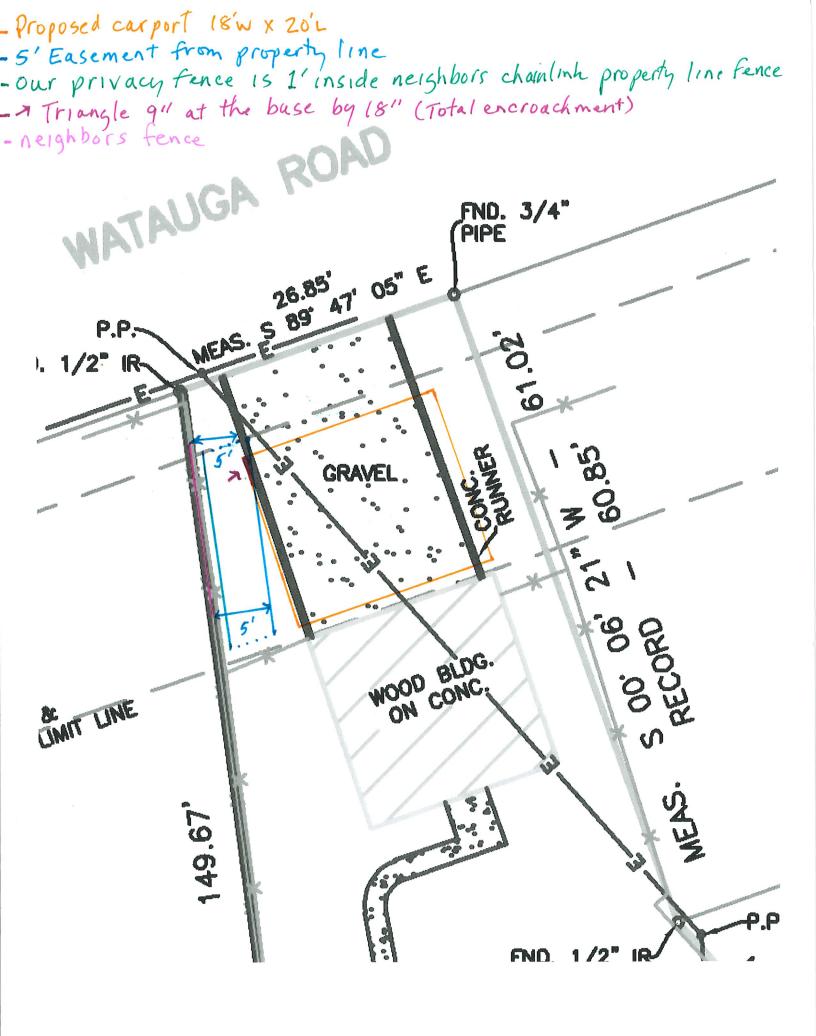

Maximum fence height allowed by special exception: 5 feet

Requested fence height: 6 feet

- **D.** Continued Case
- 2. BAR-25-001 Address: 2157 W. Lotus Avenue

Owner: Rene and Steven McQueen

Zoning: "A-7.5" One-Family Residential District

**a. Variance:** To permit construction of a detached accessory structure (carport) that would encroach into the required rear yard setback on a through lot.

Required minimum rear yard setback: 20 feet
Requested rear yard setback: 6 feet

**b. Variance**: To permit construction of a detached accessory structure (carport) that would encroach into the required side yard setback.

Required minimum side yard setback: 5 feet

Requested side yard setback: 4 feet 3 inches