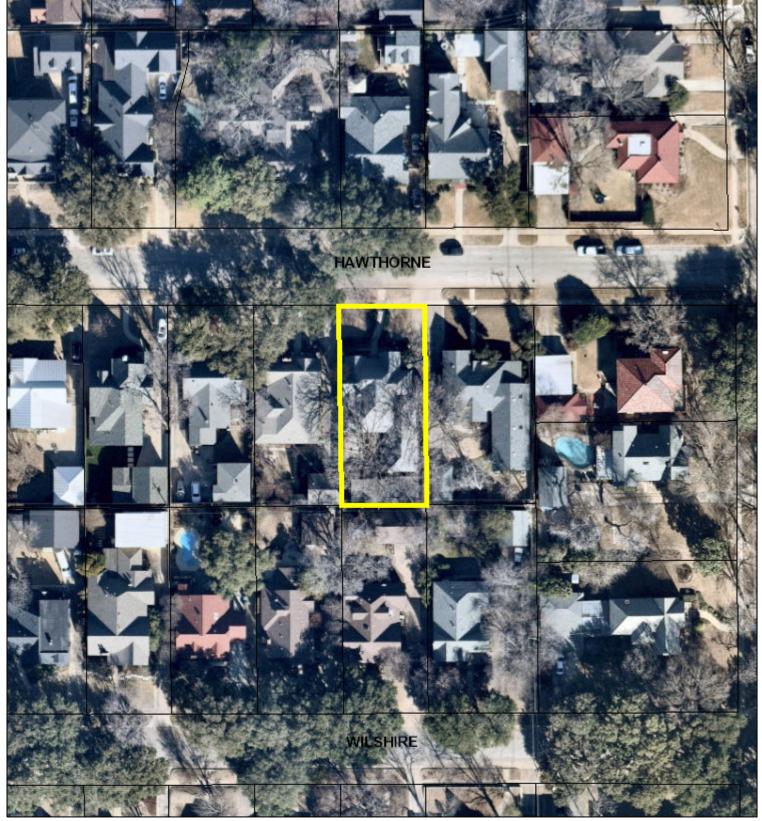

#### E. New Cases

3. BAR-25-005 Address: 1909 Dillard Street

Owner: Vanessa Solis on behalf of V.S. Builders

Zoning: "A-5" – One Family District

a. Variance: To permit construction of a single-family home that would encroach into the required projected front yard.

Required Minimum Projected Front Yard Setback: 25 feet
Requested Projected Front Yard Setback: 20 feet

4. BAR-25-007 Address: 2009 Hawthorne Street

Owner: John Lewis and Juliette Herlin

Zoning: "A-5" – One Family District in the TCU Residential Overlay District